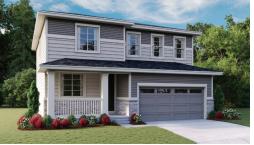

## THE LAPIS

Approx. 2,204 sq. ft. | 2 stories | 3-4 bedrooms | 2-car garage | Plan #D915

**CRAWL SPACE** 

ELEVATION F

## **ABOUT THE LAPIS**

The main floor of the beautiful Lapis plan offers versatile flex space, an inviting great room and an open dining room that flows into a corner kitchen with a center island and walk-in pantry. Upstairs, enjoy a large loft, a convenient laundry and a luxurious master suite. Personalize this plan with a cozy fireplace, a private study and an additional bedroom!