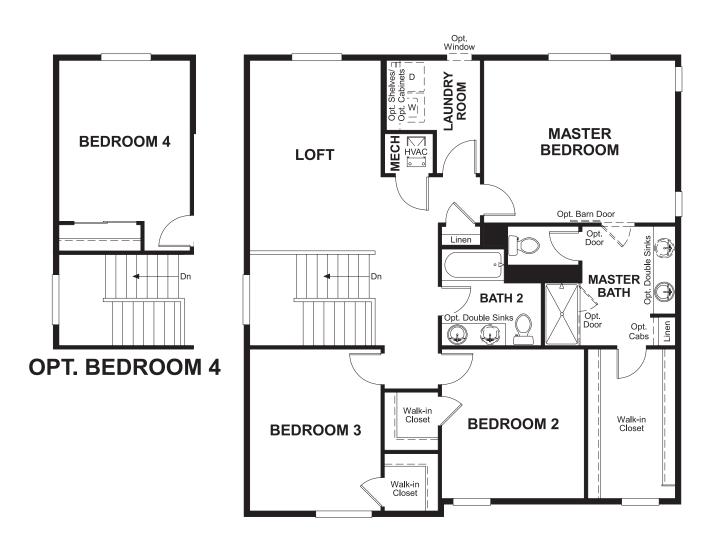

## **ABOUT THE LAPIS**

The main floor of the beautiful Lapis plan offers versatile flex space, an inviting great room and an open dining room that flows into a corner kitchen with a center island and walk-in pantry. Upstairs, enjoy a large loft, a convenient laundry and a luxurious master suite. Personalize this plan with a cozy fireplace, a private study and an additional bedroom!

ELEVATION B

ELEVATION C

ELEVATION D

SECOND FLOOR MAIN FLOOR

Floor plans and renderings are conceptual drawings and may vary from actual plans and homes as built. Options and features may not be available on all homes and are subject to change without notice. Actual homes may vary from photos and/or drawings which show upgraded landscaping and may not represent the lowest-priced homes in the community. Features may include optional upgrades and may not be available on all homes. Square footage numbers are approximate and are subject to change without notice. Prices, specifications and availability subject to change without notice. @2020 Richmond American Homes, Richmond American Homes of Colorado, Inc. 2/17/2020