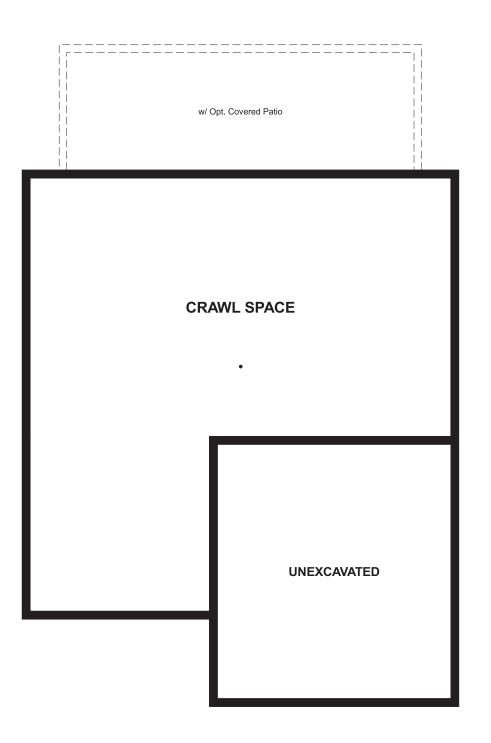

## THE LAPIS

Approx. 2,204 sq. ft. | 2 stories | 3-4 bedrooms | 2-car garage | Plan #D915

**CRAWL SPACE** 