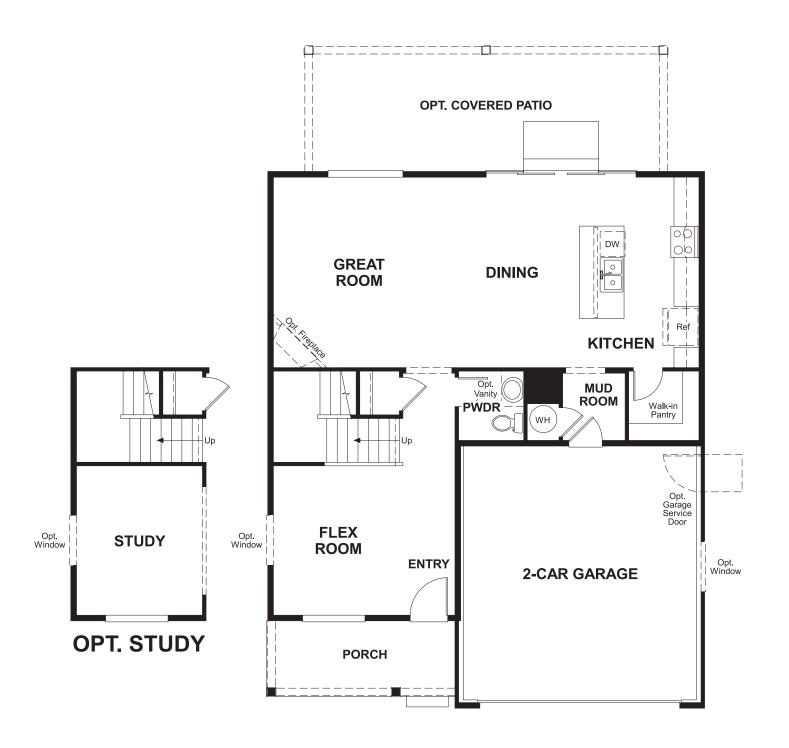

## **ABOUT THE LAPIS**

The main floor of the beautiful Lapis plan offers versatile flex space, an inviting great room and an open dining room that flows into a corner kitchen with a center island and walk-in pantry. Upstairs, enjoy a large loft, a convenient laundry and a luxurious master suite. Personalize this plan with a cozy fireplace, a private study and an additional bedroom!

ELEVATION B

ELEVATION C

ELEVATION D

SECOND FLOOR MAIN FLOOR

Floor plans and renderings are conceptual drawings and may vary from actual plans and homes as built. Options and features may not be available on all homes and are subject to change without notice. Actual homes may vary from photos and/or drawings which show upgraded landscaping and may not represent the lowest-priced homes in the community. Features may include optional upgrades and may not be available on all homes. Square footage numbers are approximate and are subject to change without notice. Prices, specifications and availability subject to change without notice. @2020 Richmond American Homes, Richmond American Homes of Colorado, Inc. 2/17/2020