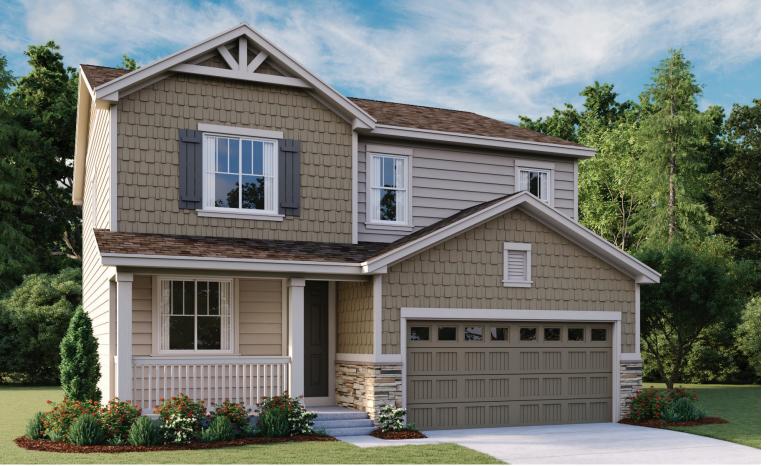

3.680.3607

## **HOME GALLERY LOCATION:**

HG2 by Richmond American™ | 8000 East Belleview Avenue, Suite D-30 | Greenwood Village, CO 80111 | **888.402.4663** 



Floor plans and renderings are conceptual drawings and may vary from actual plans and homes as built. Options and features may not be available on all homes and are subject to change without notice. Actual homes may vary from photos and/or drawings which show upgraded landscaping and may not represent the lowest-priced homes in the community. Features may include optional upgrades and may not be available on all homes. Square footage numbers are approximate and are subject to change without notice. Prices, specifications and availability subject to change without notice. ©2020 Richmond American Homes of Colorado, Inc. 2/17/2020



ELEVATION F

## **ABOUT THE LAPIS**

The main floor of the beautiful Lapis plan offers versatile flex space, an inviting great room and an open dining room that flows into a corner kitchen with a center island and walk-in pantry. Upstairs, enjoy a large loft, a convenient laundry and a luxurious master suite. Personalize this plan with a cozy fireplace, a private study and an additional bedroom!







ELEVATION B

ELEVATION C

ELEVATION D

SECOND FLOOR MAIN FLOOR





Floor plans and renderings are conceptual drawings and may vary from actual plans and homes as built. Options and features may not be available on all homes and are subject to change without notice. Actual homes may vary from photos and/or drawings which show upgraded landscaping and may not represent the lowest-priced hom