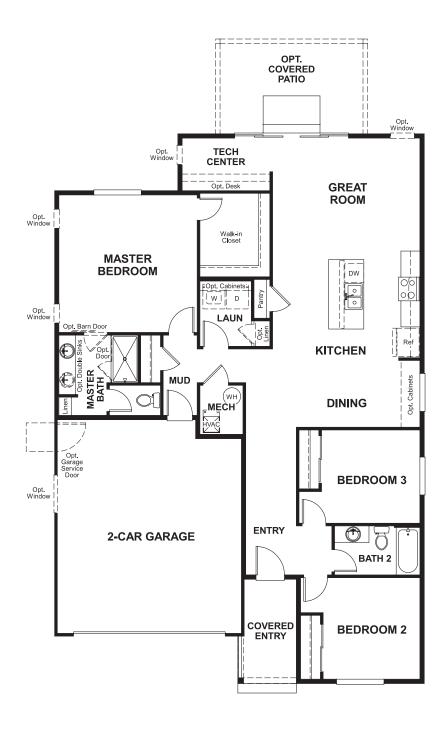

## THE ONYX

Approx. 1,550 sq. ft. | 1 story | 3 bedrooms | 2-car garage | Plan #D902

**CRAWL SPACE** 

## **ABOUT THE ONYX**

Enjoy single-floor living in this inspired ranch floor plan! At the front of the home, you'll find two bedrooms flanking a full bath. Toward the back, there's a well-appointed kitchen nestled between an elegant dining room and generous great room. A tech center provides added convenience! The laundry is located near the master bedroom, which has a large walk-in closet and a private bath. Add a covered patio for outdoor entertaining.

ELEVATION B

ELEVATION B

MAIN FLOOR MAIN FLOOR OPTIONS

Floor plans and renderings are conceptual drawings and may vary from actual plans and homes as built. Options and features may not be available on all homes and are subject to change without notice. Actual homes may vary from photos and/or drawings which show upgraded landscaping and may not represent the lowest-priced homes in the community. Features may include optional upgrades and may not be available on all homes. Square footage numbers are approximate and are subject to change without notice. Prices, specifications and availability subject to change without notice. ©2020 Richmond American Homes, Richmond American Homes of Colorado, Inc. 2/17/2020