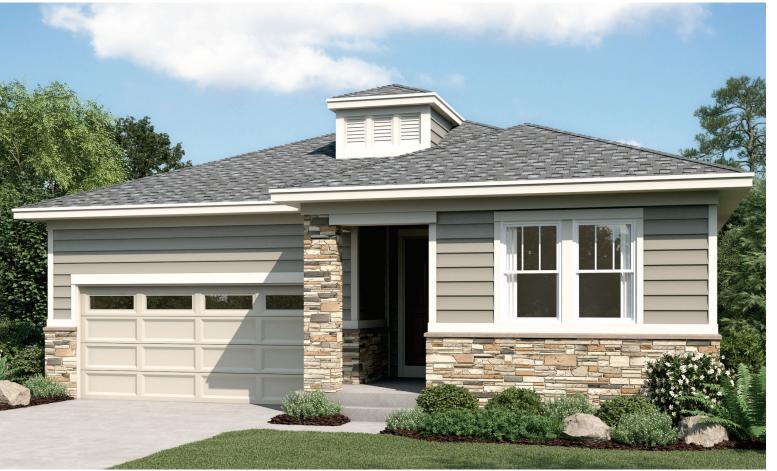

3.680.3607

## **HOME GALLERY LOCATION:**

HG2 by Richmond American™ | 8000 East Belleview Avenue, Suite D-30 | Greenwood Village, CO 80111 | **888.402.4663** 



Floor plans and renderings are conceptual drawings and may vary from actual plans and homes as built. Options and features may not be available on all homes and are subject to change without notice. Actual homes may vary from photos and/or drawings which show upgraded landscaping and may not represent the lowest-priced homes in the community. Features may include optional upgrades and may not be available on all homes. Square footage numbers are approximate and are subject to change without notice. Prices, specifications and availability subject to change without notice. ©2020 Richmond American Homes of Colorado, Inc. 2/17/2020



ELEVATION C

ELEVATION A

## **ABOUT THE ONYX**

Enjoy single-floor living in this inspired ranch floor plan! At the front of the home, you'll find two bedrooms flanking a full bath. Toward the back, there's a well-appointed kitchen nestled between an elegant dining room and generous great room. A tech center provides added convenience! The laundry is located near the master bedroom, which has a large walk-in closet and a private bath. Add a covered patio for outdoor entertaining.





ELEVATION B

ELEVATION B

MAIN FLOOR MAIN FLOOR OPTIONS





Floor plans and renderings are conceptual drawings and may vary from actual plans and homes as built. Options and features may not be available on all homes and are subject to change without notice. Actual homes may vary from photos and/or drawin