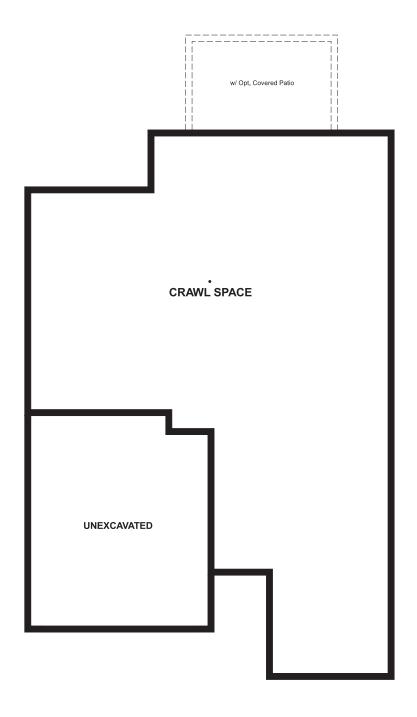

## THE ONYX

Approx. 1,550 sq. ft. | 1 story | 3 bedrooms | 2-car garage | Plan #D902

**CRAWL SPACE** 

## **ABOUT THE ONYX**

Enjoy single-floor living in this inspired ranch floor plan! At the front of the home, you'll find two bedrooms flanking a full bath. Toward the back, there's a well-appointed kitchen nestled between an elegant dining room and generous great room. A tech center provides added convenience! The laundry is located near the master bedroom, which has a large walk-in closet and a private bath. Add a covered patio for outdoor entertaining.