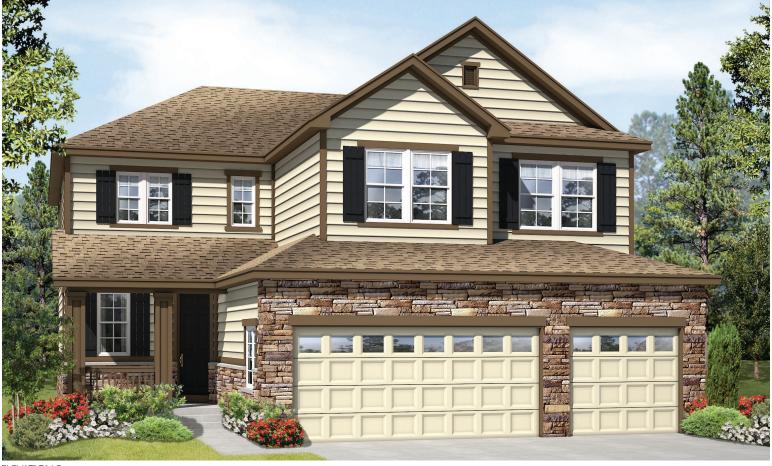

## THE SETH

Approx. 3,000 sq. ft. | 2 stories | 4-7 bedrooms | 3-car garage | Plan #D29A

**BASEMENT** 

ELEVATION F

## **ABOUT THE SETH**

The spacious Seth plan offers a kitchen with walk-in pantry and nook, which opens into the great room. A formal dining room, powder room and study with walk-in closet complete the main floor. Upstairs, you'll find a loft, three inviting bedrooms, a full bath, a convenient laundry and a luxurious master suite with two walk-in closets and a private bath.