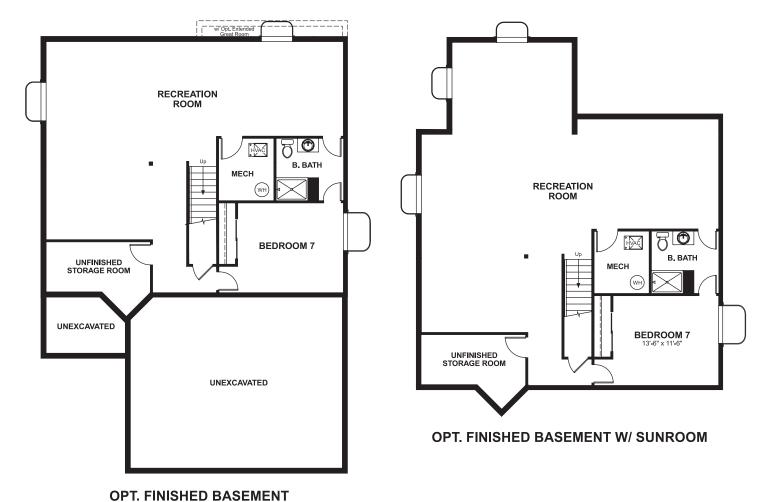

## THE SETH

Approx. 3,000 sq. ft. | 2 stories | 4-7 bedrooms | 3-car garage | Plan #D29A

**BASEMENT** 

ELEVATION F

## **ABOUT THE SETH**

The spacious Seth plan offers a kitchen with walk-in pantry and nook, which opens into the great room. A formal dining room, powder room and study with walk-in closet complete the main floor. Upstairs, you'll find a loft, three inviting bedrooms, a full bath, a convenient laundry and a luxurious master suite with two walk-in closets and a private bath.