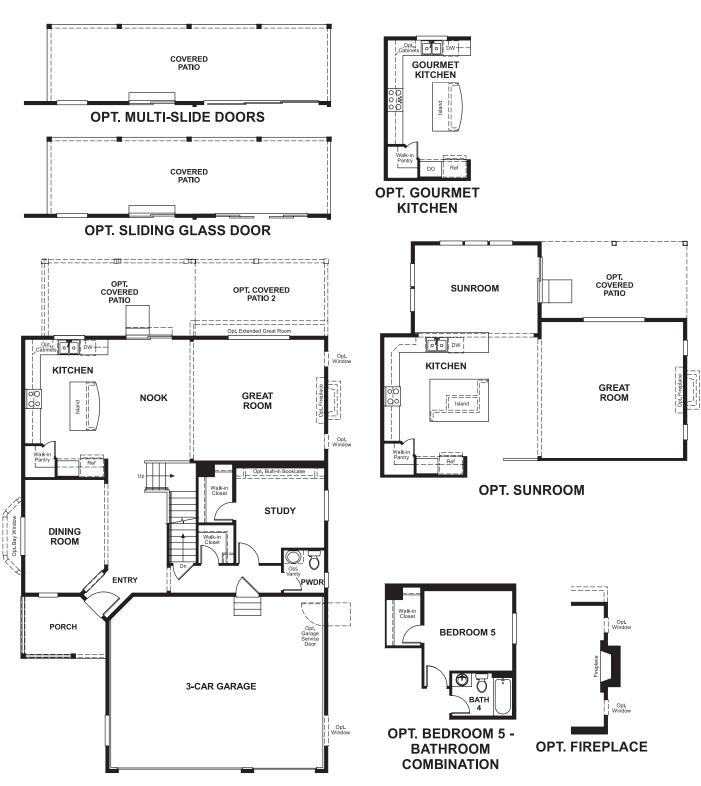

## THE SETH

Approx. 3,000 sq. ft. | 2 stories | 4-7 bedrooms | 3-car garage | Plan #D29A

**BASEMENT** 

ELEVATION F

## **ABOUT THE SETH**

The spacious Seth plan offers a kitchen with walk-in pantry and nook, which opens into the great room. A formal dining room, powder room and study with walk-in closet complete the main floor. Upstairs, you'll find a loft, three inviting bedrooms, a full bath, a convenient laundry and a luxurious master suite with two walk-in closets and a private bath.

Α ΙΛΟΙΤΑ//

ELEVATION R

ELEVATION C

ELEVATION D

ELEVATION E

MAIN FLOOR SECOND FLOOR

Floor plans and renderings are conceptual drawings and may vary from actual plans and homes as built. Options and features may not be available on all homes and are subject to change without notice. Actual homes may vary from photos and/or drawings which show upgraded landscaping and may not represent the lowest-priced homes in the community. Features may include optional upgrades and may not be available on all homes. Square footage numbers are approximate and are subject to change without notice. Prices, specifications and availability subject to change without notice. ©2020 Richmond American Homes, Richmond American Homes of Colorado, Inc. 2/17/2020