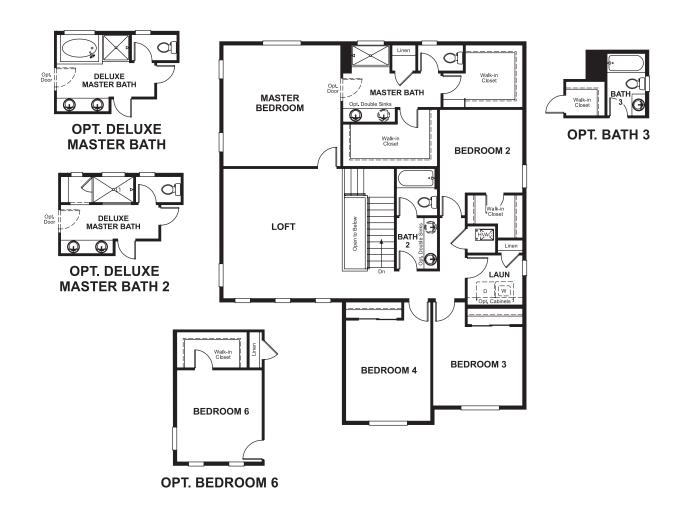

## **ABOUT THE SETH**

The spacious Seth plan offers a kitchen with walk-in pantry and nook, which opens into the great room. A formal dining room, powder room and study with walk-in closet complete the main floor. Upstairs, you'll find a loft, three inviting bedrooms, a full bath, a convenient laundry and a luxurious master suite with two walk-in closets and a private bath.

Α ΙΛΟΙΤΑ//

ELEVATION R

ELEVATION C

ELEVATION D

ELEVATION E

MAIN FLOOR SECOND FLOOR

Floor plans and renderings are conceptual drawings and may vary from actual plans and homes as built. Options and features may not be available on all homes and are subject to change without notice. Actual homes may vary from photos and/or drawings which show upgraded landscaping and may not represent the lowest-priced homes in the community. Features may include optional upgrades and may not be available on all homes. Square footage numbers are approximate and are subject to change without notice. Prices, specifications and availability subject to change without notice. ©2020 Richmond American Homes, Richmond American Homes of Colorado, Inc. 2/17/2020