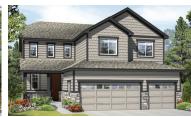

## THE SETH

Approx. 3,000 sq. ft. | 2 stories | 4-7 bedrooms | 3-car garage | Plan #D29A

**BASEMENT** 

ELEVATION F

Α ΙΛΟΙΤΑ//

ELEVATION R

ELEVATION C

ELEVATION D

ELEVATION E

MAIN FLOOR SECOND FLOOR

Floor plans and renderings are conceptual drawings and may vary from actual plans and homes as built. Options and features may not be available on all homes and are subject to change without notice. Actual homes may vary from photos and/or drawings which show upgraded landscaping and may not represent the lowest-priced homes in the community. Features may include optional upgrades and may not be available on all homes. Square footage numbers are approximate and are subject to change without notice. Prices, specifications and availability subject to change without notice. ©2020 Richmond American Homes, Richmond American Homes of Colorado, Inc. 2/17/2020