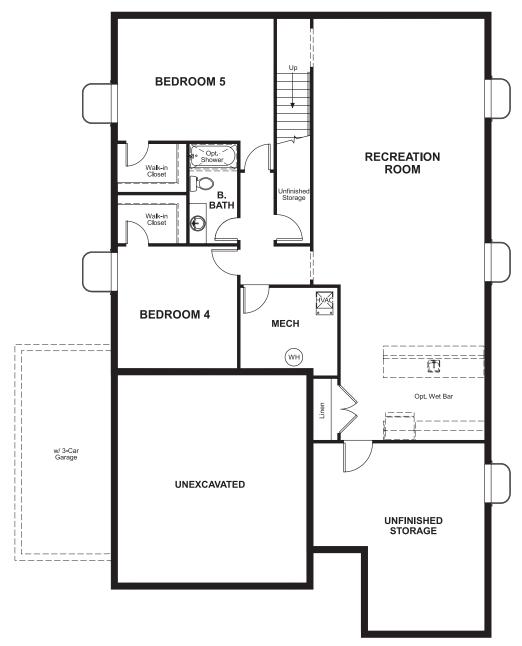

## **BASEMENT**

**OPT. FINISHED BASEMENT** 

## **ABOUT THE ARLINGTON**

Looking for a ranch-style floor plan? Put the Arlington at the top of your list! This smartly designed home offers a generous open great room, dining room and kitchen, two bedrooms with a shared bath, and a separate master suite with private bath and walk-in closet. Conveniences like the mudroom, laundry room with optional cabinets and sink, broad kitchen island and built-in pantry add to the plan's single-floor appeal. Personalize it with options like gourmet kitchen features, a deluxe master bath, finished basement, 3-car garage and more.