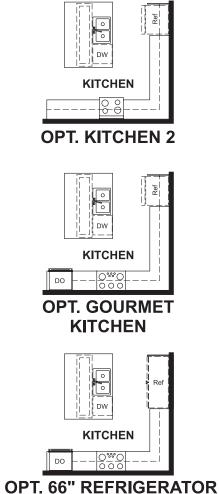

## **ABOUT THE ARLINGTON**

Looking for a ranch-style floor plan? Put the Arlington at the top of your list! This smartly designed home offers a generous open great room, dining room and kitchen, two bedrooms with a shared bath, and a separate master suite with private bath and walk-in closet. Conveniences like the mudroom, laundry room with optional cabinets and sink, broad kitchen island and built-in pantry add to the plan's single-floor appeal. Personalize it with options like gourmet kitchen features, a deluxe master bath, finished basement, 3-car garage and more.