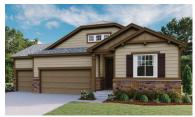

## THE ARLINGTON

Approx. 1,850 sq. ft. | 1 story | 3-5 bedrooms | 2- to 3-car garage | Plan #D721

## **ABOUT THE ARLINGTON**

Looking for a ranch-style floor plan? Put the Arlington at the top of your list! This smartly designed home offers a generous open great room, dining room and kitchen, two bedrooms with a shared bath, and a separate master suite with private bath and walk-in closet. Conveniences like the mudroom, laundry room with optional cabinets and sink, broad kitchen island and built-in pantry add to the plan's single-floor appeal. Personalize it with options like gourmet kitchen features, a deluxe master bath, finished basement, 3-car garage and more.

ELEVATION A ELEVATION B

ELEVATION C

ELEVATION D

MAIN FLOOR MAIN FLOOR OPTIONS