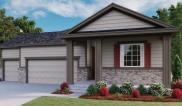

## THE ARLINGTON

Approx. 1,850 sq. ft. | 1 story | 3-5 bedrooms | 2- to 3-car garage | Plan #D721

## **ABOUT THE ARLINGTON**

Looking for a ranch-style floor plan? Put the Arlington at the top of your list! This smartly designed home offers a generous open great room, dining room and kitchen, two bedrooms with a shared bath, and a separate master suite with private bath and walk-in closet. Conveniences like the mudroom, laundry room with optional cabinets and sink, broad kitchen island and built-in pantry add to the plan's single-floor appeal. Personalize it with options like gourmet kitchen features, a deluxe master bath, finished basement, 3-car garage and more.

ELEVATION E