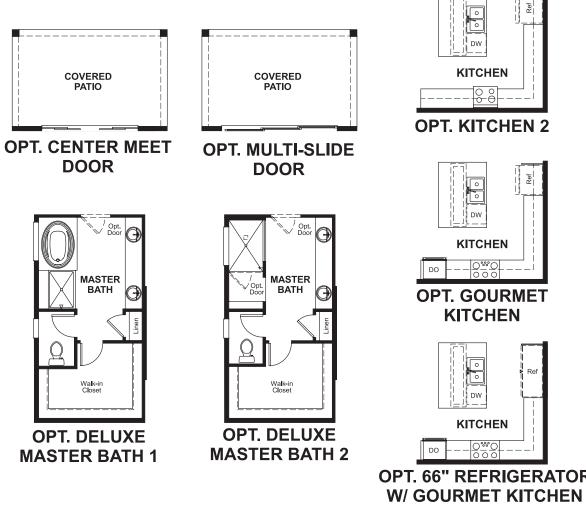

## **ABOUT THE ARLINGTON**

Looking for a ranch-style floor plan? Put the Arlington at the top of your list! This smartly designed home offers a generous open great room, dining room and kitchen, two bedrooms with a shared bath, and a separate master suite with private bath and walk-in closet. Conveniences like the mudroom, laundry room with optional cabinets and sink, broad kitchen island and built-in pantry add to the plan's single-floor appeal. Personalize it with options like gourmet kitchen features, a deluxe master bath, finished basement, 3-car garage and more.

## **BASEMENT**

**OPT. FINISHED BASEMENT** 

ELEVATION A ELEVATION B

ELEVATION C

ELEVATION D

MAIN FLOOR MAIN FLOOR OPTIONS