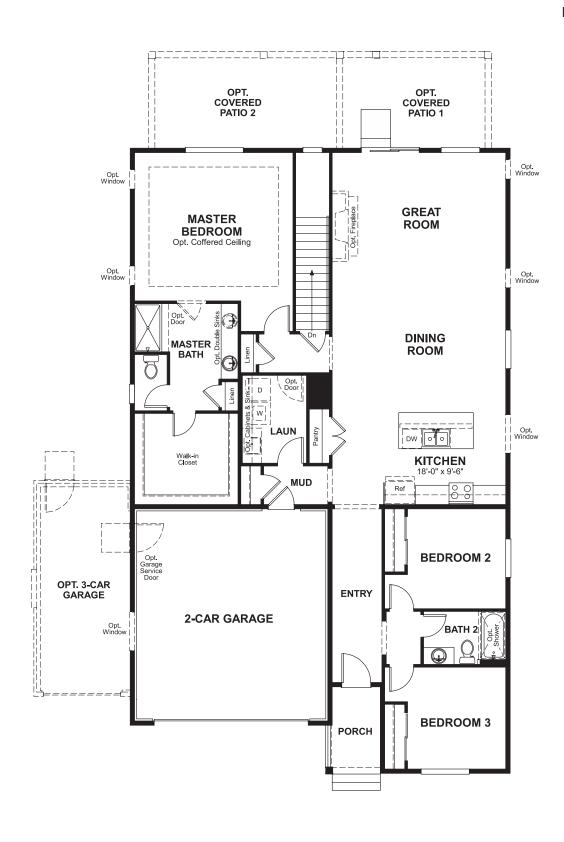

## THE ARLINGTON

Approx. 1,850 sq. ft. | 1 story | 3-5 bedrooms | 2- to 3-car garage | Plan #D721

## **ABOUT THE ARLINGTON**

Looking for a ranch-style floor plan? Put the Arlington at the top of your list! This smartly designed home offers a generous open great room, dining room and kitchen, two bedrooms with a shared bath, and a separate master suite with private bath and walk-in closet. Conveniences like the mudroom, laundry room with optional cabinets and sink, broad kitchen island and built-in pantry add to the plan's single-floor appeal. Personalize it with options like gourmet kitchen features, a deluxe master bath, finished basement, 3-car garage and more.