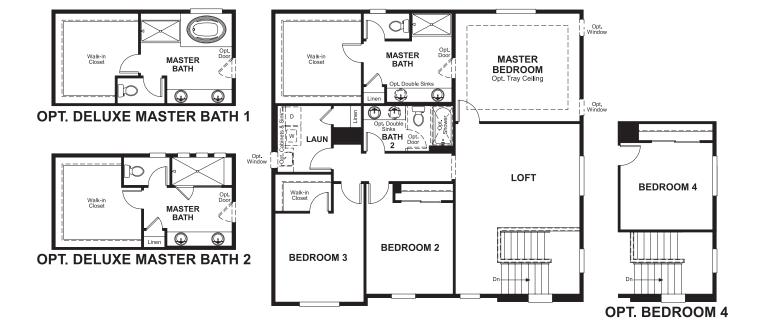

## ABOUT THE BEDFORD

The beautiful Bedford plan offers two stories of smartly designed living space. On the main floor, you'll find a spacious dining room, great room and kitchen with a center island, as well as a convenient mudroom and powder room off the 2-car garage. Upstairs, there's a versatile loft, centrally located laundry room, hall bath and three inviting bedrooms—including the master bedroom with walk-in closet and private bath. Options: gourmet kitchen, finished basement, deluxe master bath, bedroom in lieu of the loft, sunroom, 3-car garage and covered patio.

ELEVATION A ELEVATION B

ELEVATION C

ELEVATION D

MAIN FLOOR SECOND FLOOR

Floor plans and renderings are conceptual drawings and may vary from actual plans and homes as built. Options and features may not be available on all homes and are subject to change without notice. Actual homes may vary from photos and/or drawings which show upgraded landscaping and may not represent the lowest-priced homes in the community. Features may include optional upgrades and may not be available on all homes. Square footage numbers are approximate and are subject to change without notice. Prices, specifications and availability subject to change without notice. @2019 Richmond American Homes, Richmond American Homes of Colorado, Inc. 6/10/2019