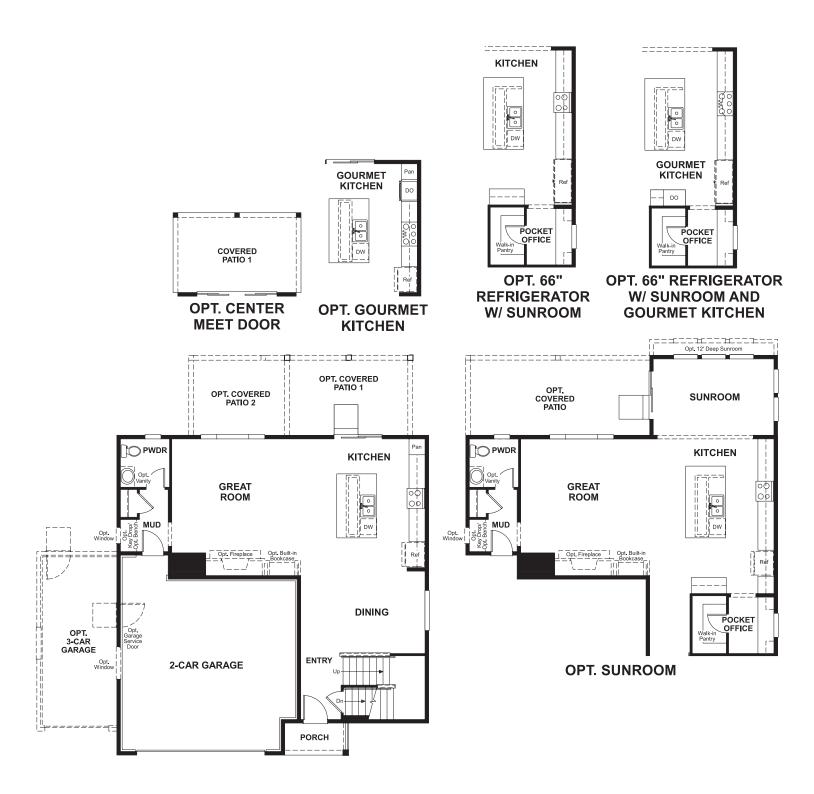

## ABOUT THE BEDFORD

The beautiful Bedford plan offers two stories of smartly designed living space. On the main floor, you'll find a spacious dining room, great room and kitchen with a center island, as well as a convenient mudroom and powder room off the 2-car garage. Upstairs, there's a versatile loft, centrally located laundry room, hall bath and three inviting bedrooms—including the master bedroom with walk-in closet and private bath. Options: gourmet kitchen, finished basement, deluxe master bath, bedroom in lieu of the loft, sunroom, 3-car garage and covered patio.

ELEVATION A ELEVATION B

ELEVATION C

ELEVATION D

MAIN FLOOR SECOND FLOOR

Floor plans and renderings are conceptual drawings and may vary from actual plans and homes as built. Options and features may not be available on all homes and are subject to change without notice. Actual homes may vary from photos and/or drawings which show upgraded landscaping and may not represent the lowest-priced homes in the community. Features may include optional upgrades and may not be available on all homes. Square footage numbers are approximate and are subject to change without notice. Prices, specifications and availability subject to change without notice. @2019 Richmond American Homes, Richmond American Homes of Colorado, Inc. 6/10/2019