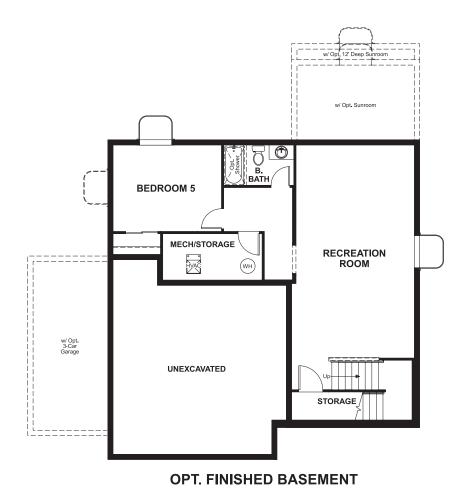

## **BASEMENT**

ELEVATION E

## ABOUT THE BEDFORD

The beautiful Bedford plan offers two stories of smartly designed living space. On the main floor, you'll find a spacious dining room, great room and kitchen with a center island, as well as a convenient mudroom and powder room off the 2-car garage. Upstairs, there's a versatile loft, centrally located laundry room, hall bath and three inviting bedrooms—including the master bedroom with walk-in closet and private bath. Options: gourmet kitchen, finished basement, deluxe master bath, bedroom in lieu of the loft, sunroom, 3-car garage and covered patio.