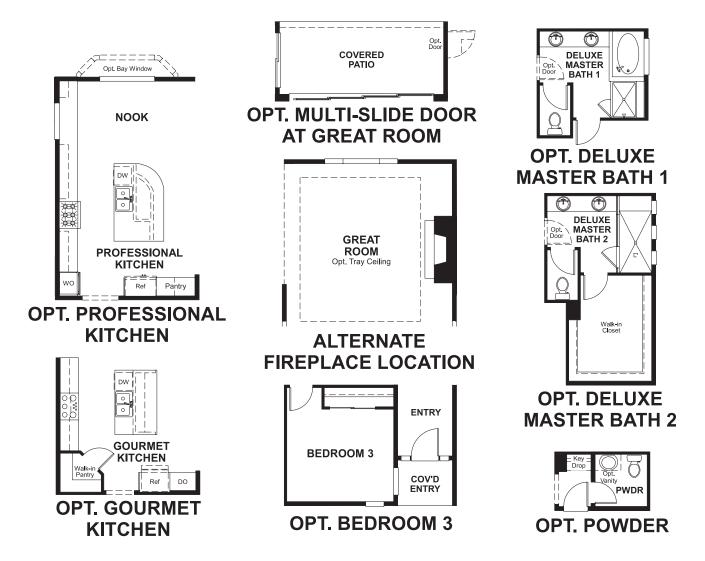

resent the lowest-priced homes in the community. Features may include optional upgrades and may not be available on all homes. Square footage numbers are approximate and are subject to change without notice. Prices, specifications and availability subject to change without notice. ©2019 Richmond American Homes, Richmond American Homes of Colorado, Inc. 6/10/2019



ELEVATION D

#### **ABOUT THE DELANEY**

This ranch home showcases an inviting covered porch and formal dining room. A beautiful kitchen includes a handy center island, walk-in pantry and breakfast nook. Opt for a quiet study or an optional fourth bedroom. The luxurious master suite includes a generous walk-in closet. A full unfinished basement is also available.







ELEVATION B

ELEVATION C

MAIN FLOOR MAIN FLOOR OPTIONS