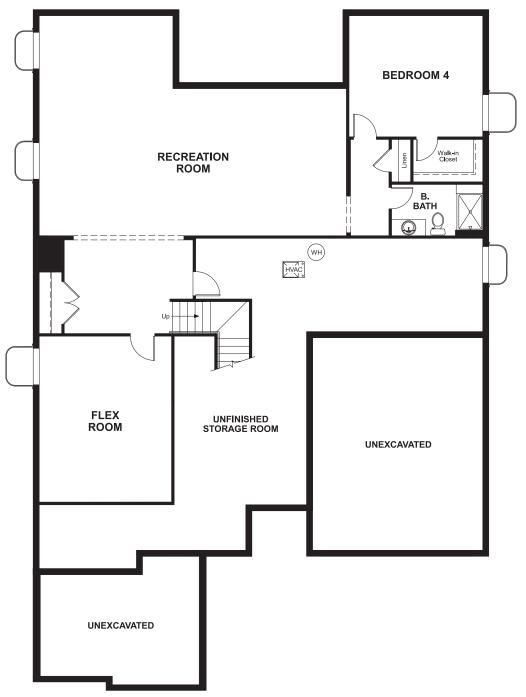

# THE DELANEY

Approx. 2,370 sq. ft. | | story | 2-4 bedrooms | 2- to 3-car garage | Plan #D238

### BASEMENT



## **OPT. FINISHED BASEMENT**

## COMMUNITY LOCATION:

Maple Neighborhood at Copperleaf | 4573 South Valdai Circle | Centennial, CO 80015 | 720.758.8915



Floor plans and renderings are conceptual drawings and may vary from actual plans and homes as built. Options and features may not be available on all homes and are subject to change without notice. Actual homes may vary from photos and/or drawings which show upgraded landscaping and may not represent the lowest-priced homes in the community. Features may include optional upgrades and may not be available on all homes. Square footage numbers are approximate and are subject to change without notice. Prices, specifications and availability subject to change without notice. ©2019 Richmond American Homes, Richmond American Homes of Colora