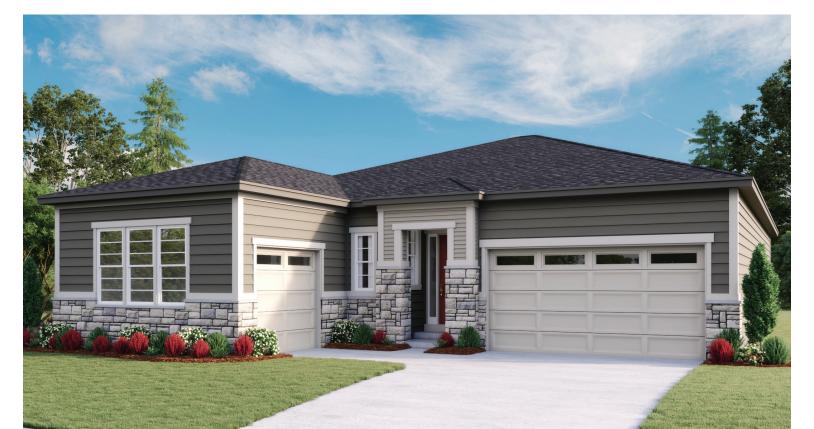

#### **ABOUT THE DELANEY**

This ranch home showcases an inviting covered porch and formal dining room. A beautiful kitchen includes a handy center island, walk-in pantry and breakfast nook. Opt for a quiet study or an optional fourth bedroom. The luxurious master suite includes a generous walk-in closet. A full unfinished basement is also available.