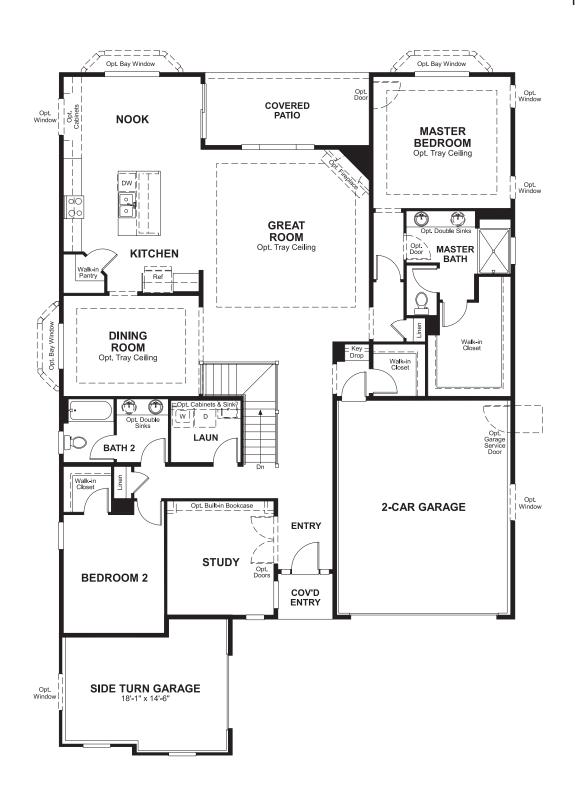

#### **ABOUT THE DELANEY**

This ranch home showcases an inviting covered porch and formal dining room. A beautiful kitchen includes a handy center island, walk-in pantry and breakfast nook. Opt for a quiet study or an optional fourth bedroom. The luxurious master suite includes a generous walk-in closet. A full unfinished basement is also available.

ELEVATION B

ELEVATION C

MAIN FLOOR MAIN FLOOR OPTIONS