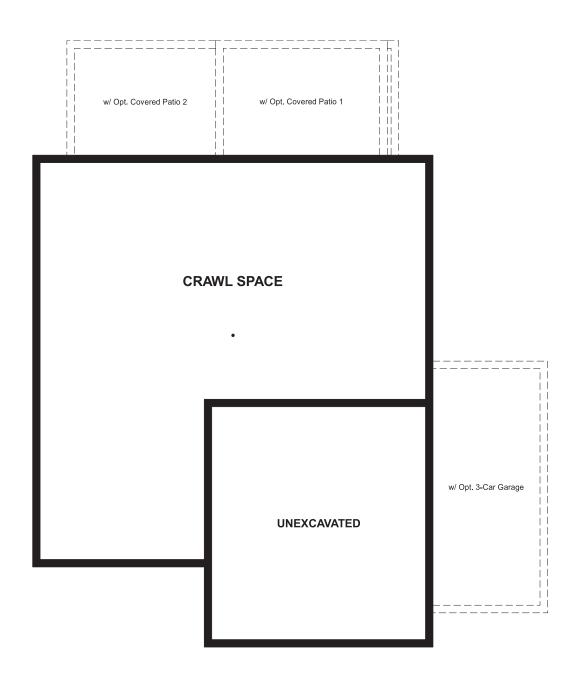

## THE LAPIS

Approx. 2,180 sq. ft. | 2 stories | 3-4 bedrooms | 2- to 3-car garage | Plan #D915

**CRAWL SPACE** 

## **ABOUT THE LAPIS**

The main floor of the beautiful Lapis plan offers versatile flex space, an inviting great room and an open dining room that flows into a corner kitchen with a center island and walk-in pantry. Upstairs, enjoy a large loft, a convenient laundry and a luxurious master suite. Personalize this plan with a cozy fireplace, a private study and an additional bedroom!