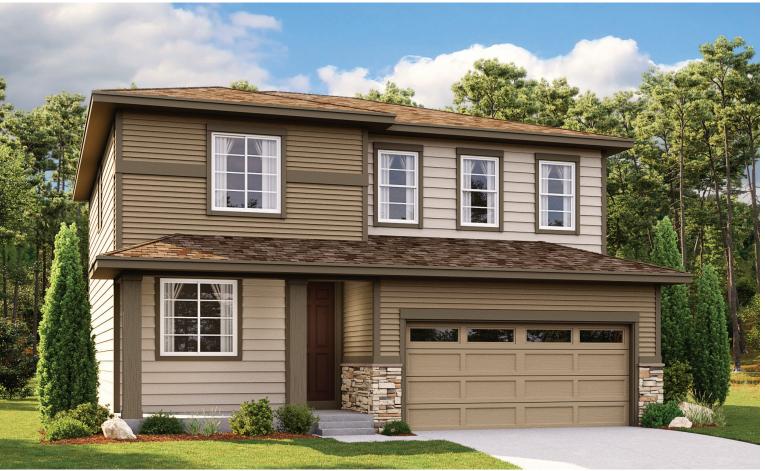

| 2- to 3-car garage | Plan #D915

**CRAWL SPACE** 



## COMMUNITY LOCATION:

The Ridge at Harmony Road | 5596 Carmon Drive | Windsor, CO 80550 | 970.674.5445



Floor plans and renderings are conceptual drawings and may vary from actual plans and homes as built. Options and features may not be available on all homes and are subject to change without notice. Actual homes may vary from photos and/or drawings which show upgraded landscaping and may not represent the lowest-priced homes in the community. Features may include optional upgrades and may not be available on all homes. Square footage numbers are approximate and are subject to change without notice. Prices, specifications and availability subject to change without notice. @2019 Richmond American Homes of Colorado, Inc. 7/3/2019



ELEVATION D

ELEVATION A

## **ABOUT THE LAPIS**

The main floor of the beautiful Lapis plan offers versatile flex space, an inviting great room and an open dining room that flows into a corner kitchen with a center island and walk-in pantry. Upstairs, enjoy a large loft, a convenient laundry and a luxurious master suite. Personalize this plan with a cozy fireplace, a private study and an additional bedroom!







ELEVATION B

ELEVATION C

MAIN FLOOR SECOND FLOOR





Floor plans and renderings are conceptual drawings and may vary from actual plans and homes as built. Options and features may not be available on all homes and are subject to change without notice. Actual homes may vary from photos and/or drawings which show upgraded landscaping and may not represent the lowest-priced hom