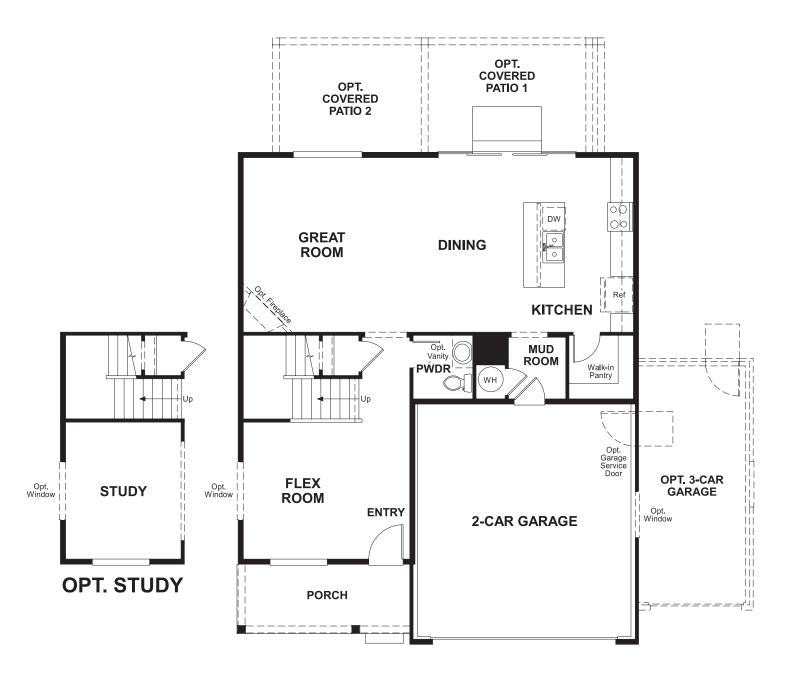

## THE LAPIS

Approx. 2,180 sq. ft. | 2 stories | 3-4 bedrooms | 2- to 3-car garage | Plan #D915

**CRAWL SPACE** 

## **ABOUT THE LAPIS**

The main floor of the beautiful Lapis plan offers versatile flex space, an inviting great room and an open dining room that flows into a corner kitchen with a center island and walk-in pantry. Upstairs, enjoy a large loft, a convenient laundry and a luxurious master suite. Personalize this plan with a cozy fireplace, a private study and an additional bedroom!

ELEVATION B

ELEVATION C

MAIN FLOOR SECOND FLOOR

Floor plans and renderings are conceptual drawings and may vary from actual plans and homes as built. Options and features may not be available on all homes and are subject to change without notice. Actual homes may vary from photos and/or drawings which show upgraded landscaping and may not represent the lowest-priced homes in the community. Features may include optional upgrades and may not be available on all homes. Square footage numbers are approximate and are subject to change without notice. Prices, specifications and availability subject to change without notice. ©2019 Richmond American Homes, Richmond American Homes of Colorado, Inc. 7/3/2019