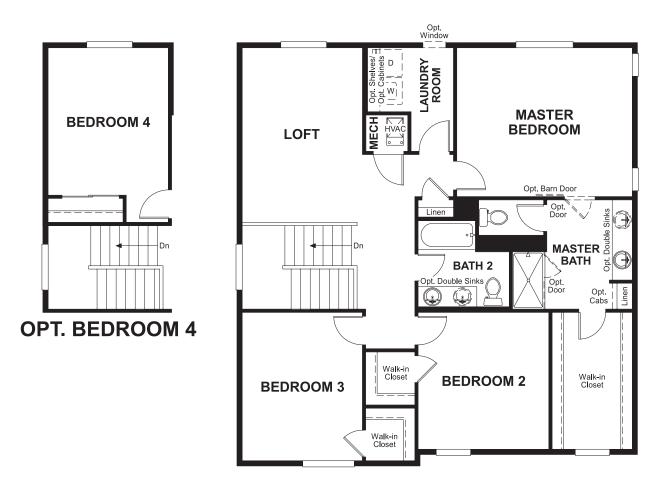

## THE LAPIS

Approx. 2,180 sq. ft. | 2 stories | 3-4 bedrooms | 2- to 3-car garage | Plan #D915

**CRAWL SPACE** 

## **ABOUT THE LAPIS**

The main floor of the beautiful Lapis plan offers versatile flex space, an inviting great room and an open dining room that flows into a corner kitchen with a center island and walk-in pantry. Upstairs, enjoy a large loft, a convenient laundry and a luxurious master suite. Personalize this plan with a cozy fireplace, a private study and an additional bedroom!

ELEVATION B

ELEVATION C

MAIN FLOOR SECOND FLOOR

Floor plans and renderings are conceptual drawings and may vary from actual plans and homes as built. Options and features may not be available on all homes and are subject to change without notice. Actual homes may vary from photos and/or drawings which show upgraded landscaping and may not represent the lowest-priced homes in the community. Features may include optional upgrades and may not be available on all homes. Square footage numbers are approximate and are subject to change without notice. Prices, specifications and availability subject to change without notice. ©2019 Richmond American Homes, Richmond American Homes of Colorado, Inc. 7/3/2019