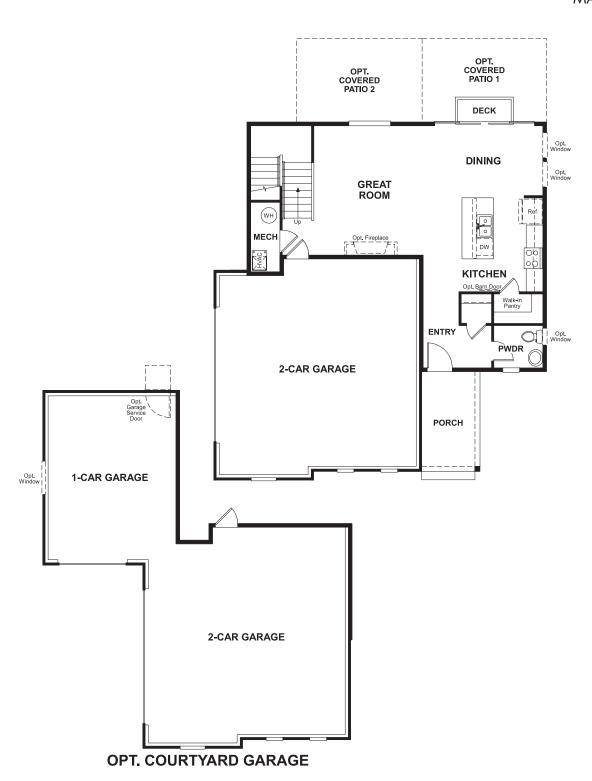

Approx. 1,910 sq. ft. | 2 stories | 3-4 bedrooms | 2- to 3-car garage | Plan #UT03

**CRAWL SPACE** 

## **ABOUT THE CORAL**

The main floor of this delightful plan offers a large, uninterrupted space for relaxing, entertaining and dining. The kitchen features a large center island with seating and opens to the dining and great rooms. Upstairs, there's a large loft, a full bath tucked between two inviting bedrooms, and a private master suite with walk-in closet and convenient master bath. Options include a bedroom in lieu of the loft.

ELEVATION D

ELEVATION E **ELEVATION F** 

MAIN FLOOR SECOND FLOOR

<sup>^^</sup>Square footage and plan dimensions are approximate and may show approximate total available footage with finished and unfinished footages listed separately. Unfinished areas may be available to be finished. Finished basement areas below-grade may vary in value from finished above-grade areas. Actual homes may vary from renderings, which may depict optional features, furniture layout and/or an elevation that may not be available on all homes which may denied be renderings are conceptual drawings and may vary from actual plans and homes as built. Options and features may not be available on all homes and are subject to change without notice. Actual homes may vary from photos and/or drawings which show upgraded landscaping and may not represent the lowest-priced homes in the community. Features may include optional upgrades and may not be available on all homes. Square footage and plan dimensions are approximate and may show approximate total available footage with finished and unfinished footages listed separately. Unfinished areas may be available to be finished. Actual homes may vary from renderings, which may depict optional features, furniture layout and/or an elevation that may not be available on all homes which may change the footages and could change without notice. Drawings may not be to scale. Some structural options may not be available in combination. Ask a sales associate if you need assistance in personalizing your plan. Prices, specifications and availablity subject to change without notice. ©2019 Richmond American Homes of Utah, Inc. (866-400-4131). 6/19/2019