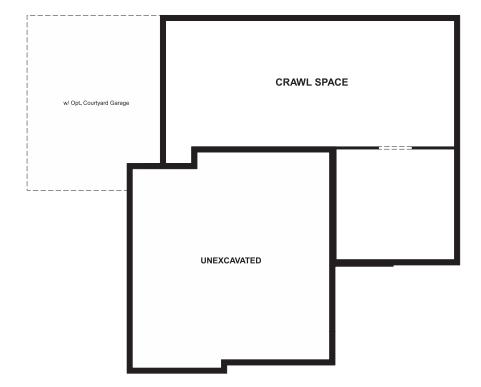

Approx. 1,910 sq. ft. | 2 stories | 3-4 bedrooms | 2- to 3-car garage | Plan #UT03

**CRAWL SPACE** 