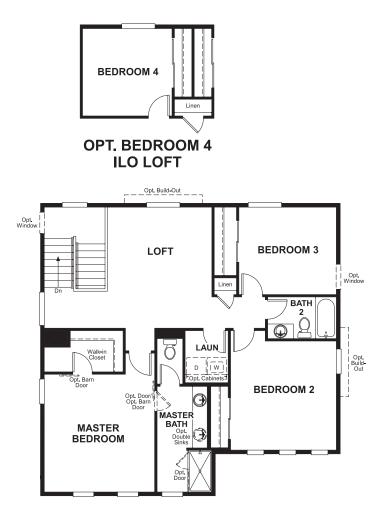

Approx. 1,910 sq. ft. | 2 stories | 3-4 bedrooms | 2- to 3-car garage | Plan #UT03

**CRAWL SPACE** 

## **ABOUT THE CORAL**

The main floor of this delightful plan offers a large, uninterrupted space for relaxing, entertaining and dining. The kitchen features a large center island with seating and opens to the dining and great rooms. Upstairs, there's a large loft, a full bath tucked between two inviting bedrooms, and a private master suite with walk-in closet and convenient master bath. Options include a bedroom in lieu of the loft.

ELEVATION D

ELEVATION E **ELEVATION F** 

MAIN FLOOR SECOND FLOOR

<sup>^^</sup>Square footage and plan dimensions are approximate and may show approximate total available footage with finished and unfinished footages listed separately. Unfinished areas may be available to be finished. Finished basement areas below-grade may vary in value from finished above-grade areas. Actual homes may vary from renderings, which may depict optional features, furniture layout and/or an elevation that may not be available on all homes which may denied be renderings are conceptual drawings and may vary from actual plans and homes as built. Options and features may not be available on all homes and are subject to change without notice. Actual homes may vary from photos and/or drawings which show upgraded landscaping and may not represent the lowest-priced homes in the community. Features may include optional upgrades and may not be available on all homes. Square footage and plan dimensions are approximate and may show approximate total available footage with finished and unfinished footages listed separately. Unfinished areas may be available to be finished. Actual homes may vary from renderings, which may depict optional features, furniture layout and/or an elevation that may not be available on all homes which may change the footages and could change without notice. Drawings may not be to scale. Some structural options may not be available in combination. Ask a sales associate if you need assistance in personalizing your plan. Prices, specifications and availablity subject to change without notice. ©2019 Richmond American Homes of Utah, Inc. (866-400-4131). 6/19/2019