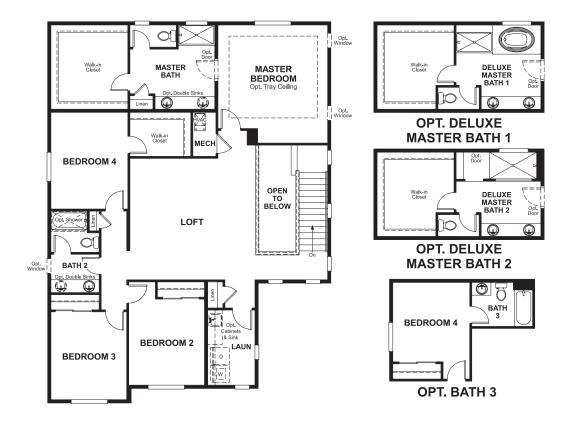

#### ABOUT THE YORKTOWN

The Yorktown's main floor offers an expansive entertaining space at the back of the home: the great room with optional fireplace, dining room overlooking the backyard, and the kitchen with a large center island. The oversized 2-car garage leads to a convenient mudroom with walk-in closet, a powder room and a private study. On the second floor, there's an immense loft surrounded by three bedrooms, a shared bath, a laundry room and a master suite with its own bath and spacious walk-in closet. Options include a sunroom, covered patio, finished basement, bonus bedrooms and deluxe bath.

#### SECOND FLOOR