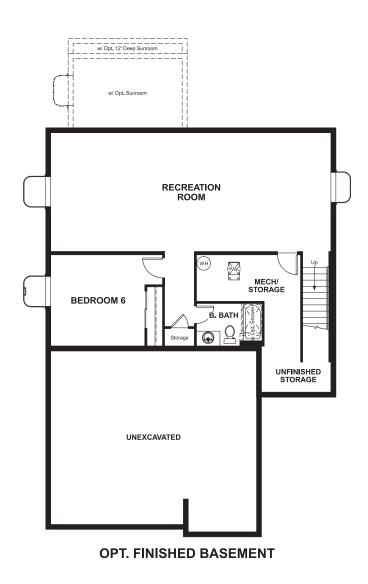

BASEMENT

#### ABOUT THE YORKTOWN

The Yorktown's main floor offers an expansive entertaining space at the back of the home: the great room with optional fireplace, dining room overlooking the backyard, and the kitchen with a large center island. The oversized 2-car garage leads to a convenient mudroom with walk-in closet, a powder room and a private study. On the second floor, there's an immense loft surrounded by three bedrooms, a shared bath, a laundry room and a master suite with its own bath and spacious walk-in closet. Options include a sunroom, covered patio, finished basement, bonus bedrooms and deluxe bath.