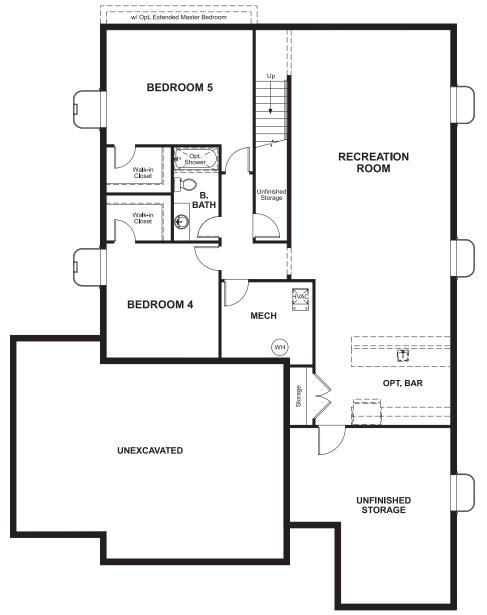

# THE ARLINGTON

Approx. 1,880 sq. ft. | 1 story | 3-5 bedrooms | 3-car garage | Plan #D721

## **BASEMENT**

**OPT. FINISHED BASEMENT** 

## **ABOUT THE ARLINGTON**

Looking for a ranch-style floor plan? Put the Arlington at the top of your list! This smartly designed home offers a generous open great room, dining room and kitchen, two bedrooms with a shared bath, and a separate master suite with private bath and walk-in closet. Conveniences like the mudroom, laundry room with optional cabinets and sink, broad kitchen island and built-in pantry add to the plan's single-floor appeal. Personalize it with options like gourmet kitchen features, a deluxe master bath, finished basement, 3-car garage and more.