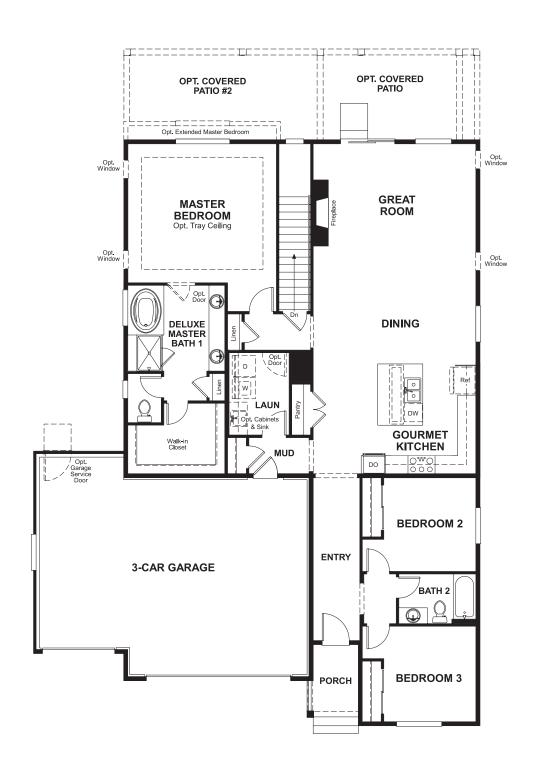

# THE ARLINGTON

Approx. 1,880 sq. ft. | 1 story | 3-5 bedrooms | 3-car garage | Plan #D721

## **ABOUT THE ARLINGTON**

Looking for a ranch-style floor plan? Put the Arlington at the top of your list! This smartly designed home offers a generous open great room, dining room and kitchen, two bedrooms with a shared bath, and a separate master suite with private bath and walk-in closet. Conveniences like the mudroom, laundry room with optional cabinets and sink, broad kitchen island and built-in pantry add to the plan's single-floor appeal. Personalize it with options like gourmet kitchen features, a deluxe master bath, finished basement, 3-car garage and more.

ELEVATION E

MAIN FLOOR MAIN FLOOR OPTIONS