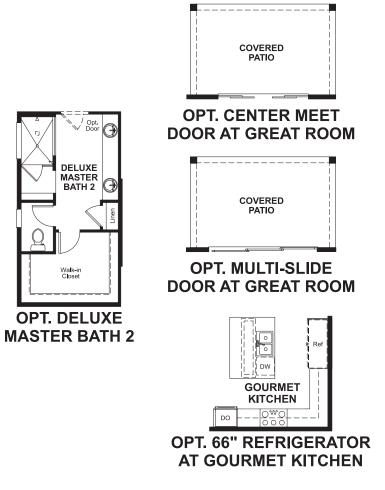

ifications and availability subject to change without notice. ©2020 Richmond American Homes, Richmond American Homes of Colorado, Inc. 4/15/2020



ELEVATION F

ELEVATION D

## **ABOUT THE ARLINGTON**

Looking for a ranch-style floor plan? Put the Arlington at the top of your list! This smartly designed home offers a generous open great room, dining room and kitchen, two bedrooms with a shared bath, and a separate master suite with private bath and walk-in closet. Conveniences like the mudroom, laundry room with optional cabinets and sink, broad kitchen island and built-in pantry add to the plan's single-floor appeal. Personalize it with options like gourmet kitchen features, a deluxe master bath, finished basement, 3-car garage and more.





ELEVATION E

MAIN FLOOR MAIN FLOOR OPTIONS