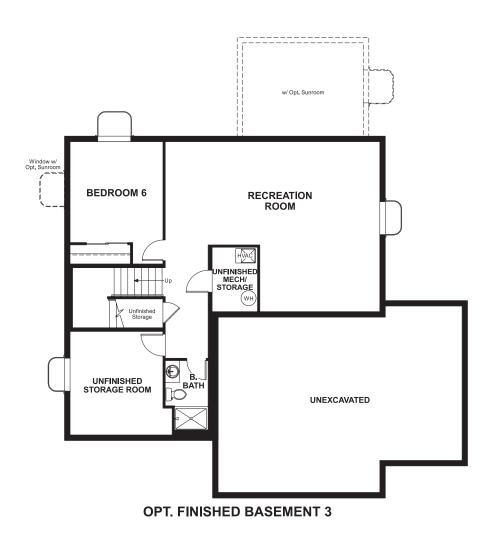

BASEMENT



# COMMUNITY LOCATION:

Ridge at Southshore | 7171 South Valley Head Court | Aurora, CO 80016 | 303.805.8903

### HOME GALLERY LOCATION:

Denver Metro Home Gallery™ | 8000 East Belleview Avenue, Suite C-12 | Greenwood Village, CO 80111 | **888.402.4663** 

Floor plans and renderings are conceptual drawings and may vary from actual plans and homes as built. Options and features may not be available on all homes and are subject to change without notice. Actual homes may vary from photos and/or drawings which show upgraded landscaping and may not represent the lowest-priced homes in the community. Features may include optional upgrades and may not be available on all homes. Square footage numbers are approximate and are subject to change without notice. Prices, specifications and availabilit