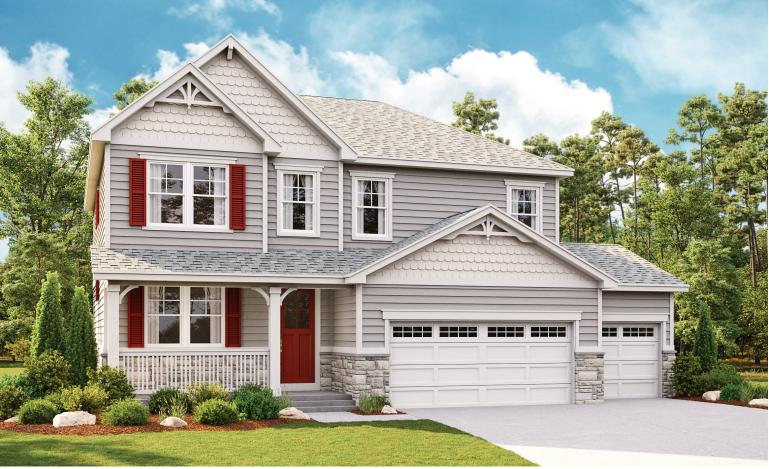

### **ABOUT THE HEMINGWAY**

The two-story Hemingway features an entryway with adjacent flex space that can be personalized to suit your needs. At the back of the home, you'll find a great room with corner fireplace, a large gourmet kitchen with center island and walk-in pantry. An upstairs laundry room, loft, three inviting bedrooms and a master bedroom with walk-in closet and private deluxe bath complete this home.

# RIDGE AT SOUTHSHORE THE HEMINGWAY

Approx. 2,520 sq. ft. | 2 stories | 4-6 bedrooms | 3-car garage | Plan #D250