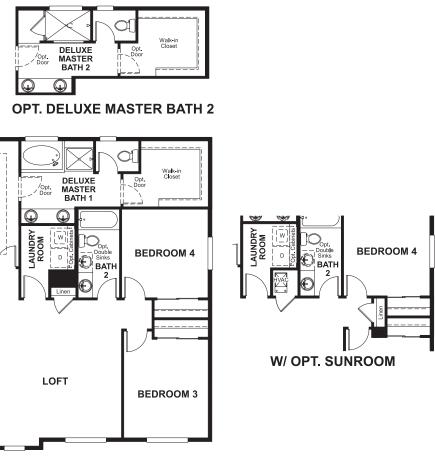

nviting bedrooms and a master bedroom with walk-in closet and private deluxe bath complete this home.



# RIDGE AT SOUTHSHORE THE HEMINGWAY

Approx. 2,520 sq. ft. | 2 stories | 4-6 bedrooms | 3-car garage | Plan #D250

# RICHMONDAMERICAN.COM

# THE HEMINGWAY Approx. 2,520 sq. ft. | 2 stories | 4-6 bedrooms | 3-car garage | Plan #D250

\_\_\_\_\_ OPT. COVERED PATIO SUNROOM SUNROOM ,<u>,\_\_\_\_</u> GREAT ROOM GOURMET **KITCHEN 2** GOURMET KITCHEN ---- ро **OPT. SUNROOM W/ OPT. SUNROOM W/ GOURMET KITCHEN & ALT. ISLAND GOURMET KITCHEN #2** & ALT. ISLAND н------OPT. COVERED PATIO | **•** DINING ll dw GREAT 0 GOURMET DINING ROOM **KITCHEN 2** DO GOURMET KITCHEN **OPT. GOURMET KITCHEN #2** MUD Walk ii Pantry Opt. \ Garage Service Door Opt. Doors FLEX ROOM ENTRY 3-CAR GARAGE PORCH 

MAIN FLOOR





 $\cap$ BATH **OPT. BEDROOM 5/BATH 3** 

O BATH

C

3

Floor plans and renderings are conceptual drawings and may vary from actual plans and homes as built. Options and features may not be available on all homes and are subject to change without notice. Actual homes may vary from photos and/or drawings which show upgraded landscaping and may not represent the lowest-priced homes in the community. Features may include optional upgrades and may not be available on all homes. Square footage numbers are approximate and are subject to change without notice. Prices, specifications and availability subject to change without notice. ©2020 Richmond American Homes, Richmond American Homes of Colorado, Inc. 4/15/2020

Floor plans and renderings are conceptual drawings and may vary from actual pla