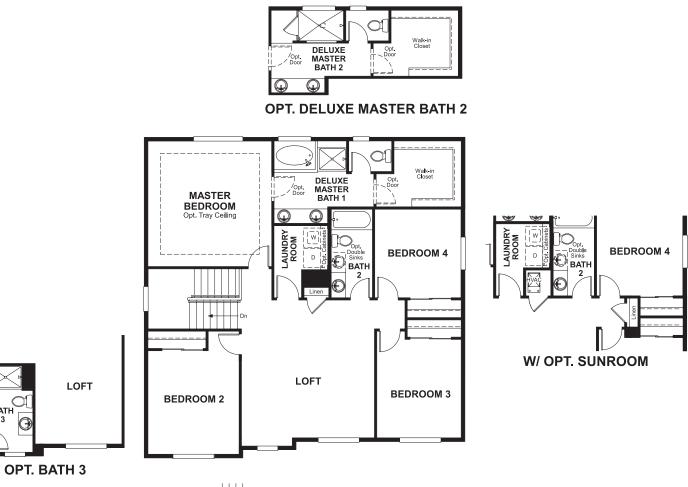

### **ABOUT THE HEMINGWAY**

The two-story Hemingway features an entryway with adjacent flex space that can be personalized to suit your needs. At the back of the home, you'll find a great room with corner fireplace, a large gourmet kitchen with center island and walk-in pantry. An upstairs laundry room, loft, three inviting bedrooms and a master bedroom with walk-in closet and private deluxe bath complete this home.

# RIDGE AT SOUTHSHORE THE HEMINGWAY

Approx. 2,520 sq. ft. | 2 stories | 4-6 bedrooms | 3-car garage | Plan #D250

# THE HEMINGWAY Approx. 2,520 sq. ft. | 2 stories | 4-6 bedrooms | 3-car garage | Plan #D250

\_\_\_\_\_ OPT. COVERED PATIO SUNROOM SUNROOM ,<u>,\_\_\_\_</u> GREAT ROOM GOURMET **KITCHEN 2** GOURMET KITCHEN ---- ро **OPT. SUNROOM W/ OPT. SUNROOM W/ GOURMET KITCHEN & ALT. ISLAND GOURMET KITCHEN #2** & ALT. ISLAND н------OPT. COVERED PATIO | **•** DINING ll dw GREAT 0 GOURMET DINING ROOM **KITCHEN 2** DO GOURMET KITCHEN **OPT. GOURMET KITCHEN #2** MUD Walk ii Pantry Opt. \ Garage Service Door Opt. Doors FLEX ROOM ENTRY 3-CAR GARAGE PORCH 

#### SECOND FLOOR