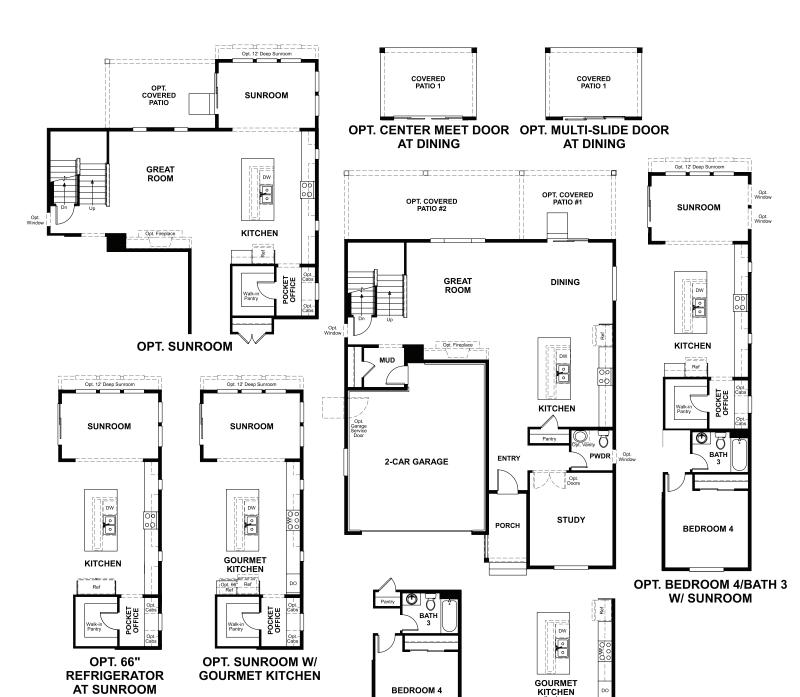

## THE HOPEWELL | Approx. 2,680 sq. ft. | 2 stories | 3-6 bedrooms | 2-car garage | Plan #D724

MAIN FLOOR

Floor plans and renderings are conceptual drawings and may vary from actual plans and homes as built. Options and features may not be available on all homes and are subject to change without notice. Actual homes may vary from photos and/or drawings which show upgraded landscaping and may not represent the lowest-priced homes in the community. Features may include optional upgrades and may not be available on all homes. Square footage numbers are approximate and are subject to change without notice. Prices, specifications and availability subject to change without notice. ©2020 Richmond American Homes, Richmond American Homes of Colorado, Inc. 5/22/2020

### **ABOUT THE HOPEWELL**

Love to entertain? The Hopewell's wide open great room and dining area are ideal for gathering with friends and family. The adjacent kitchen allows you to interact with guests without interrupting meal prep. Opt for a sunroom or covered patio for even more space to mingle. Upstairs, enjoy a loft, two guest rooms and a large master bedroom with a private bath and immense walk-in closet. Personalize with a tech center, bonus bedrooms, a deluxe master bath and more.