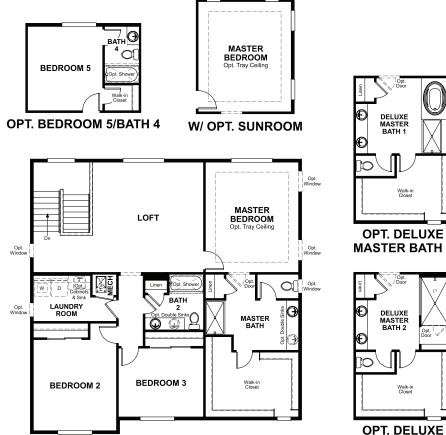

## SECOND FLOOR

**MASTER BATH 2** 

### **ABOUT THE HOPEWELL**

Love to entertain? The Hopewell's wide open great room and dining area are ideal for gathering with friends and family. The adjacent kitchen allows you to interact with guests without interrupting meal prep. Opt for a sunroom or covered patio for even more space to mingle. Upstairs, enjoy a loft, two guest rooms and a large master bedroom with a private bath and immense walk-in closet. Personalize with a tech center, bonus bedrooms, a deluxe master bath and more.