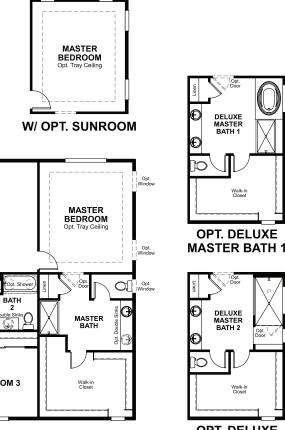

## SECOND FLOOR

**MASTER BATH 2** 

### **ABOUT THE HOPEWELL**

Love to entertain? The Hopewell's wide open great room and dining area are ideal for gathering with friends and family. The adjacent kitchen allows you to interact with guests without interrupting meal prep. Opt for a sunroom or covered patio for even more space to mingle. Upstairs, enjoy a loft, two guest rooms and a large master bedroom with a private bath and immense walk-in closet. Personalize with a tech center, bonus bedrooms, a deluxe master bath and more.