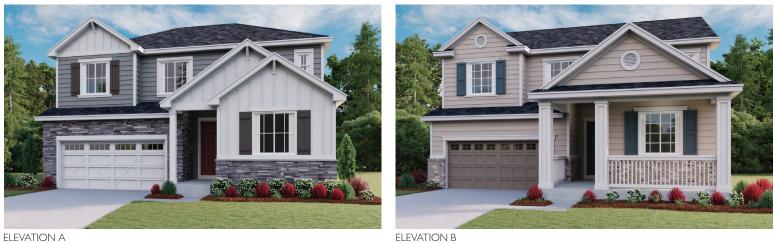

# RIDGE AT SOUTHSHORE THE HOPEWELL

Approx. 2,680 sq. ft. | 2 stories | 3-6 bedrooms | 2-car garage | Plan #D724

ELEVATION B