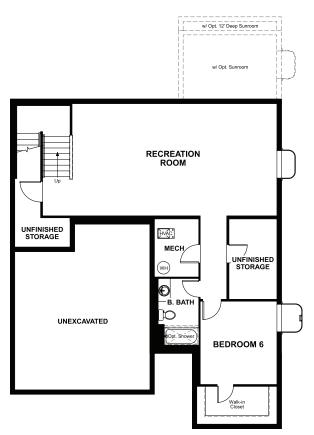

BASEMENT



**OPT. FINISHED BASEMENT 3** 



ELEVATION C

### **ABOUT THE HOPEWELL**

Love to entertain? The Hopewell's wide open great room and dining area are ideal for gathering with friends and family. The adjacent kitchen allows you to interact with guests without interrupting meal prep. Opt for a sunroom or covered patio for even more space to mingle. Upstairs, enjoy a loft, two guest rooms and a large master bedroom with a private bath and immense walk-in closet. Personalize with a tech center, bonus bedrooms, a deluxe master bath and more.



#### COMMUNITY LOCATION:

Ridge at Southshore | 7171 South Valley Head Court | Aurora, CO 80016 | 303.805.8903

### HOME GALLERY LOCATION:

Denver Metro Home Gallery<sup>™</sup> | 8000 East Belleview Avenue, Suite C-12 | Greenwood Village, CO 80111 | **