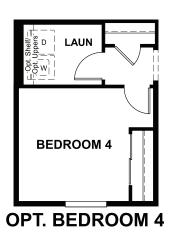

## **ABOUT THE ALEXANDRITE**

The Alexandrite plan combines spacious living areas with ample opportunities for personalization. A covered entry leads past a laundry into an open floorplan, featuring a kitchen with a center island, a dining area, and a great room with optional fireplace. The owner's suite is adjacent, and includes a walk-in closet and private bathroom. You'll find two additional bedrooms and a full bath, as well as a study that can be optioned as a fourth bedroom. Includes a two-car garage. Personalize this plan with an optional extended covered patio or third garage bay!