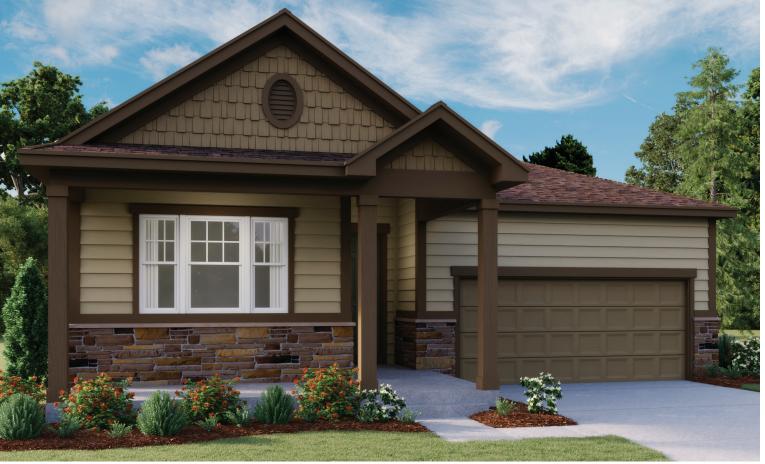

ELEVATION F

## **ABOUT THE ALEXANDRITE**

The Alexandrite plan combines spacious living areas with ample opportunities for personalization. A covered entry leads past a laundry into an open floorplan, featuring a kitchen with a center island, a dining area, and a great room with optional fireplace. The owner's suite is adjacent, and includes a walk-in closet and private bathroom. You'll find two additional bedrooms and a full bath, as well as a study that can be optioned as a fourth bedroom. Includes a two-car garage. Personalize this plan with an optional extended covered patio or third garage bay!