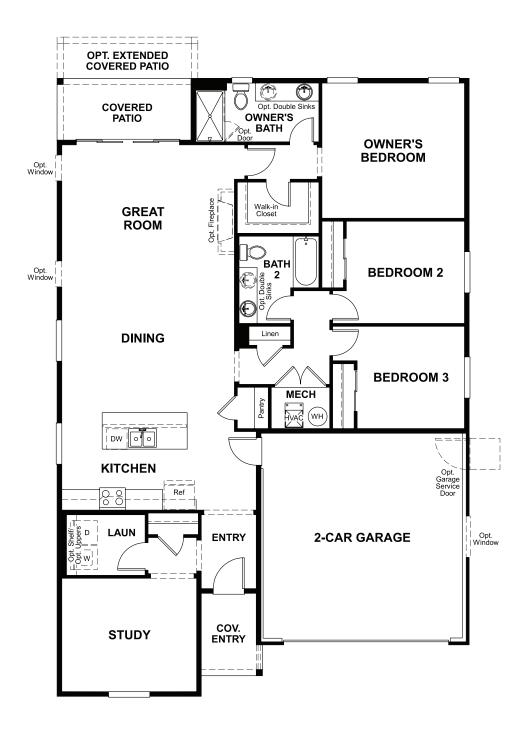

Approx. 1,740 sq. ft. | 1 story | 3-4 bedrooms | 2-car garage | Plan #D921

**CRAWL SPACE** 

## **ABOUT THE ALEXANDRITE**

The Alexandrite plan combines spacious living areas with ample opportunities for personalization. A covered entry leads past a laundry into an open floorplan, featuring a kitchen with a center island, a dining area, and a great room with optional fireplace. The owner's suite is adjacent, and includes a walk-in closet and private bathroom. You'll find two additional bedrooms and a full bath, as well as a study that can be optioned as a fourth bedroom. Includes a two-car garage. Personalize this plan with an optional extended covered patio or third garage bay!