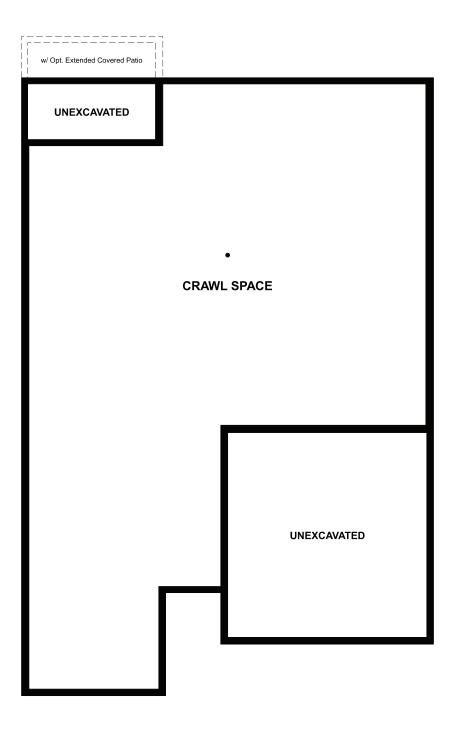

Approx. 1,740 sq. ft. | 1 story | 3-4 bedrooms | 2-car garage | Plan #D921

**CRAWL SPACE** 

## **ABOUT THE ALEXANDRITE**

The Alexandrite plan combines spacious living areas with ample opportunities for personalization. A covered entry leads past a laundry into an open floorplan, featuring a kitchen with a center island, a dining area, and a great room with optional fireplace. The owner's suite is adjacent, and includes a walk-in closet and private bathroom. You'll find two additional bedrooms and a full bath, as well as a study that can be optioned as a fourth bedroom. Includes a two-car garage. Personalize this plan with an optional extended covered patio or third garage bay!