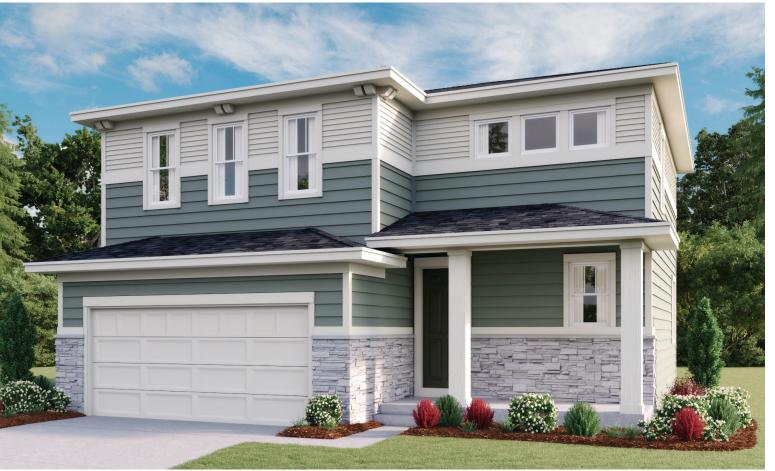

## **ABOUT THE CORAL**

The main floor of this delightful plan offers a large, uninterrupted space for relaxing, entertaining and dining. The kitchen features a large center island with seating and opens to the dining and great rooms. Upstairs, there's a large loft, a full bath tucked between two inviting bedrooms, and a private owner's suite with walk-in closet and convenient owner's bath. Options include a covered patio and a bedroom in lieu of the loft.