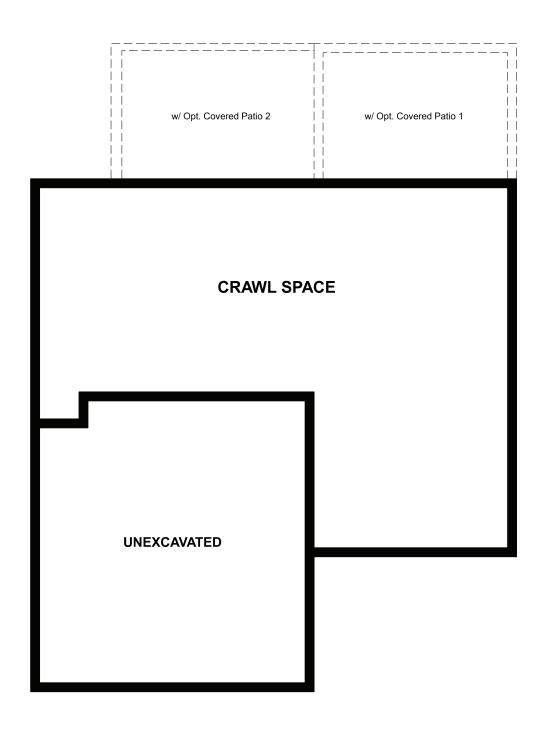

Approx. 1,830 sq. ft. | 2 stories | 3-4 bedrooms | 2-car garage | Plan #D903

**CRAWL SPACE** 