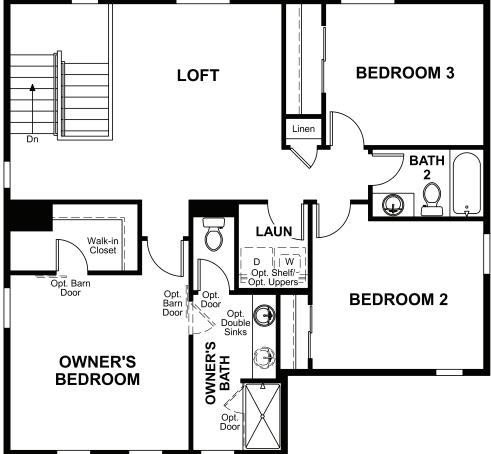

## **ABOUT THE CORAL**

The main floor of this delightful plan offers a large, uninterrupted space for relaxing, entertaining and dining. The kitchen features a large center island with seating and opens to the dining and great rooms. Upstairs, there's a large loft, a full bath tucked between two inviting bedrooms, and a private owner's suite with walk-in closet and convenient owner's bath. Options include a covered patio and a bedroom in lieu of the loft.

ELEVATION B

ELEVATION C

MAIN FLOOR SECOND FLOOR

Floor plans and renderings are conceptual drawings and may vary from actual plans and homes as built. Options and features may not be available on all homes and are subject to change without notice. Actual homes may vary from photos and/or drawings which show upgraded landscaping and may not represent the lowest-priced homes in the community. Features may include optional upgrades and may not be available on all homes. Square footage numbers are approximate and are subject to change without notice. Prices, specifications and availability subject to change without notice. ©2021 Richmond American Homes, Richmond American Homes of Colorado, Inc. 3/17/2021