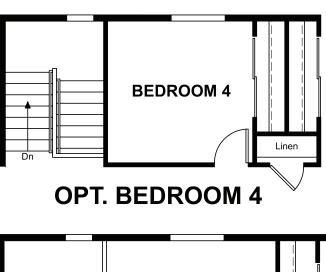

## **ABOUT THE CORAL**

The main floor of this delightful plan offers a large, uninterrupted space for relaxing, entertaining and dining. The kitchen features a large center island with seating and opens to the dining and great rooms. Upstairs, there's a large loft, a full bath tucked between two inviting bedrooms, and a private owner's suite with walk-in closet and convenient owner's bath. Options include a covered patio and a bedroom in lieu of the loft.

ELEVATION B

ELEVATION C

MAIN FLOOR SECOND FLOOR

Floor plans and renderings are conceptual drawings and may vary from actual plans and homes as built. Options and features may not be available on all homes and are subject to change without notice. Actual homes may vary from photos and/or drawings which show upgraded landscaping and may not represent the lowest-priced homes in the community. Features may include optional upgrades and may not be available on all homes. Square footage numbers are approximate and are subject to change without notice. Prices, specifications and availability subject to change without notice. ©2021 Richmond American Homes, Richmond American Homes of Colorado, Inc. 3/17/2021