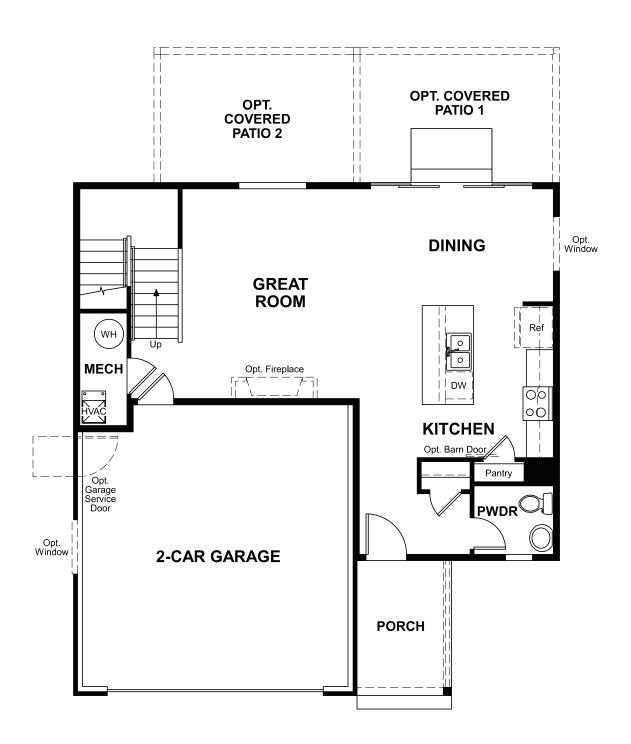

## **ABOUT THE CORAL**

The main floor of this delightful plan offers a large, uninterrupted space for relaxing, entertaining and dining. The kitchen features a large center island with seating and opens to the dining and great rooms. Upstairs, there's a large loft, a full bath tucked between two inviting bedrooms, and a private owner's suite with walk-in closet and convenient owner's bath. Options include a covered patio and a bedroom in lieu of the loft.

ELEVATION B

ELEVATION C

MAIN FLOOR SECOND FLOOR

Floor plans and renderings are conceptual drawings and may vary from actual plans and homes as built. Options and features may not be available on all homes and are subject to change without notice. Actual homes may vary from photos and/or drawings which show upgraded landscaping and may not represent the lowest-priced homes in the community. Features may include optional upgrades and may not be available on all homes. Square footage numbers are approximate and are subject to change without notice. Prices, specifications and availability subject to change without notice. ©2021 Richmond American Homes, Richmond American Homes of Colorado, Inc. 3/17/2021