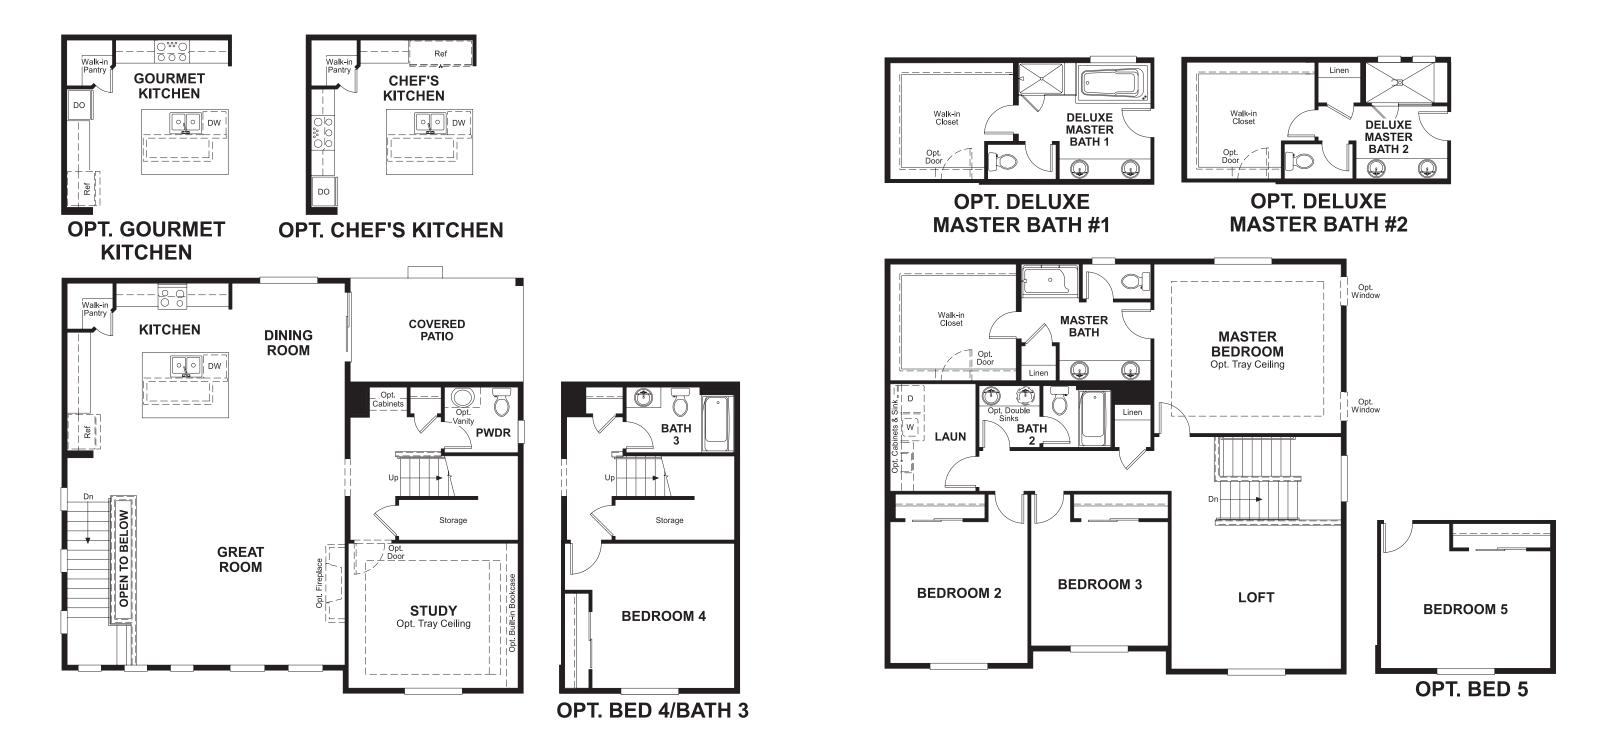

### ABOUT THE SYBIL

The main floor of the Sybil plan is ideal for entertaining, offering an expansive great room with an optional fireplace and an impressive kitchen featuring a center island, walk-in pantry, adjacent dining room and optional gourmet or chef's features. You'll also appreciate a convenient powder room, a private study and a relaxing covered patio. Upstairs, discover a laundry, a versatile loft and three generous bedrooms, including an elegant master suite with a private bath and oversized walk-in closet. Personalize this plan with a deluxe master bath and extra bedrooms in lieu of the study and loft.

## RICHMONDAMERICAN.COM

MAIN FLOOR

Floor plans and renderings are conceptual drawings and may vary from actual plans and homes as built. Options and features may not be available on all homes and are subject to change without notice. Actual homes may vary from photos and/or drawings which show upgraded landscaping and may not represent the lowest-priced homes in the community. Features may include optional upgrades and may not be available on all homes. Square footage numbers are approximate and are subject to change without notice. Prices, specifications and availability subject to change without notice. ©2019 Richmond American Homes, Richmond American Homes of Oregon, Inc., CCB #218193. 1/16/2019

### SECOND FLOOR