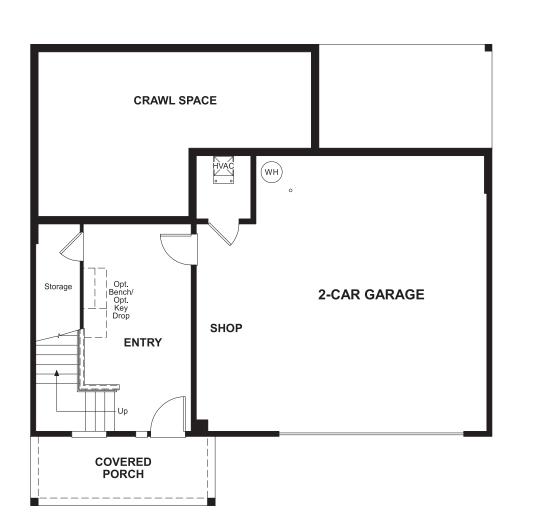

Approx. 2,760 sq. ft. | 2 stories | 3-5 bedrooms | 2-car garage | Plan #G720

BASEMENT

Floor plans and renderings are conceptual drawings and may vary from actual plans and homes as built. Options and features may not be available on all homes and are subject to change without notice. Actual homes may vary from photos and/or drawings which show upgraded landscaping and may not represent the lowest-priced homes in the community. Features may include optional upgrades and may not be available on all homes. Square footage numbers are approximate and are subject to change without notice. Prices, specifications and availability subject to change without notice. CB #218193. 1/16/2019

### ABOUT THE SYBIL

The main floor of the Sybil plan is ideal for entertaining, offering an expansive great room with an optional fireplace and an impressive kitchen featuring a center island, walk-in pantry, adjacent dining room and optional gourmet or chef's features. You'll also appreciate a convenient powder room, a private study and a relaxing covered patio. Upstairs, discover a laundry, a versatile loft and three generous bedrooms, including an elegant master suite with a private bath and oversized walk-in closet. Personalize this plan with a deluxe master bath and extra bedrooms in lieu of the study and loft.