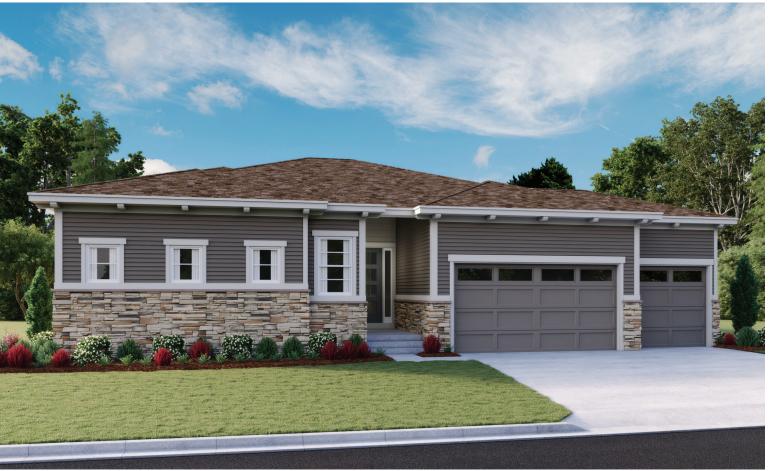

HED BASEMENT 4** 

## **COMMUNITY LOCATION:**

Blacktail at The Meadows | 1687 Gentle Rain Drive | Castle Rock, CO 80109 | 303.850.5750



Floor plans and renderings are conceptual drawings and may vary from actual plans and homes as built. Options and features may not be available on all homes and are subject to change without notice. Actual homes may vary from photos and/or drawings which show upgraded landscaping and may not represent the lowest-priced homes in the community. Features may include optional upgrades and may not be available on all homes. Square footage numbers are approximate and are subject to change without notice. Prices, specifications and availability subject to change without notice. ©2019 Richmond American Homes, Richmond American Homes of Colorado, Inc. 7/2/2019



ELEVATION G

## **ABOUT THE DANIEL**

Live in luxury with a study or an optional fourth bedroom, or a covered patio that you can place just off the dining area. Enjoy a private master bedroom set away from the other bedrooms, and enhance it and its generous walk-in closet with a deluxe master bath.







ELEVATION E

**ELEVATION F** 





Floor plans and renderings are conceptual drawings and may vary from actual plans and homes as built. Options and features may not be available on all homes and are subject to change without notice. Actual homes may vary from photos and/or drawings which show upgraded landscaping and may not represent the lowest-priced homes in the community. Features may include optional upgrades and may not be available on all homes. Square footage numbers are approx