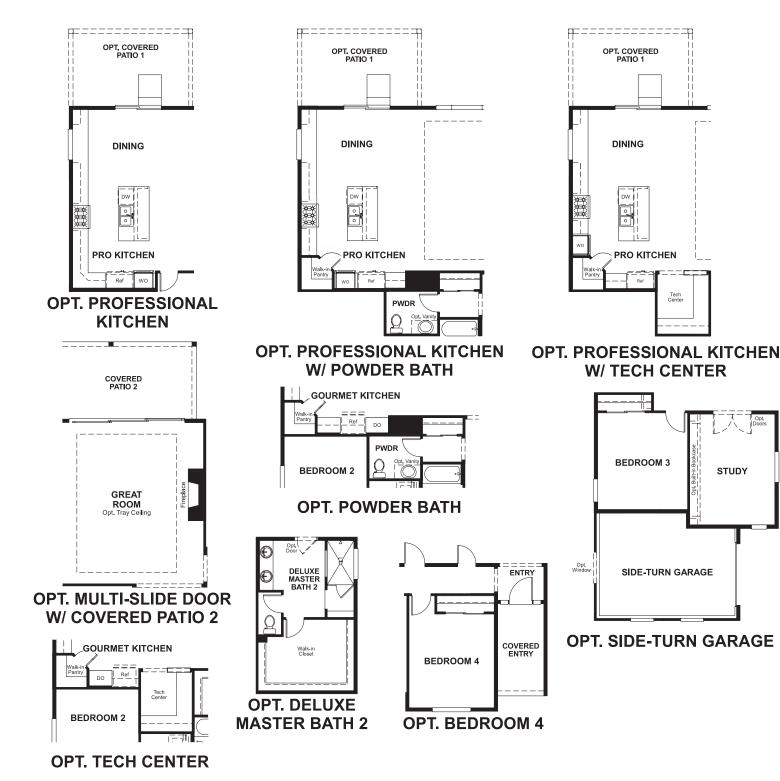

## THE DANIEL

Approx. 2,320 sq. ft. | | story | 3-5 bedrooms | 3-car garage | Plan #D237

**BASEMENT** 

**OPT. FINISHED BASEMENT 4** 

## **ABOUT THE DANIEL**

Live in luxury with a study or an optional fourth bedroom, or a covered patio that you can place just off the dining area. Enjoy a private master bedroom set away from the other bedrooms, and enhance it and its generous walk-in closet with a deluxe master bath.