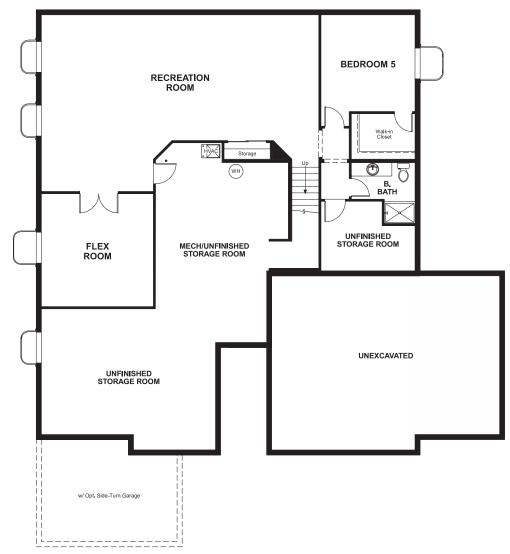

## THE DANIEL

Approx. 2,320 sq. ft. | | story | 3-5 bedrooms | 3-car garage | Plan #D237

**BASEMENT** 

**OPT. FINISHED BASEMENT 4** 

## **ABOUT THE DANIEL**

Live in luxury with a study or an optional fourth bedroom, or a covered patio that you can place just off the dining area. Enjoy a private master bedroom set away from the other bedrooms, and enhance it and its generous walk-in closet with a deluxe master bath.