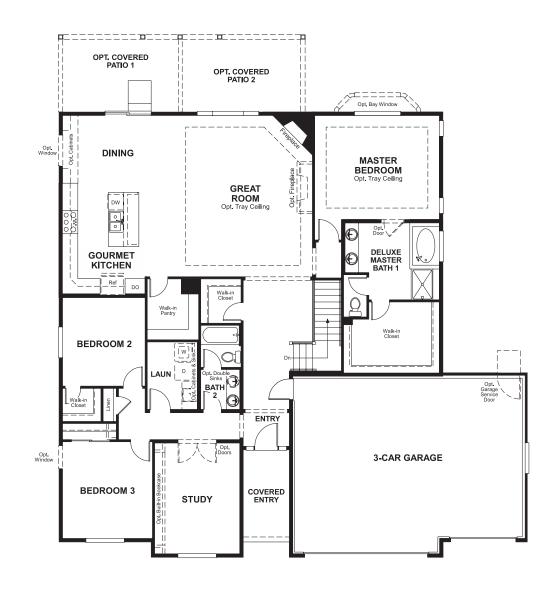

## THE DANIEL

Approx. 2,320 sq. ft. | | story | 3-5 bedrooms | 3-car garage | Plan #D237

**BASEMENT** 

**OPT. FINISHED BASEMENT 4** 

## **ABOUT THE DANIEL**

Live in luxury with a study or an optional fourth bedroom, or a covered patio that you can place just off the dining area. Enjoy a private master bedroom set away from the other bedrooms, and enhance it and its generous walk-in closet with a deluxe master bath.