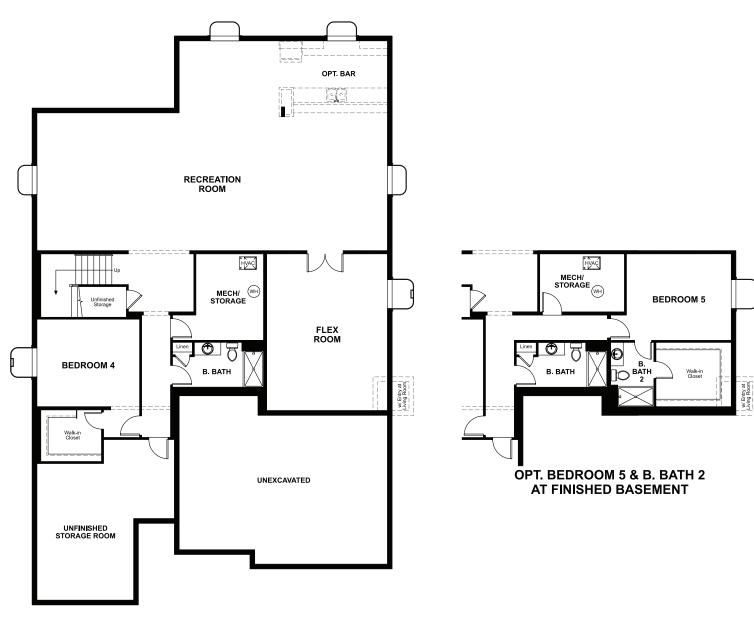

BLACKTAIL AT THE MEADOWS

## THE DARIUS

Approx. 2,870 sq. ft. | 1 story | 3-5 bedrooms | 3-car garage | Plan #D786

## **BASEMENT**



**OPT. FINISHED BASEMENT** 

## **COMMUNITY LOCATION:**

Blacktail at The Meadows | 1687 Gentle Rain Drive | Castle Rock, CO 80109 | 303.850.5750



Floor plans and renderings are conceptual drawings and may vary from actual plans and homes as built. Options and features may not be available on all homes and are subject to change without notice. Actual homes may vary from photos and/or drawings which show upgraded landscaping and may not represent the lowest-priced homes in the community. Features may include optional upgrades and may not be available on all homes. Square footage numbers are approximate and are subject to change without notice. Prices, specifications and availability subject to change without notice. ©2022 Richmond American Homes of Colorado, Inc. 5/24/2022



ELEVATION