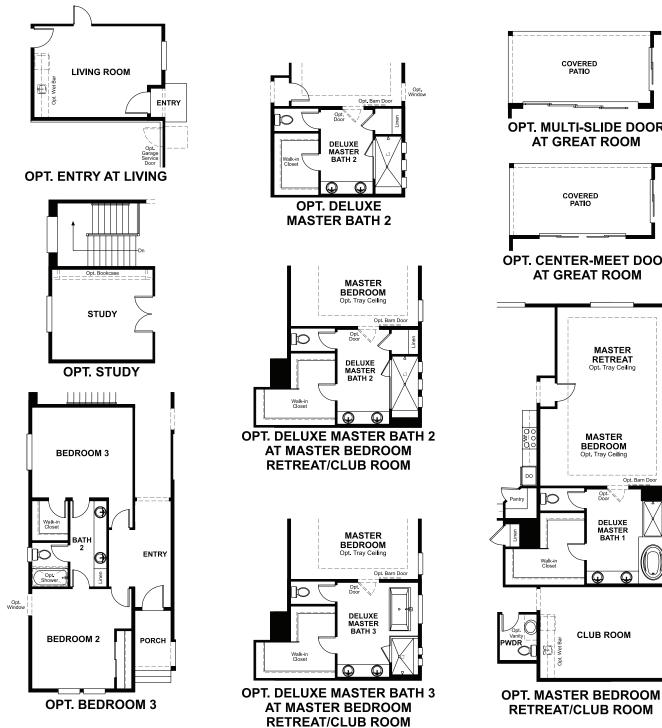

## **ABOUT THE DARIUS**

New floor plan to Colorado! Part of the Modern Living™ Collection, the Darius provides a sophisticated and accommodating ranch-style layout. In addition to a lavish master suite—with a roomy walk-in closet and attached double-sink bath—this home includes a second master suite with an adjacent living room, perfect for multi-generational living. For a more complete secondary residence, opt for a separate entrance to the living room on the side of the house, in addition to a kitchenette with a sink, refrigerator and cabinets. You'll also enjoy a 3-car garage, a study, a great room with an adjacent covered patio—featuring optional center-meet and multi-slide doors—and an inviting kitchen with a generous island, built-in pantry, dining nook and optional gourmet features. Additional options: formal dining room, master retreat, club room, deluxe master bath.

ELEVATION B

ELEVATION A

ELEVATION C

MAIN FLOOR MAIN FLOOR OPTIONS

RETREAT/CLUB ROOM

Floor plans and renderings are conceptual drawings and may vary from actual plans and homes as built. Options and features may not be available on all homes and are subject to change without notice. Actual homes may vary from photos and/or drawings which show upgraded landscaping and may not represent the lowest-priced homes in the community. Features may include optional upgrades and may not be available on all homes. Square footage numbers are approximate and are subject to change without notice. Prices, specifications and availability subject to change without notice. ©2022 Richmond American Homes, Richmond American Homes of Colorado, Inc. 5/24/2022