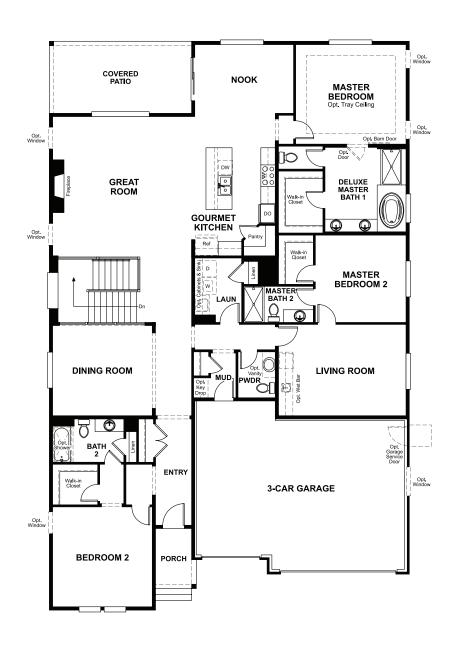

## THE DARIUS

Approx. 2,870 sq. ft. | 1 story | 3-5 bedrooms | 3-car garage | Plan #D786

## **ABOUT THE DARIUS**

New floor plan to Colorado! Part of the Modern Living™ Collection, the Darius provides a sophisticated and accommodating ranch-style layout. In addition to a lavish master suite—with a roomy walk-in closet and attached double-sink bath—this home includes a second master suite with an adjacent living room, perfect for multi-generational living. For a more complete secondary residence, opt for a separate entrance to the living room on the side of the house, in addition to a kitchenette with a sink, refrigerator and cabinets. You'll also enjoy a 3-car garage, a study, a great room with an adjacent covered patio—featuring optional center-meet and multi-slide doors—and an inviting kitchen with a generous island, built-in pantry, dining nook and optional gourmet features. Additional options: formal dining room, master retreat, club room, deluxe master bath.