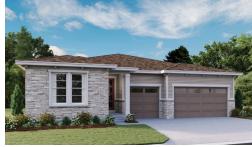

## THE DARIUS

Approx. 2,870 sq. ft. | 1 story | 3-5 bedrooms | 3-car garage | Plan #D786

ELEVATION D

## **ABOUT THE DARIUS**

New floor plan to Colorado! Part of the Modern Living™ Collection, the Darius provides a sophisticated and accommodating ranch-style layout. In addition to a lavish master suite—with a roomy walk-in closet and attached double-sink bath—this home includes a second master suite with an adjacent living room, perfect for multi-generational living. For a more complete secondary residence, opt for a separate entrance to the living room on the side of the house, in addition to a kitchenette with a sink, refrigerator and cabinets. You'll also enjoy a 3-car garage, a study, a great room with an adjacent covered patio—featuring optional center-meet and multi-slide doors—and an inviting kitchen with a generous island, built-in pantry, dining nook and optional gourmet features. Additional options: formal dining room, master retreat, club room, deluxe master bath.