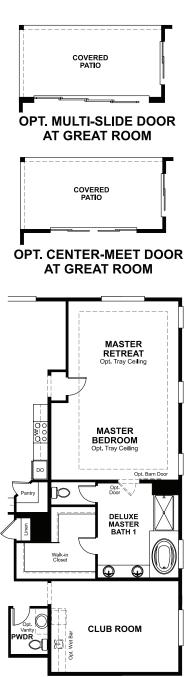

## **ABOUT THE DARIUS**

New floor plan to Colorado! Part of the Modern Living™ Collection, the Darius provides a sophisticated and accommodating ranch-style layout. In addition to a lavish master suite—with a roomy walk-in closet and attached double-sink bath—this home includes a second master suite with an adjacent living room, perfect for multi-generational living. For a more complete secondary residence, opt for a separate entrance to the living room on the side of the house, in addition to a kitchenette with a sink, refrigerator and cabinets. You'll also enjoy a 3-car garage, a study, a great room with an adjacent covered patio—featuring optional center-meet and multi-slide doors—and an inviting kitchen with a generous island, built-in pantry, dining nook and optional gourmet features. Additional options: formal dining room, master retreat, club room, deluxe master bath.

ELEVATION B

ELEVATION A

ELEVATION C

MAIN FLOOR MAIN FLOOR OPTIONS

RETREAT/CLUB ROOM

Floor plans and renderings are conceptual drawings and may vary from actual plans and homes as built. Options and features may not be available on all homes and are subject to change without notice. Actual homes may vary from photos and/or drawings which show upgraded landscaping and may not represent the lowest-priced homes in the community. Features may include optional upgrades and may not be available on all homes. Square footage numbers are approximate and are subject to change without notice. Prices, specifications and availability subject to change without notice. ©2022 Richmond American Homes, Richmond American Homes of Colorado, Inc. 5/24/2022