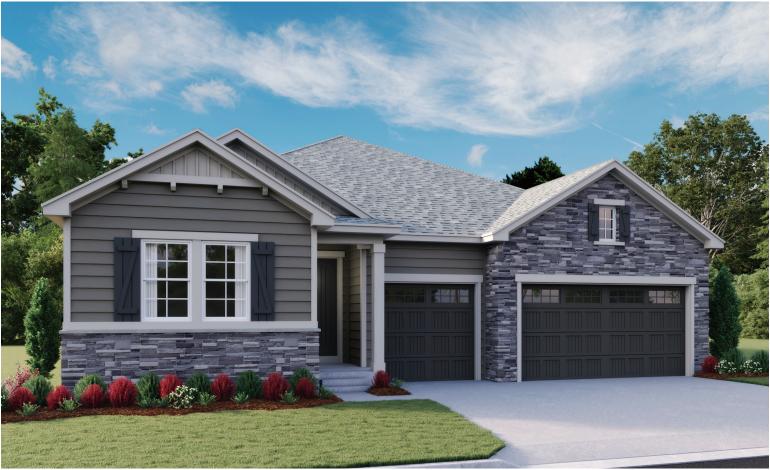

ELEVATION D

## **ABOUT THE DARIUS**

New floor plan to Colorado! Part of the Modern Living™ Collection, the Darius provides a sophisticated and accommodating ranch-style layout. In addition to a lavish master suite—with a roomy walk-in closet and attached double-sink bath—this home includes a second master suite with an adjacent living room, perfect for multi-generational living. For a more complete secondary residence, opt for a separate entrance to the living room on the side of the house, in addition to a kitchenette with a sink, refrigerator and cabinets. You'll also enjoy a 3-car garage, a study, a great room with an adjacent covered patio—featuring optional center-meet and multi-slide doors—and an inviting kitchen with a generous island, built-in pantry, dining nook and optional gourmet features. Additional options: formal dining room, master retreat, club room, deluxe master bath.