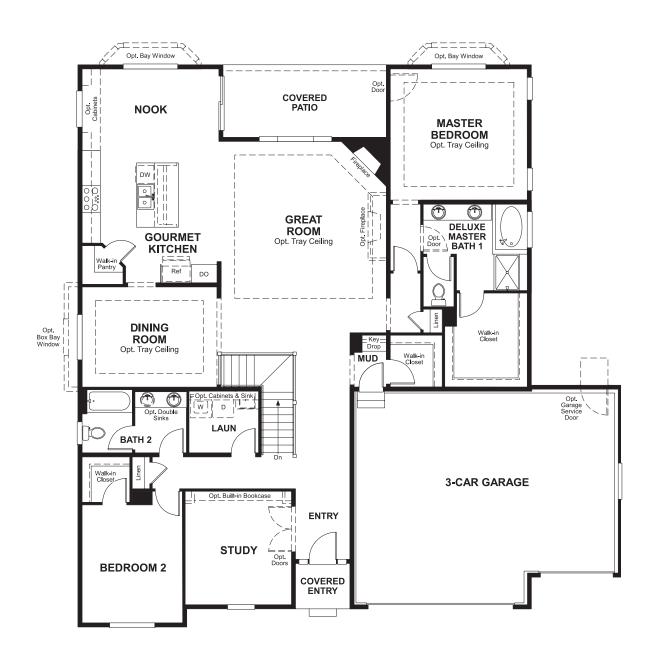

### ABOUT THE DELANEY

Come add your personal creative touch to this already-charming floor plan. Keep the private study or make it into a bedroom, add bay windows to the dining room, master bedroom or breakfast nook, and spread out onto the covered patio.

# BLACKTAIL AT THE MEADOWS THE DELANEY Approx. 2,370 sq. ft. | I story | 2-4 bedrooms | 3-car garage | Plan #D238

ELEVATION E

## RICHMONDAMERICAN.COM

MAIN FLOOR

Floor plans and renderings are conceptual drawings and may vary from actual plans and homes as built. Options and features may not be available on all homes and are subject to change without notice. Actual homes may vary from photos and/or drawings which show upgraded landscaping and may not represent the lowest-priced homes in the community. Features may include optional upgrades and may not be available on all homes. Square footage numbers are approximate and are subject to change without notice. Prices, specifications and availability subject to change without notice. ©2019 Richmond American Homes, Richmond American Homes of Colorado, Inc. 7/16/2019