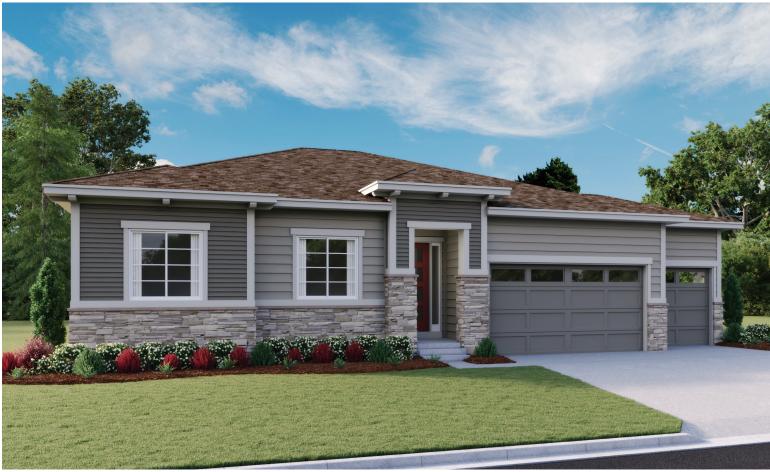

ELEVATION F

# BLACKTAIL AT THE MEADOWS THE DELANEY Approx. 2,370 sq. ft. | I story | 2-4 bedrooms | 3-car garage | Plan #D238

ELEVATION E