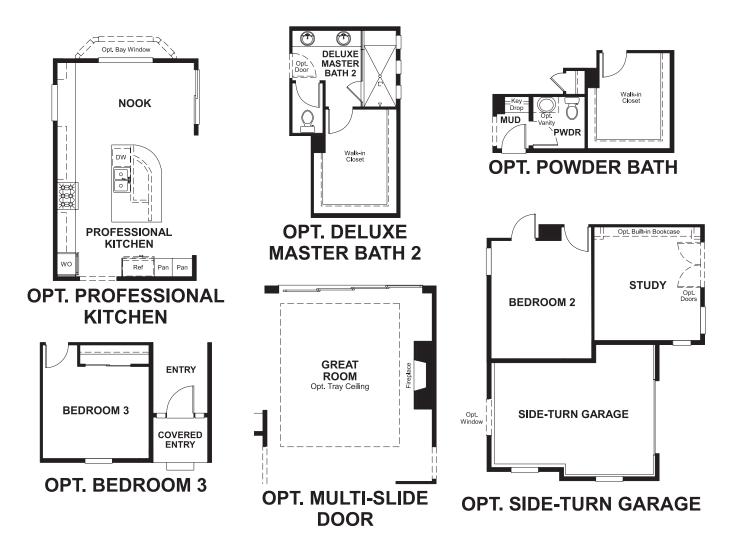

### ABOUT THE DELANEY

Come add your personal creative touch to this already-charming floor plan. Keep the private study or make it into a bedroom, add bay windows to the dining room, master bedroom or breakfast nook, and spread out onto the covered patio.

# BLACKTAIL AT THE MEADOWS THE DELANEY Approx. 2,370 sq. ft. | I story | 2-4 bedrooms | 3-car garage | Plan #D238

ELEVATION E

### RICHMONDAMERICAN.COM