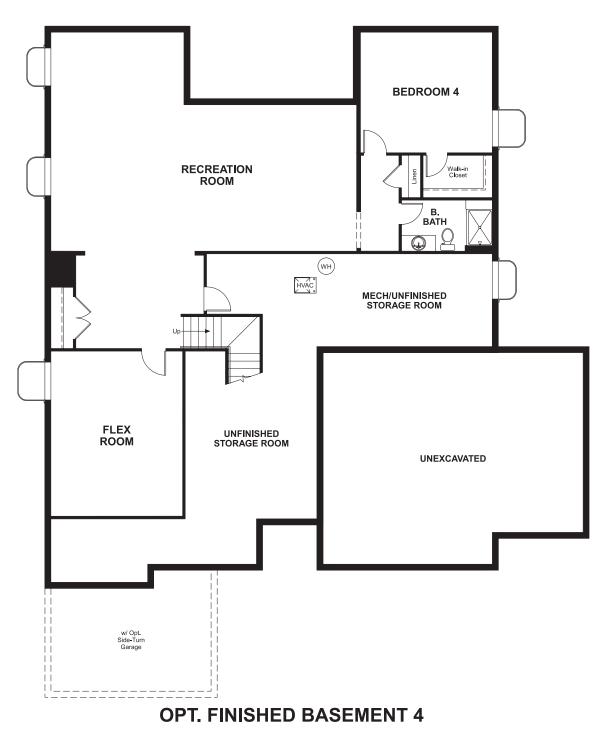

BASEMENT



### COMMUNITY LOCATION:

Blacktail at The Meadows | 1687 Gentle Rain Drive | Castle Rock, CO 80109 | 303.850.5750



Floor plans and renderings are conceptual drawings and may vary from actual plans and homes as built. Options and features may not be available on all homes and are subject to change without notice. Actual homes may vary from photos and/or drawings which show upgraded landscaping and may not represent the lowest-priced homes in the community. Features may include optional upgrades and may not be available on all homes. Square footage numbers are approximate and are subject to change without notice. Prices, specifications and availability subject to change without notice. @2019 Richmond American Homes, Richmond American Homes of Colorado, Inc. 7/16/2019



ELEVATION F

###