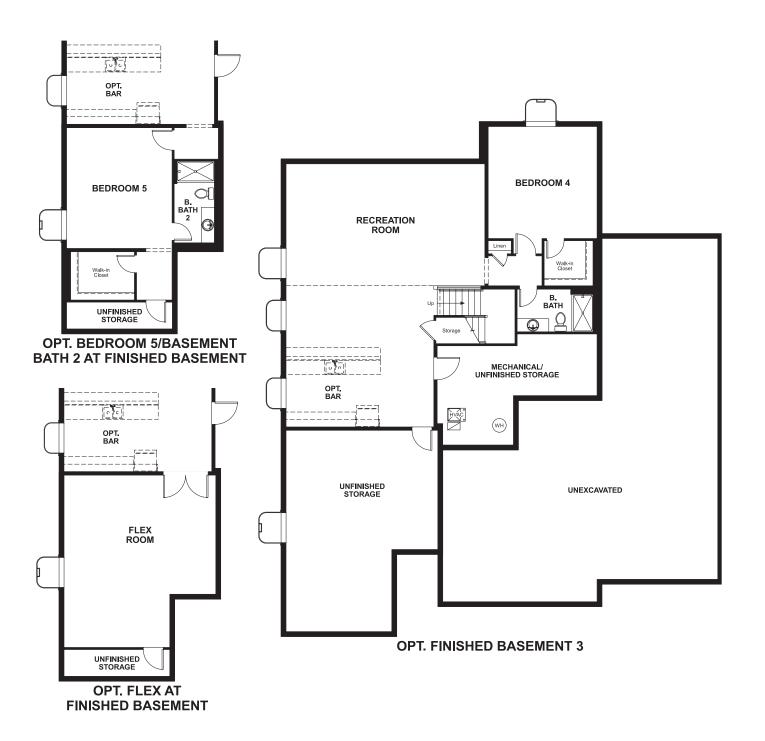

BASEMENT



#### COMMUNITY LOCATION:

Blacktail at The Meadows | 1687 Gentle Rain Drive | Castle Rock, CO 80109 | 303.850.5750

ً EQUAL HOUSING

Floor plans and renderings are conceptual drawings and may vary from actual plans and homes as built. Options and features may not be available on all homes and are subject to change without notice. Actual homes may vary from photos and/or drawings which show upgraded landscaping and may not represent the lowest-priced homes in the community. Features may include optional upgrades and may not be available on all homes. Square footage numbers are approximate and are subject to change without notice. Prices, specifications and availability subject to change without notice. ©2019 Richmond American Homes, Richmond American Homes of Colorado, Inc. 9/10/19



ELE