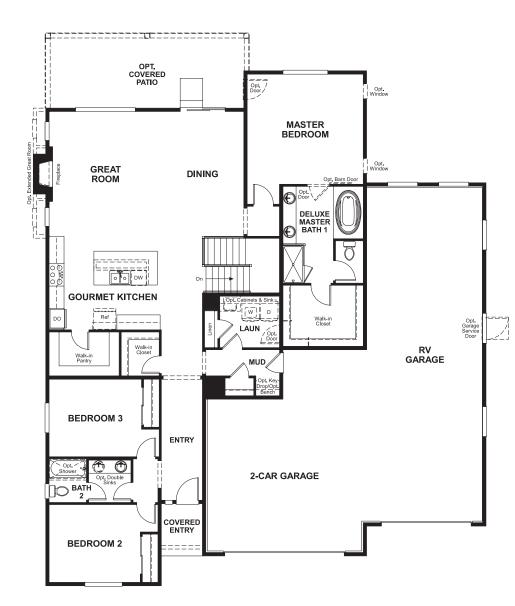

#### ABOUT THE HAMPTON

A two-car garage, attached RV garage and charming covered entry give the ranch-style Hampton plan abundant curb appeal. Inside, you'll find a spacious great room and an impressive kitchen featuring a generous walk-in pantry and center island designed to seat six. An elegant master suite boasting an attached bath and expansive walk-in closet is separated from two additional bedrooms for privacy. A central laundry room and mudroom are also included. Personalize this plan with a deluxe master bath, covered patio and finished basement.

# THE HAMPTON

Approx. 2,150 sq. ft. | 1 story | 3-5 bedrooms | 2-car garage plus RV | Plan #D20H

ELEVATION E

## THE HAMPTON Approx. 2,150 sq. ft. | 1 story | 3-5 bedrooms | 2-car garage plus RV | Plan #D20H

Floor plans and renderings are conceptual drawings and may vary from actual plans and homes as built. Options and features may not be available on all homes and are subject to change without notice. Actual homes may vary from photos and/or drawings which show upgraded landscaping and may not represent the lowest-priced homes in the community. Features may include optional upgrades and may not be available on all homes. Square footage numbers are approximate and are subject to change without notice. Prices, specifications and availability subject to change without notice. ©2019 Richmond American Homes, Richmond American Homes of Colorado, Inc. 9/10/19