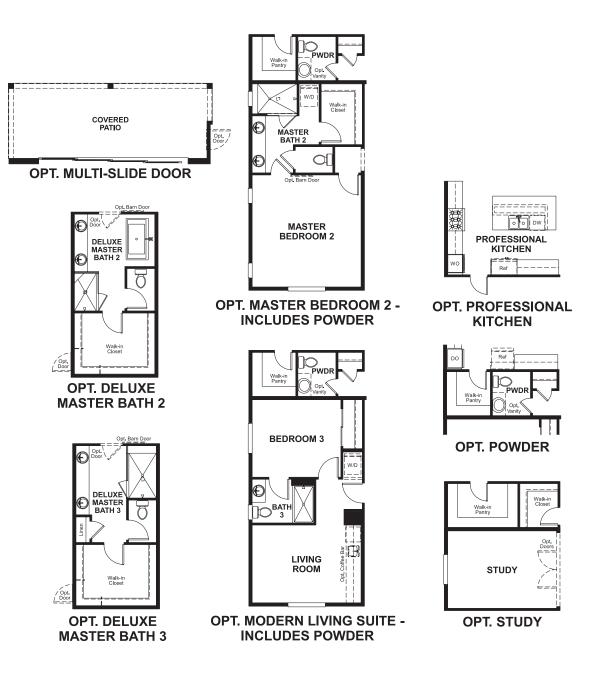

charming covered entry give the ranch-style Hampton plan abundant curb appeal. Inside, you'll find a spacious great room and an impressive kitchen featuring a generous walk-in pantry and center island designed to seat six. An elegant master suite boasting an attached bath and expansive walk-in closet is separated from two additional bedrooms for privacy. A central laundry room and mudroom are also included. Personalize this plan with a deluxe master bath, covered patio and finished basement.



ELEVATION A

ELEVATION D

# BLACKTAIL AT THE MEADOWS

# THE HAMPTON

Approx. 2,150 sq. ft. | 1 story | 3-5 bedrooms | 2-car garage plus RV | Plan #D20H



ELEVATION E

## **RICHMONDAMERICAN.COM**

## THE HAMPTON Approx. 2,150 sq. ft. | 1 story | 3-5 bedrooms | 2-car garage plus RV | Plan #D20H







Floor plans and renderings are conceptual drawings and may vary from actual plans and homes as built. Options and features may not be available on all homes and are subject to change without notice. Actual homes may vary from photos and/or drawings which show upgraded landscaping and may not represent the lowest-priced homes in the community. Features may include optional upgrades and may not be available on all homes. Square footage numbers are approximate and are subject to change without notice. Prices, specifications and availability subject to change without notice. ©2019 Richmond American Homes, Richmond American Homes of Colorado, Inc. 9/10/19

Floor plans and renderings are conceptual drawings and may vary from actual plans and homes as built. Options and features may not be avai