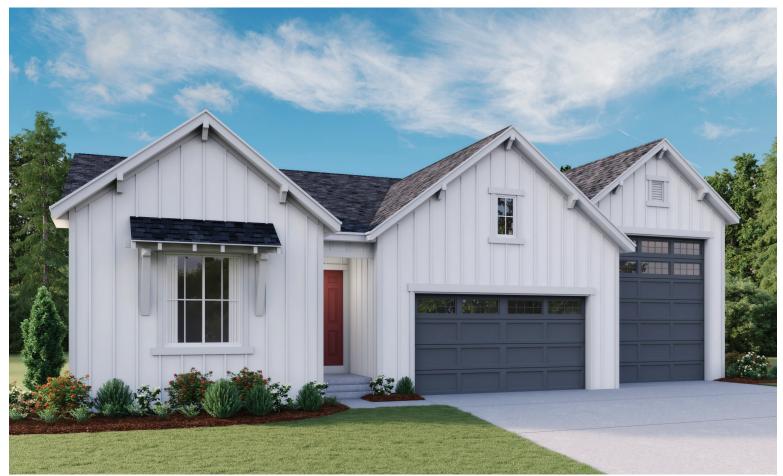

ELEVATION C

#### ABOUT THE HAMPTON

A two-car garage, attached RV garage and charming covered entry give the ranch-style Hampton plan abundant curb appeal. Inside, you'll find a spacious great room and an impressive kitchen featuring a generous walk-in pantry and center island designed to seat six. An elegant master suite boasting an attached bath and expansive walk-in closet is separated from two additional bedrooms for privacy. A central laundry room and mudroom are also included. Personalize this plan with a deluxe master bath, covered patio and finished basement.

# THE HAMPTON

Approx. 2,150 sq. ft. | 1 story | 3-5 bedrooms | 2-car garage plus RV | Plan #D20H

ELEVATION E