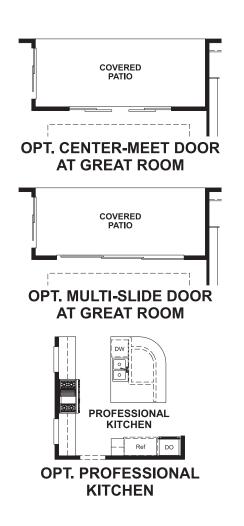

ELEVATION H

ELEVATION J

ELEVATION K

MAIN FLOOR MAIN FLOOR OPTIONS

**TUB AT DELUXE MASTER BATH 1** 

**OPT. FREE- STANDING TUB AT DELUXE MASTER BATH 2** 

Floor plans and renderings are conceptual drawings and may vary from actual plans and homes as built. Options and features may not be available on all homes and are subject to change without notice. Actual homes may vary from photos and/or drawings which show upgraded landscaping and may not represent the lowest-priced homes in the community. Features may include optional upgrades and may not be available on all homes. Square footage numbers are approximate and are subject to change without notice. Prices, specifications and availability subject to change without notice. @2019 Richmond American Homes, Richmond American Homes of Colorado, Inc. 7/2/2019