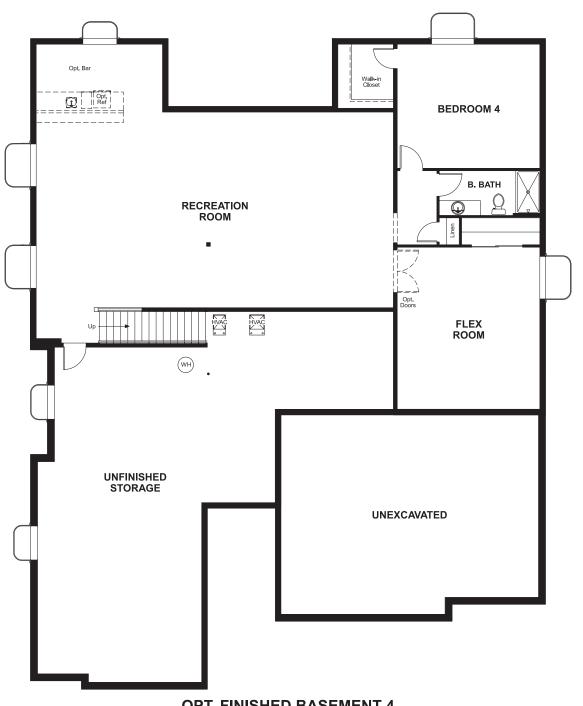

# THE HOLBROOK

Approx. 3,210 sq. ft. | 1 story | 3-4 bedrooms | 3-car garage | Plan #D31H

### **BASEMENT**



## **OPT. FINISHED BASEMENT 4**

# **COMMUNITY LOCATION:**

Blacktail at The Meadows | 1687 Gentle Rain Drive | Castle Rock, CO 80109 | 303.850.5750



Floor plans and renderings are conceptual drawings and may vary from actual plans and homes as built. Options and features may not be available on all homes and are subject to change without notice. Actual homes may vary from photos and/or drawings which show upgraded landscaping and may not represent the lowest-priced homes in the community. Features may include optional upgrades and may not be available on all homes. Square footage numbers are approximate and are subject to change without notice. Prices, specifications and availability subject to change without notice. @2019 Richmond American Homes of Colorado, Inc. 7/2/2019



#### ELE