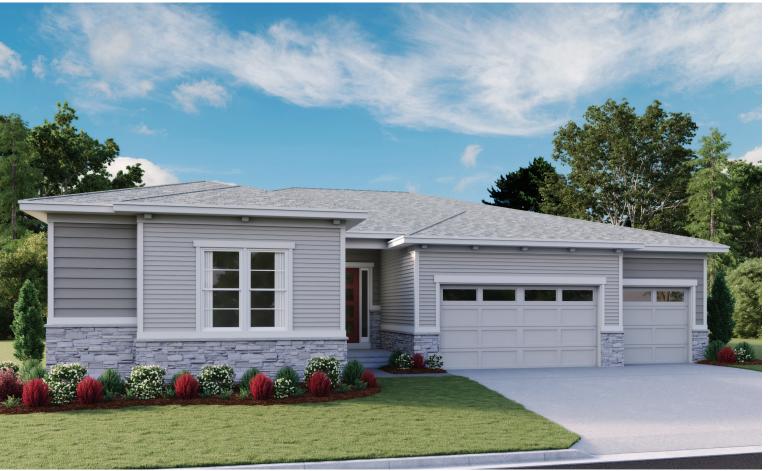

SEMENT**



## **OPT. FINISHED BASEMENT 4**

# **COMMUNITY LOCATION:**

Blacktail at The Meadows | 1687 Gentle Rain Drive | Castle Rock, CO 80109 | 303.850.5750



Floor plans and renderings are conceptual drawings and may vary from actual plans and homes as built. Options and features may not be available on all homes and are subject to change without notice. Actual homes may vary from photos and/or drawings which show upgraded landscaping and may not represent the lowest-priced homes in the community. Features may include optional upgrades and may not be available on all homes. Square footage numbers are approximate and are subject to change without notice. Prices, specifications and availability subject to change without notice. @2019 Richmond American Homes of Colorado, Inc. 7/2/2019



#### ELEVATION L

#### ABOUT THE HOLBROOK

The ranch-style Holbrook plan offers a formal dining room connected to the kitchen via a butler's pantry. A large kitchen island overlooks the nook and great room, with views of the covered patio. The master suite features a private bath. A study is also included.







ELEVATION H

ELEVATION J

ELEVATION K

MAIN FLOOR MAIN FLOOR OPTIONS









**TUB AT DELUXE MASTER BATH 1** 





**OPT. FREE- STANDING TUB AT DELUXE MASTER BATH 2** 

Floor plans and renderings are conceptual drawings and may vary from actual plans and homes as built. Options and features may not be available on all homes and are subject to change without notice. Actual homes may vary from photos and/or drawings which show upgraded landscaping and may not represent the lowest