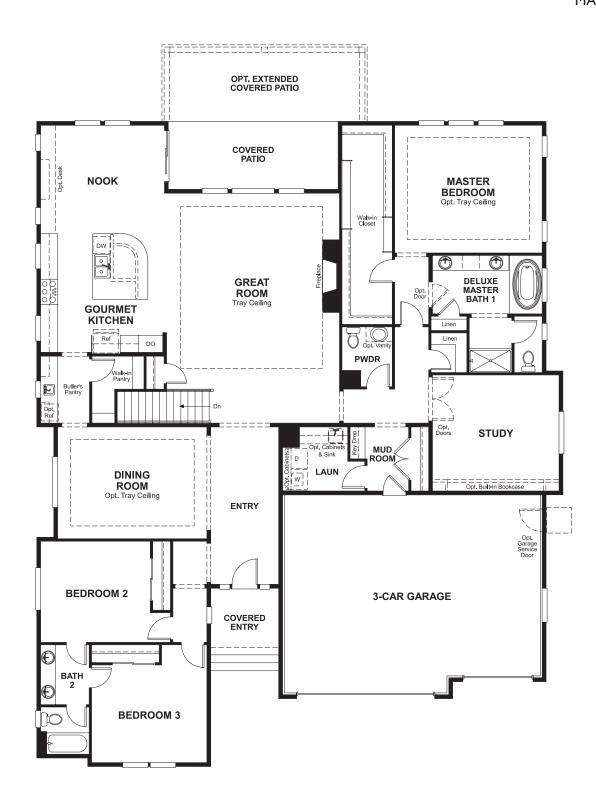

#### ABOUT THE HOLBROOK

The ranch-style Holbrook plan offers a formal dining room connected to the kitchen via a butler's pantry. A large kitchen island overlooks the nook and great room, with views of the covered patio. The master suite features a private bath. A study is also included.

# THE HOLBROOK

Approx. 3,210 sq. ft. | 1 story | 3-4 bedrooms | 3-car garage | Plan #D31H