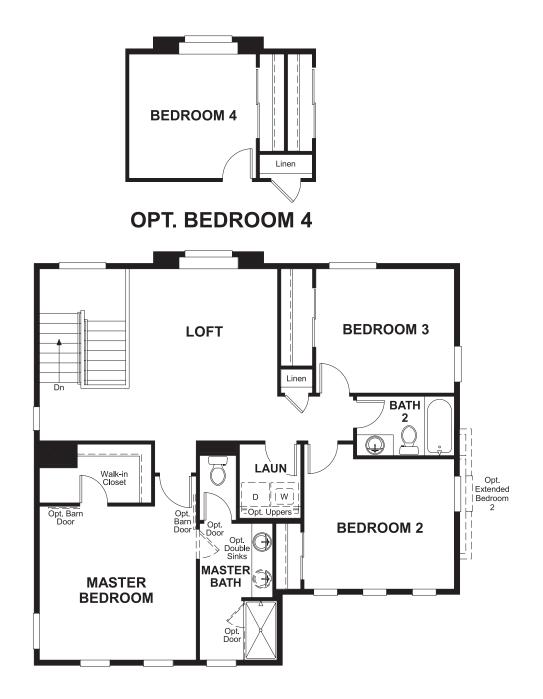

## **ABOUT THE CORAL**

The main floor of this delightful plan offers a large, uninterrupted space for relaxing, entertaining and dining. The kitchen features a large center island with seating and opens to the dining and great rooms. Upstairs, there's a large loft, a full bath tucked between two inviting bedrooms, and a private master suite with walk-in closet and convenient master bath. Options include a covered patio and a bedroom in lieu of the loft.

ELEVATION A

ELEVATION B

MAIN FLOOR SECOND FLOOR

Floor plans and renderings are conceptual drawings and may vary from actual plans and homes as built. Options and features may not be available on all homes and are subject to change without notice. Actual homes may vary from photos and/or drawings which show upgraded landscaping and may not represent the lowest-priced homes in the community. Features may include optional upgrades and may not be available on all homes. Square footage numbers are approximate and are subject to change without notice. Prices, specifications and availability subject to change without notice. ©2019 Richmond American Homes, Richmond American Homes of Colorado, Inc. 7/19/2019