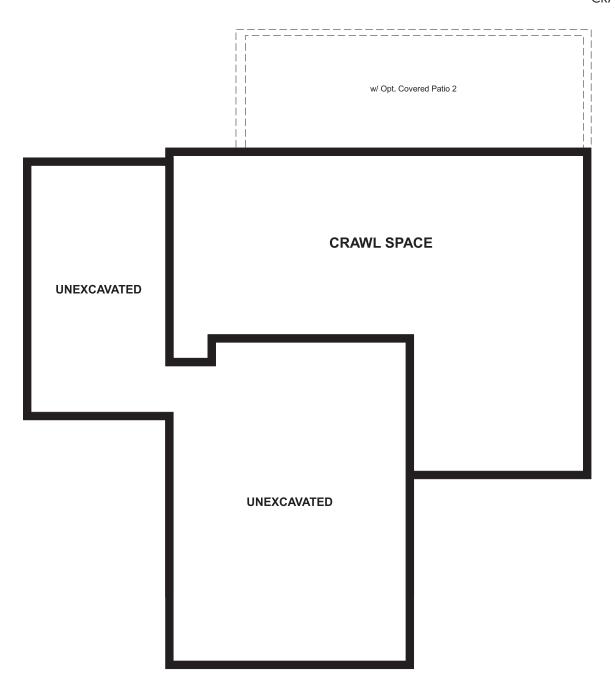

Approx. 1,830 sq. ft. | 2 stories | 3-4 bedrooms | 3-car garage | Plan #D903

## **CRAWL SPACE**



## **COMMUNITY LOCATION:**

Seasons at Prarie Center | 575 Gamble Oak Street | Brighton, CO 80601 | **303.637.7772** 

## **HOME GALLERY LOCATION:**

HG<sup>2</sup> by Richmond American<sup>TM</sup> | 8000 East Belleview Avenue C-12 | Greenwood Village, CO 80111 | **888.402.4663** 



Floor plans and renderings are conceptual drawings and may vary from actual plans and homes as built. Options and features may not be available on all homes and are subject to change without notice. Actual homes may vary from photos and/or drawings which show upgraded landscaping and may not represent the lowest-priced homes in the community. Features may include optional upgrades and may not be available on all homes. Square footage numbers are approximate and are subject to change without notice. Prices,