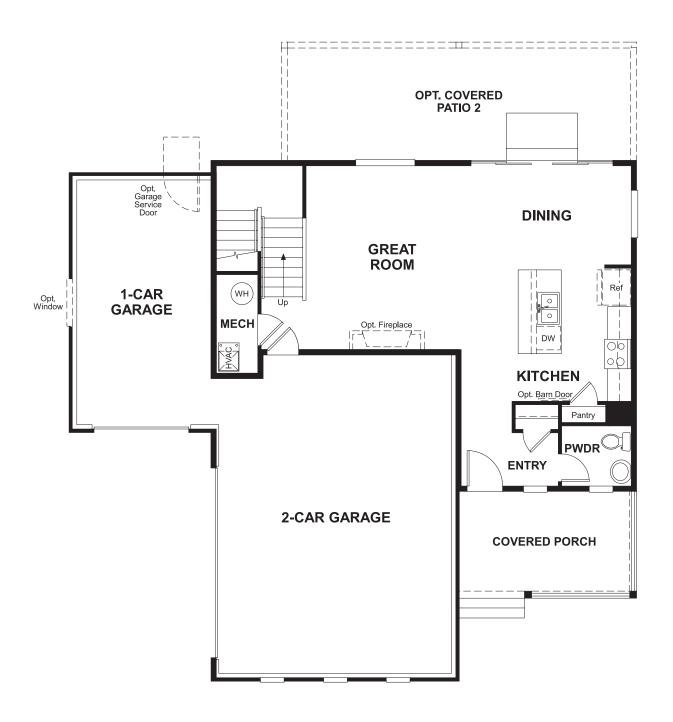

## **ABOUT THE CORAL**

The main floor of this delightful plan offers a large, uninterrupted space for relaxing, entertaining and dining. The kitchen features a large center island with seating and opens to the dining and great rooms. Upstairs, there's a large loft, a full bath tucked between two inviting bedrooms, and a private master suite with walk-in closet and convenient master bath. Options include a covered patio and a bedroom in lieu of the loft.

ELEVATION A

ELEVATION B

MAIN FLOOR SECOND FLOOR

Floor plans and renderings are conceptual drawings and may vary from actual plans and homes as built. Options and features may not be available on all homes and are subject to change without notice. Actual homes may vary from photos and/or drawings which show upgraded landscaping and may not represent the lowest-priced homes in the community. Features may include optional upgrades and may not be available on all homes. Square footage numbers are approximate and are subject to change without notice. Prices, specifications and availability subject to change without notice. ©2019 Richmond American Homes, Richmond American Homes of Colorado, Inc. 7/19/2019