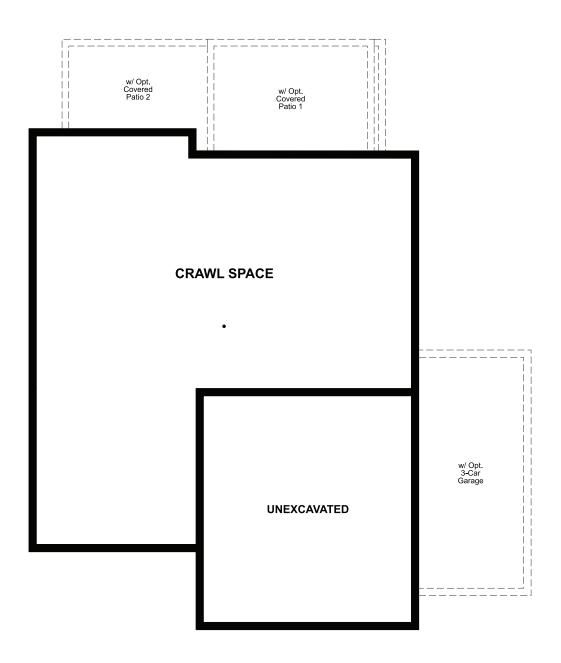

## THE LAPIS

Approx. 2,250 sq. ft. | 3 to 4 bed | 2.5 bath | 2- to 3-car garage | Plan #D915

**CRAWL SPACE** 