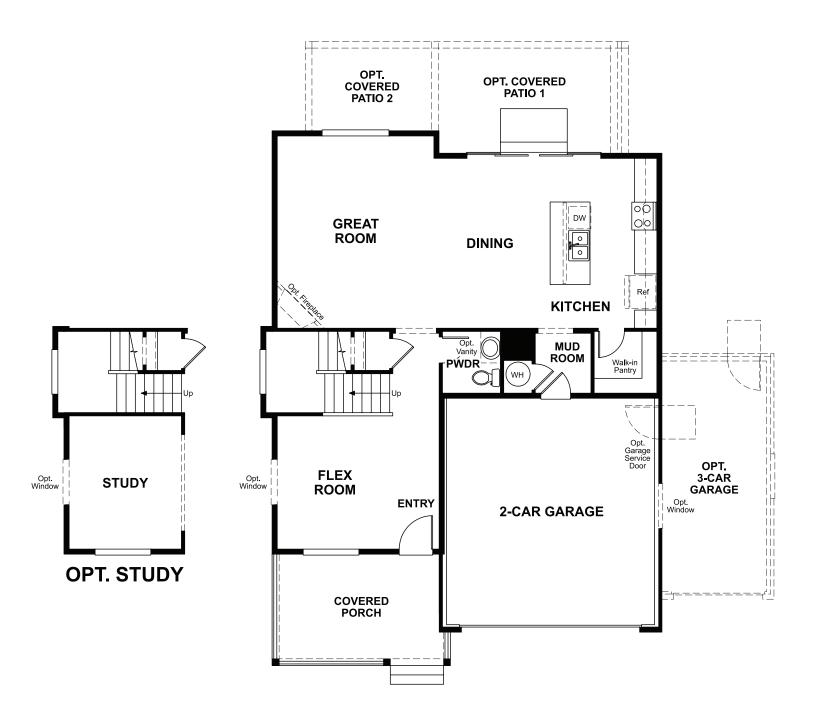

## THE LAPIS

Approx. 2,250 sq. ft. | 3 to 4 bed | 2.5 bath | 2- to 3-car garage | Plan #D915

**CRAWL SPACE** 

## **ABOUT THE LAPIS**

The main floor of the beautiful Lapis plan offers versatile flex space, an inviting great room and an open dining room that flows into a corner kitchen with a center island and walk-in pantry. Upstairs, enjoy a large loft, a convenient laundry and a luxurious owner's suite. Personalize this plan with a cozy fireplace, a private study and an additional bedroom!

ELEVATION B

MAIN FLOOR SECOND FLOOR