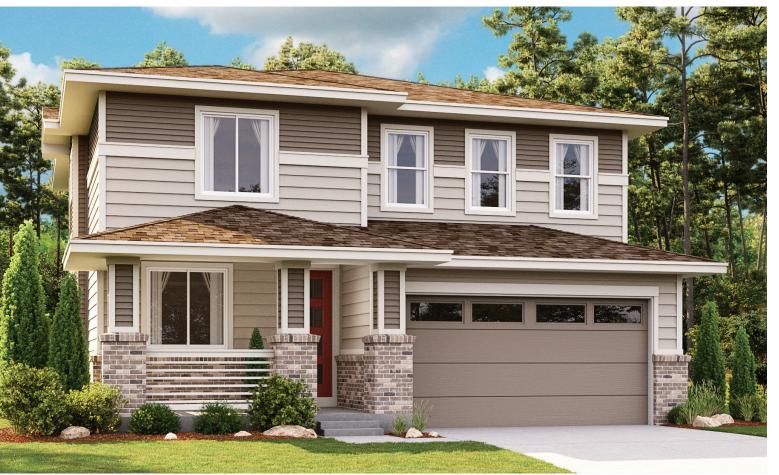

**DESIGN CENTER LOCATION:**

HG2 by Richmond American™ | 8000 E. Belleview Avenue, Suite D-30 | Greenwood Village, CO 80111 | **888.402.4663** 



Floor plans and renderings are conceptual drawings and may vary from actual plans and homes as built. Options and features may not be available on all homes and are subject to change without notice. Actual homes may vary from photos and/or drawings which show upgraded landscaping and may not represent the lowest-priced homes in the community. Features may include optional upgrades and may not be available on all homes. Prices, specifications and availability are subject to change without notice. Square footage is approximate and subject to change without notice. ©2021 Richmond American Homes, Richmond American Homes of Colorado, Inc. 7/2/2021



ELEVATION C

ELEVATION A

## **ABOUT THE LAPIS**

The main floor of the beautiful Lapis plan offers versatile flex space, an inviting great room and an open dining room that flows into a corner kitchen with a center island and walk-in pantry. Upstairs, enjoy a large loft, a convenient laundry and a luxurious owner's suite. Personalize this plan with a cozy fireplace, a private study and an additional bedroom!





ELEVATION B

MAIN FLOOR SECOND FLOOR