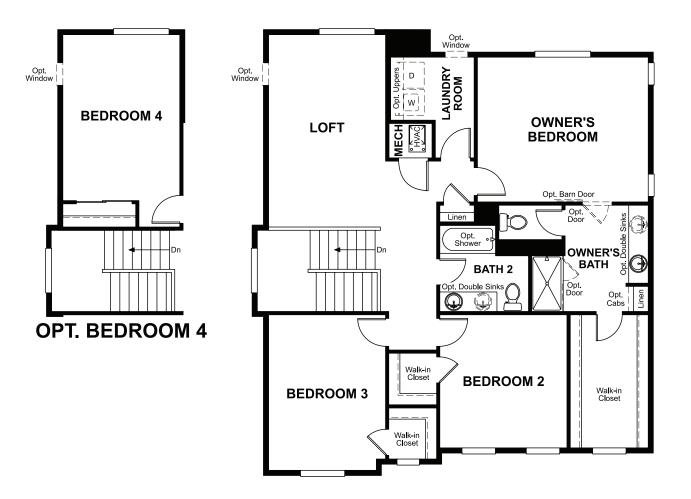

## THE LAPIS

Approx. 2,250 sq. ft. | 3 to 4 bed | 2.5 bath | 2- to 3-car garage | Plan #D915

**CRAWL SPACE** 

## **ABOUT THE LAPIS**

The main floor of the beautiful Lapis plan offers versatile flex space, an inviting great room and an open dining room that flows into a corner kitchen with a center island and walk-in pantry. Upstairs, enjoy a large loft, a convenient laundry and a luxurious owner's suite. Personalize this plan with a cozy fireplace, a private study and an additional bedroom!

ELEVATION B

MAIN FLOOR SECOND FLOOR