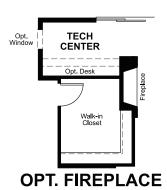

## **ABOUT THE ONYX**

Enjoy single-floor living in this inspired ranch floor plan! At the front of the home, you'll find two bedrooms flanking a full bath. Toward the back, there's a well-appointed kitchen nestled between an elegant dining room and generous great room. A tech center provides added convenience! The laundry is located near the owner's bedroom, which has a large walk-in closet and a private bath. Add a covered patio for outdoor entertaining.