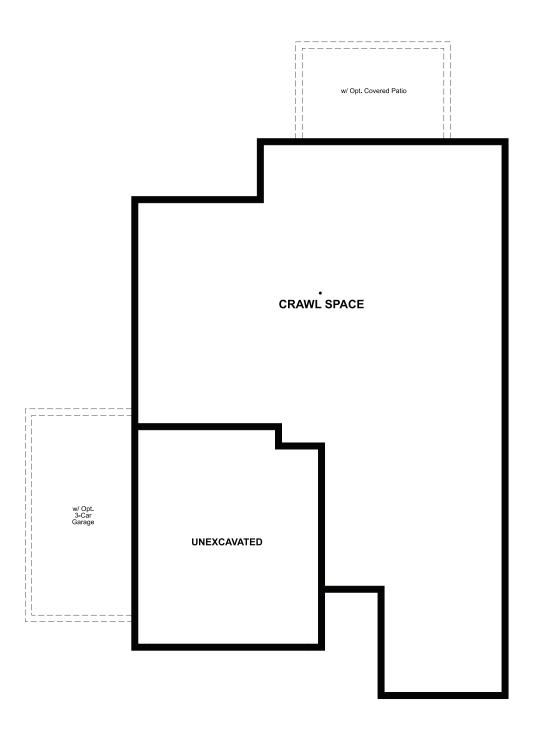

## THE ONYX

Approx. 1,580 sq. ft. | 3 bed | 2 bath | 2- to 3-car garage | Plan #D902

**CRAWL SPACE** 

## **ABOUT THE ONYX**

Enjoy single-floor living in this inspired ranch floor plan! At the front of the home, you'll find two bedrooms flanking a full bath. Toward the back, there's a well-appointed kitchen nestled between an elegant dining room and generous great room. A tech center provides added convenience! The laundry is located near the owner's bedroom, which has a large walk-in closet and a private bath. Add a covered patio for outdoor entertaining.