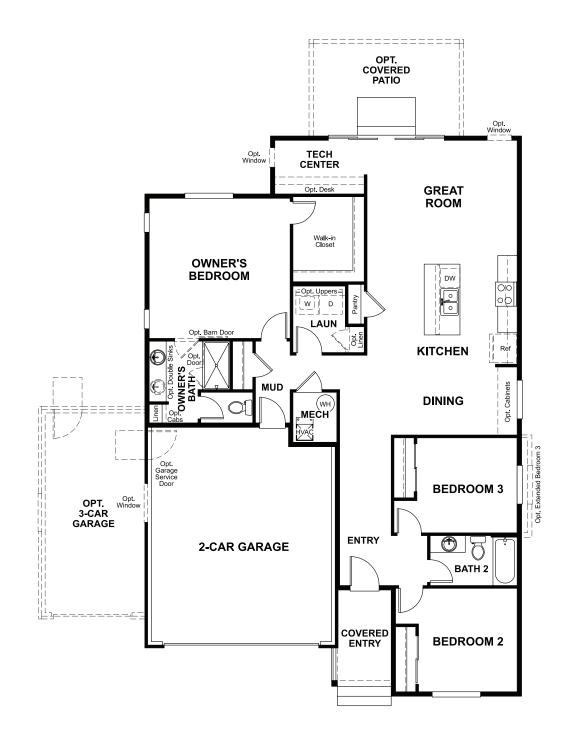

## THE ONYX

Approx. 1,580 sq. ft. | 3 bed | 2 bath | 2- to 3-car garage | Plan #D902

**CRAWL SPACE** 

## **ABOUT THE ONYX**

Enjoy single-floor living in this inspired ranch floor plan! At the front of the home, you'll find two bedrooms flanking a full bath. Toward the back, there's a well-appointed kitchen nestled between an elegant dining room and generous great room. A tech center provides added convenience! The laundry is located near the owner's bedroom, which has a large walk-in closet and a private bath. Add a covered patio for outdoor entertaining.