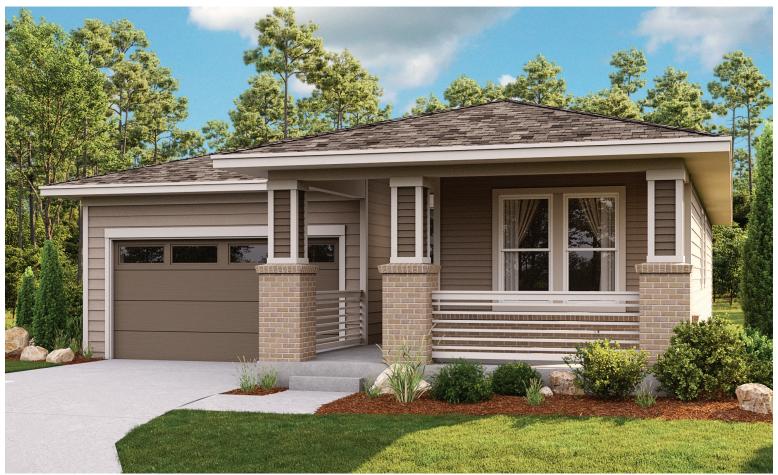

**DESIGN CENTER LOCATION:**

HG2 by Richmond American™ | 8000 E. Belleview Avenue, Suite D-30 | Greenwood Village, CO 80111 | **888.402.4663** 



Floor plans and renderings are conceptual drawings and may vary from actual plans and homes as built. Options and features may not be available on all homes and are subject to change without notice. Actual homes may vary from photos and/or drawings which show upgraded landscaping and may not represent the lowest-priced homes in the community. Features may include optional upgrades and may not be available on all homes. Prices, specifications and availability are subject to change without notice. Square footage is approximate and subject to change without notice. ©2021 Richmond American Homes, Richmond American Homes of Colorado, Inc. 77/2/2021



ELEVATION C

ELEVATION A

## **ABOUT THE ONYX**

Enjoy single-floor living in this inspired ranch floor plan! At the front of the home, you'll find two bedrooms flanking a full bath. Toward the back, there's a well-appointed kitchen nestled between an elegant dining room and generous great room. A tech center provides added convenience! The laundry is located near the owner's bedroom, which has a large walk-in closet and a private bath. Add a covered patio for outdoor entertaining.





ELEVATION B