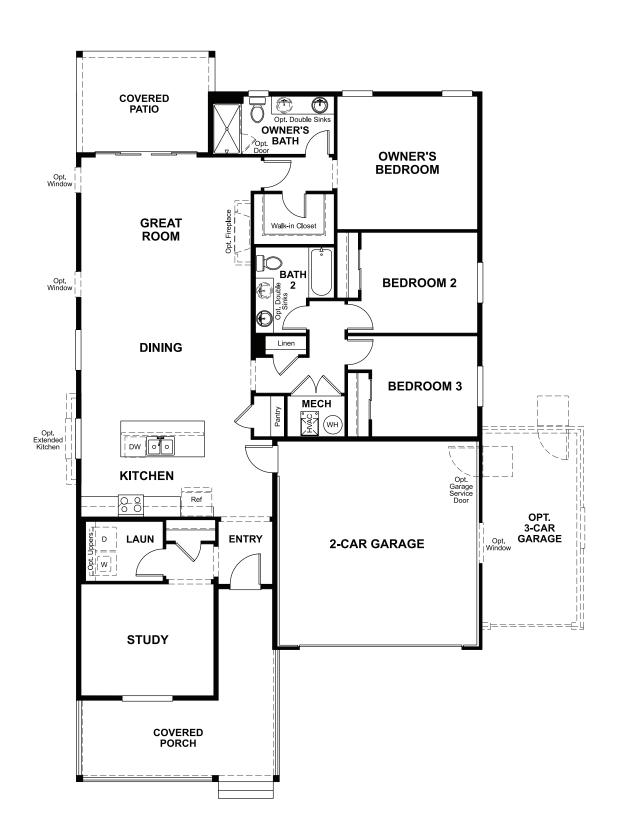

## THE ALEXANDRITE

Approx. 1,740 sq. ft. | 3 to 4 bed | 2 bath | 2- to 3-car garage | Plan #D921

**CRAWL SPACE** 

## **ABOUT THE ALEXANDRITE**

The Alexandrite plan combines spacious living areas with ample opportunities for personalization. A covered entry leads past a laundry into an open floorplan, featuring a kitchen with a center island, a dining area, and a great room with optional fireplace. The owner's suite is adjacent, and includes a walk-in closet and private bathroom. You'll find two additional bedrooms and a full bath, as well as a study that can be optioned as a fourth bedroom. Personalize this plan with an optional covered patio or extended deck!

ELEVATION B

MAIN FLOOR MAIN-FLOOR OPTIONS