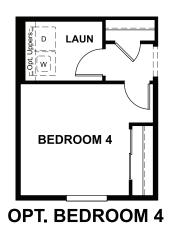

## **ABOUT THE ALEXANDRITE**

The Alexandrite plan combines spacious living areas with ample opportunities for personalization. A covered entry leads past a laundry into an open floorplan, featuring a kitchen with a center island, a dining area, and a great room with optional fireplace. The owner's suite is adjacent, and includes a walk-in closet and private bathroom. You'll find two additional bedrooms and a full bath, as well as a study that can be optioned as a fourth bedroom. Personalize this plan with an optional covered patio or extended deck!

ELEVATION B

MAIN FLOOR MAIN-FLOOR OPTIONS