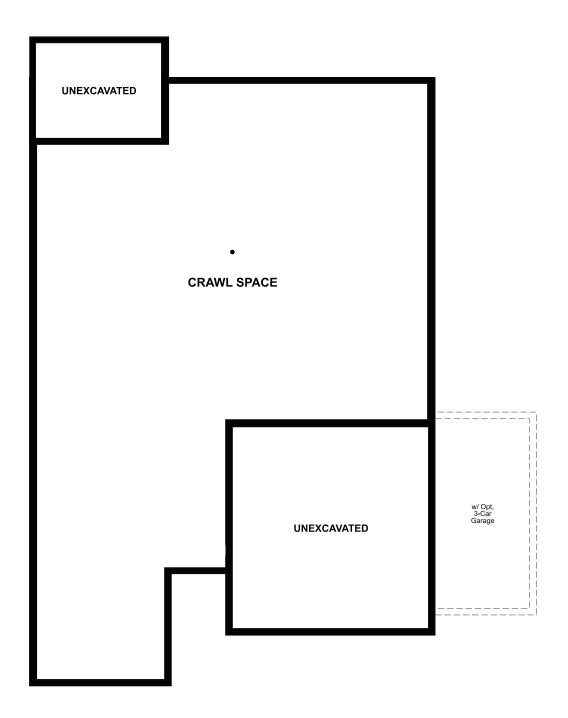

## THE ALEXANDRITE

Approx. 1,740 sq. ft. | 3 to 4 bed | 2 bath | 2- to 3-car garage | Plan #D921

**CRAWL SPACE** 

## **ABOUT THE ALEXANDRITE**

The Alexandrite plan combines spacious living areas with ample opportunities for personalization. A covered entry leads past a laundry into an open floorplan, featuring a kitchen with a center island, a dining area, and a great room with optional fireplace. The owner's suite is adjacent, and includes a walk-in closet and private bathroom. You'll find two additional bedrooms and a full bath, as well as a study that can be optioned as a fourth bedroom. Personalize this plan with an optional covered patio or extended deck!