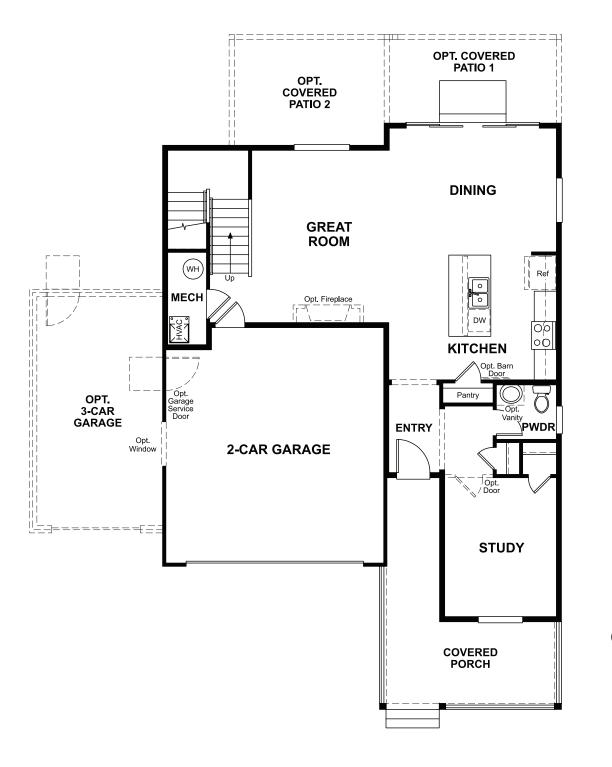

## **ABOUT THE CITRINE**

Imagine your life in this two-story home. Breakfast at the spacious kitchen island or in the nearby dining room. Spend the afternoon in your quiet study. Host a movie night in the inviting great room. At the end of the day, retreat upstairs to the owner's suite, complete with a roomy walk-in closet and private bath. Upstairs, you'll also enjoy two additional bedrooms, a convenient laundry and another full bath. A covered patio and a main-floor bedroom with full bath are available options.

ELEVATION B

MAIN FLOOR SECOND FLOOR