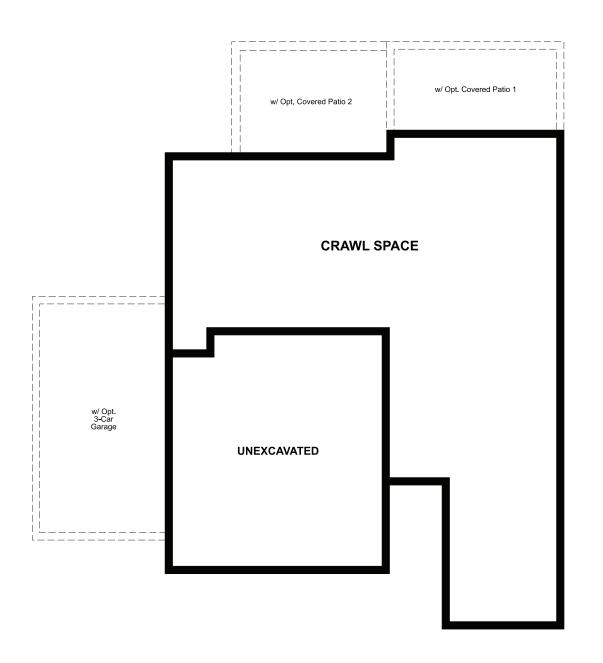

## THE CITRINE

Approx. 2,040 sq. ft. | 3 to 4 bed | 2.5 to 3 bath | 2- to 3-car garage | Plan #D904

**CRAWL SPACE** 