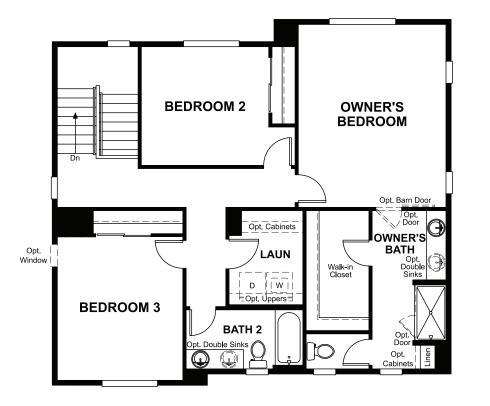

## THE CITRINE

Approx. 2,040 sq. ft. | 3 to 4 bed | 2.5 to 3 bath | 2- to 3-car garage | Plan #D904

**CRAWL SPACE** 

## **ABOUT THE CITRINE**

Imagine your life in this two-story home. Breakfast at the spacious kitchen island or in the nearby dining room. Spend the afternoon in your quiet study. Host a movie night in the inviting great room. At the end of the day, retreat upstairs to the owner's suite, complete with a roomy walk-in closet and private bath. Upstairs, you'll also enjoy two additional bedrooms, a convenient laundry and another full bath. A covered patio and a main-floor bedroom with full bath are available options.

ELEVATION B

MAIN FLOOR SECOND FLOOR