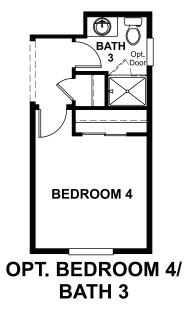

## THE CITRINE

Approx. 2,040 sq. ft. | 3 to 4 bed | 2.5 to 3 bath | 2- to 3-car garage | Plan #D904

**CRAWL SPACE** 

## **ABOUT THE CITRINE**

Imagine your life in this two-story home. Breakfast at the spacious kitchen island or in the nearby dining room. Spend the afternoon in your quiet study. Host a movie night in the inviting great room. At the end of the day, retreat upstairs to the owner's suite, complete with a roomy walk-in closet and private bath. Upstairs, you'll also enjoy two additional bedrooms, a convenient laundry and another full bath. A covered patio and a main-floor bedroom with full bath are available options.