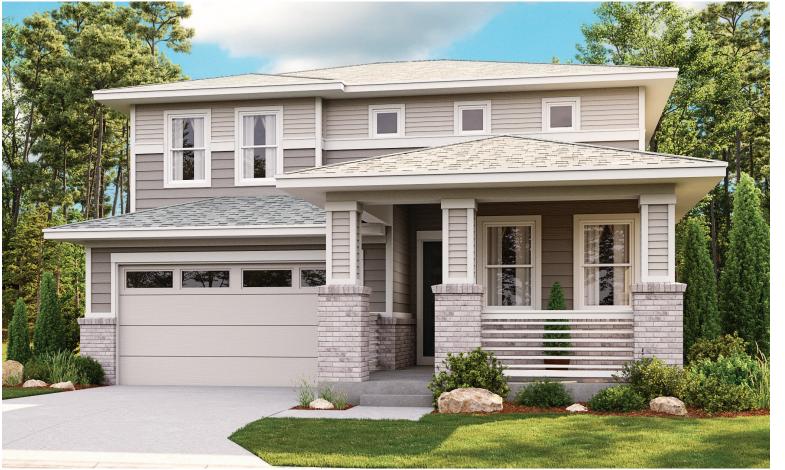

**DESIGN CENTER LOCATION:**

HG2 by Richmond American™ | 8000 E. Belleview Avenue, Suite D-30 | Greenwood Village, CO 80111 | **888.402.4663** 



Floor plans and renderings are conceptual drawings and may vary from actual plans and homes as built. Options and features may not be available on all homes and are subject to change without notice. Actual homes may vary from photos and/or drawings which show upgraded landscaping and may not represent the lowest-priced homes in the community. Features may include optional upgrades and may not be available on all homes. Prices, specifications and availability are subject to change without notice. Square footage is approximate and subject to change without notice. ©2021 Richmond American Homes, Richmond American Homes of Colorado, Inc. 7/2/2021



ELEVATION C

ELEVATION A

## **ABOUT THE CITRINE**

Imagine your life in this two-story home. Breakfast at the spacious kitchen island or in the nearby dining room. Spend the afternoon in your quiet study. Host a movie night in the inviting great room. At the end of the day, retreat upstairs to the owner's suite, complete with a roomy walk-in closet and private bath. Upstairs, you'll also enjoy two additional bedrooms, a convenient laundry and another full bath. A covered patio and a main-floor bedroom with full bath are available options.





ELEVATION B

MAIN FLOOR SECOND FLOOR