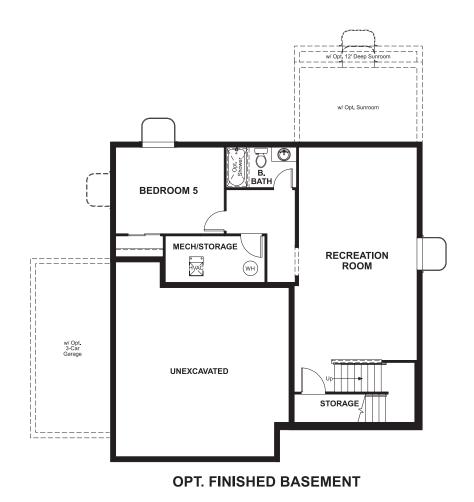

## **BASEMENT**

# ABOUT THE BEDFORD

The beautiful Bedford plan offers two stories of smartly designed living space. On the main floor, you'll find a spacious dining room, great room and kitchen with a center island, as well as a convenient mudroom and powder room off the 2-car garage. Upstairs, there's a versatile loft, centrally located laundry room, hall bath and three inviting bedrooms—including the master bedroom with walk-in closet and private bath. Options: gourmet kitchen, finished basement, deluxe master bath, bedroom in lieu of the loft, sunroom, 3-car garage and covered patio.