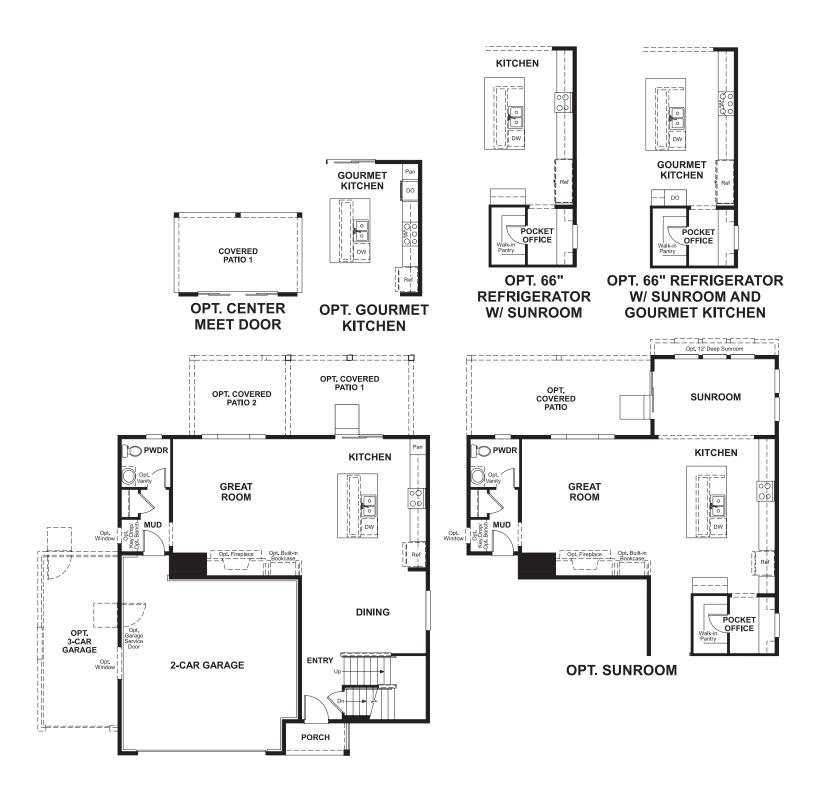

# ABOUT THE BEDFORD

The beautiful Bedford plan offers two stories of smartly designed living space. On the main floor, you'll find a spacious dining room, great room and kitchen with a center island, as well as a convenient mudroom and powder room off the 2-car garage. Upstairs, there's a versatile loft, centrally located laundry room, hall bath and three inviting bedrooms—including the master bedroom with walk-in closet and private bath. Options: gourmet kitchen, finished basement, deluxe master bath, bedroom in lieu of the loft, sunroom, 3-car garage and covered patio.

ELEVATION B

ELEVATION C ELEVATION D

MAIN FLOOR SECOND FLOOR

Floor plans and renderings are conceptual drawings and may vary from actual plans and homes as built. Options and features may not be available on all homes and are subject to change without notice. Actual homes may vary from photos and/or drawings which show upgraded landscaping and may not represent the lowest-priced homes in the community. Features may include optional upgrades and may not be available on all homes. Square footage numbers are approximate and are subject to change without notice. Prices, specifications and availability subject to change without notice. ©2019 Richmond American Homes, Richmond American Homes of Colorado, Inc. 12/4/2019