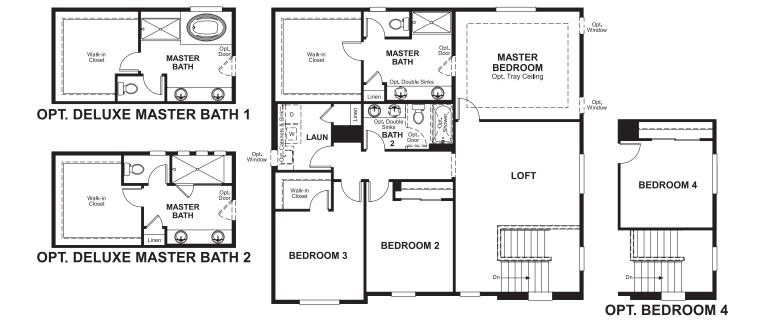

# ABOUT THE BEDFORD

The beautiful Bedford plan offers two stories of smartly designed living space. On the main floor, you'll find a spacious dining room, great room and kitchen with a center island, as well as a convenient mudroom and powder room off the 2-car garage. Upstairs, there's a versatile loft, centrally located laundry room, hall bath and three inviting bedrooms—including the master bedroom with walk-in closet and private bath. Options: gourmet kitchen, finished basement, deluxe master bath, bedroom in lieu of the loft, sunroom, 3-car garage and covered patio.

ELEVATION B

ELEVATION C ELEVATION D

MAIN FLOOR SECOND FLOOR

Floor plans and renderings are conceptual drawings and may vary from actual plans and homes as built. Options and features may not be available on all homes and are subject to change without notice. Actual homes may vary from photos and/or drawings which show upgraded landscaping and may not represent the lowest-priced homes in the community. Features may include optional upgrades and may not be available on all homes. Square footage numbers are approximate and are subject to change without notice. Prices, specifications and availability subject to change without notice. ©2019 Richmond American Homes, Richmond American Homes of Colorado, Inc. 12/4/2019