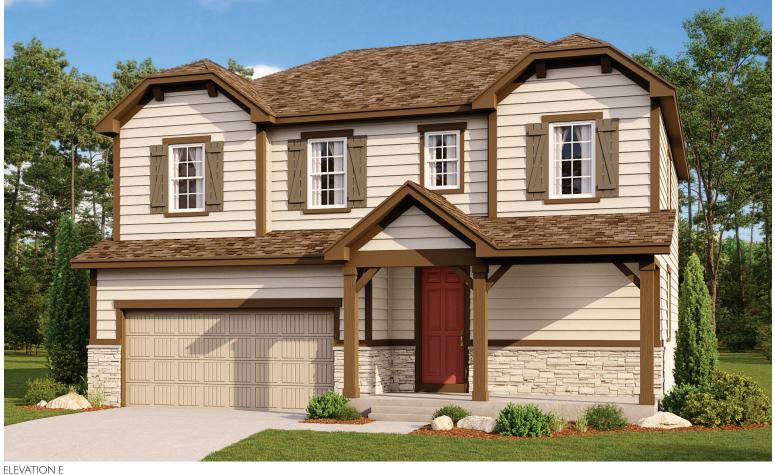

# THE BEDFORD

Approx. 2,300 sq. ft. | 2 stories | 3-5 bedrooms | 2- to 3-car garage | Plan #D722

# ABOUT THE BEDFORD

The beautiful Bedford plan offers two stories of smartly designed living space. On the main floor, you'll find a spacious dining room, great room and kitchen with a center island, as well as a convenient mudroom and powder room off the 2-car garage. Upstairs, there's a versatile loft, centrally located laundry room, hall bath and three inviting bedrooms—including the master bedroom with walk-in closet and private bath. Options: gourmet kitchen, finished basement, deluxe master bath, bedroom in lieu of the loft, sunroom, 3-car garage and covered patio.

ELEVATION B

ELEVATION C ELEVATION D

MAIN FLOOR SECOND FLOOR

Floor plans and renderings are conceptual drawings and may vary from actual plans and homes as built. Options and features may not be available on all homes and are subject to change without notice. Actual homes may vary from photos and/or drawings which show upgraded landscaping and may not represent the lowest-priced homes in the community. Features may include optional upgrades and may not be available on all homes. Square footage numbers are approximate and are subject to change without notice. Prices, specifications and availability subject to change without notice. ©2019 Richmond American Homes, Richmond American Homes of Colorado, Inc. 12/4/2019