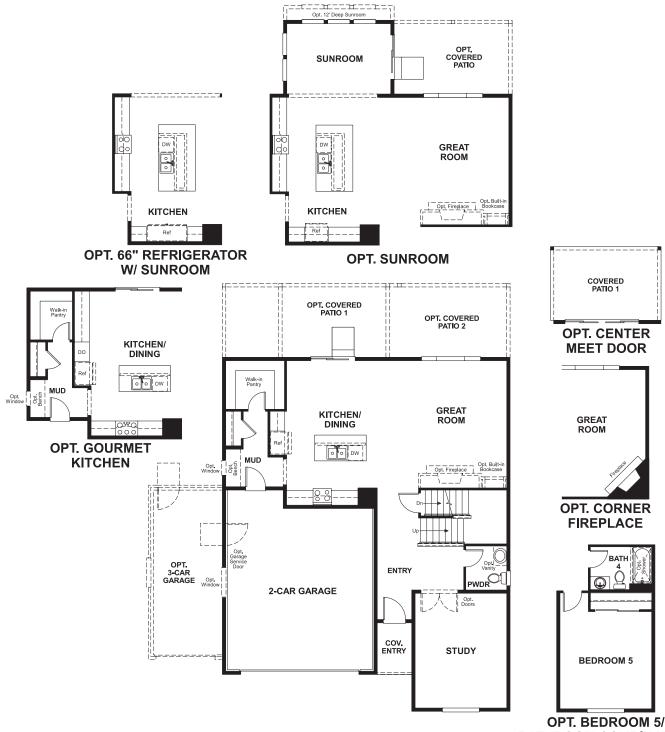

## ABOUT THE CORONADO

The main floor of the Coronado floor plan provides spaces for working and entertaining. Just off the entry are a study and a powder room. At the back of the home, enjoy an open great room, dining room and kitchen, complete with center island and walk-in pantry off the mudroom. Three bedrooms, a generous loft, a laundry and two baths are located upstairs. Add up to two additional bedrooms, a third garage bay and a sunroom!

MAIN FLOOR