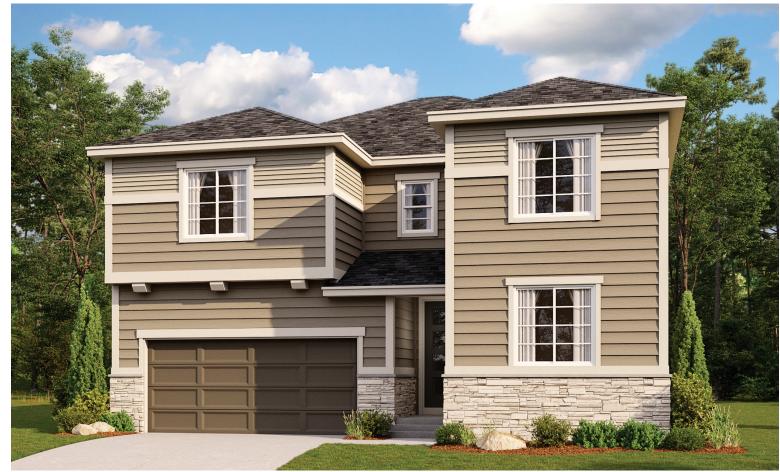

# THE CORONADO

Approx. 2,740 sq. ft. | 2 stories | 3-6 bedrooms | 2- to 3-car garage | Plan #D723

ELEVATION D

## ABOUT THE CORONADO

The main floor of the Coronado floor plan provides spaces for working and entertaining. Just off the entry are a study and a powder room. At the back of the home, enjoy an open great room, dining room and kitchen, complete with center island and walk-in pantry off the mudroom. Three bedrooms, a generous loft, a laundry and two baths are located upstairs. Add up to two additional bedrooms, a third garage bay and a sunroom!