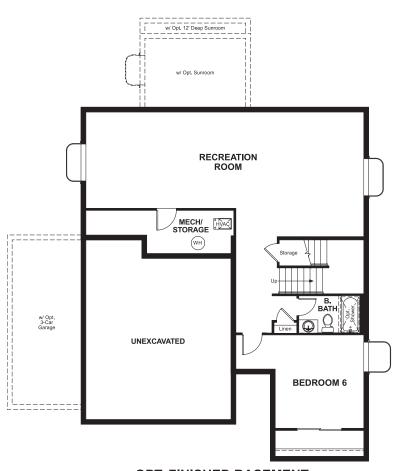

BASEMENT

**OPT. FINISHED BASEMENT** 

ELEVATION E

## ABOUT THE CORONADO

The main floor of the Coronado floor plan provides spaces for working and entertaining. Just off the entry are a study and a powder room. At the back of the home, enjoy an open great room, dining room and kitchen, complete with center island and walk-in pantry off the mudroom. Three bedrooms, a generous loft, a laundry and two baths are located upstairs. Add up to two additional bedrooms, a third garage bay and a sunroom!

# THE CORONADO

Approx. 2,740 sq. ft. | 2 stories | 3-6 bedrooms | 2- to 3-car garage | Plan #D723

ELEVATION D