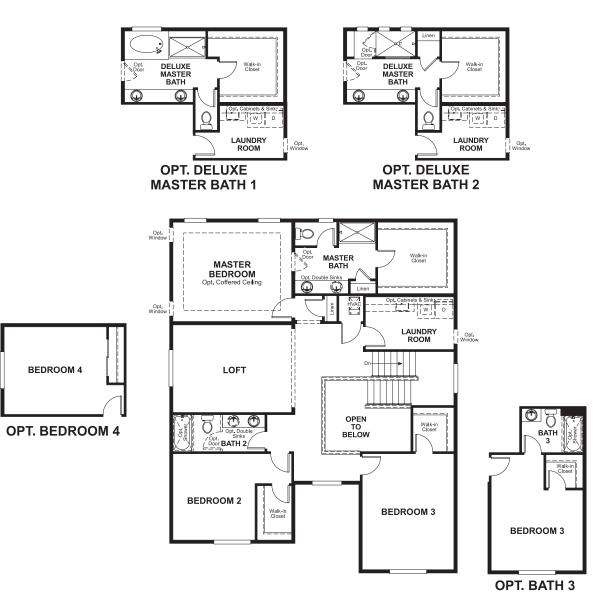

## ABOUT THE CORONADO

The main floor of the Coronado floor plan provides spaces for working and entertaining. Just off the entry are a study and a powder room. At the back of the home, enjoy an open great room, dining room and kitchen, complete with center island and walk-in pantry off the mudroom. Three bedrooms, a generous loft, a laundry and two baths are located upstairs. Add up to two additional bedrooms, a third garage bay and a sunroom!

## SECOND FLOOR