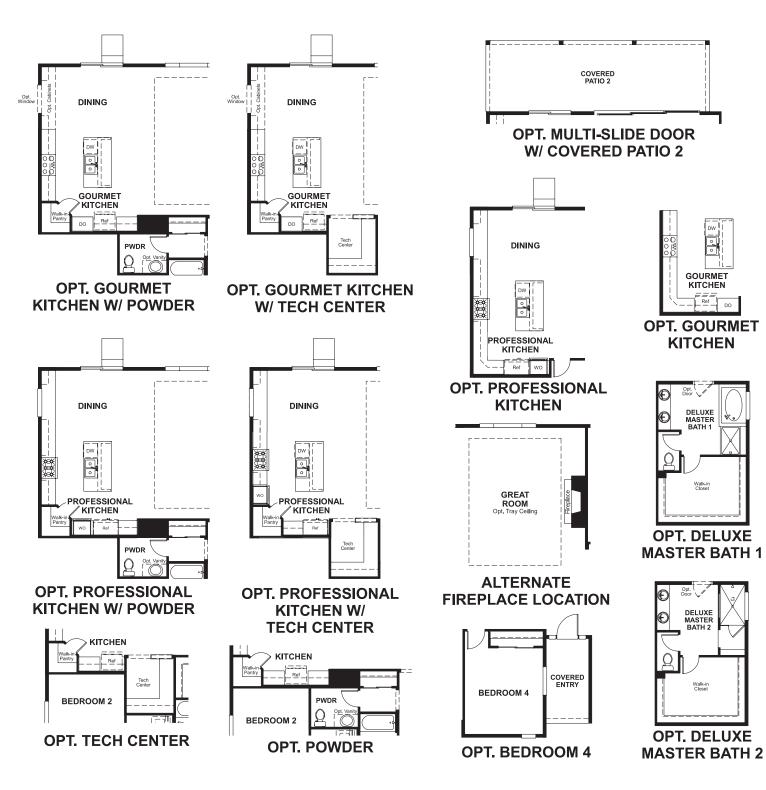

ry™ | 8000 East Belleview Avenue, Suite C-12 | Greenwood Village, CO 80111 | **888.402.4663** 



Floor plans and renderings are conceptual drawings and may vary from actual plans and homes as built. Options and features may not be available on all homes and are subject to change without notice. Actual homes may vary from photos and/or drawings which show upgraded landscaping and may not represent the lowest-priced homes in the community. Features may include optional upgrades and may not be available on all homes. Square footage numbers are approximate and are subject to change without notice. Prices, specifications and availability subject to change without notice. @2019 Richmond American Homes of Colorado, Inc. 12/4/2019







ELEVATION B

ELEVATION C

MAIN FLOOR MAIN FLOOR OPTIONS