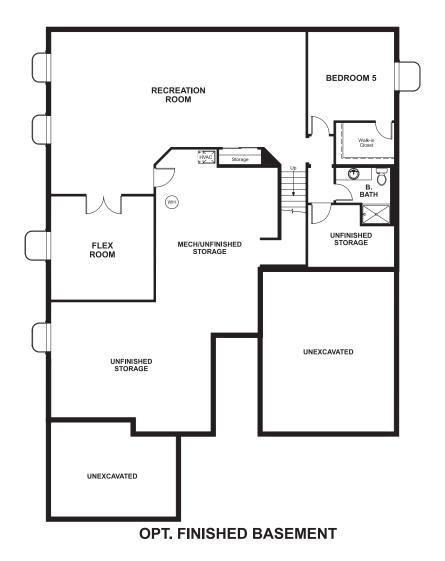

## **BASEMENT**

ELEVATION D

ELEVATION A

### **ABOUT THE DANIEL**

An inviting covered porch welcomes you to this delightful ranch home. The charming kitchen includes a convenient center island and walk-in pantry. Select an optional gas fireplace in the spacious great room, and choose from a private study or optional fifth bedroom. A full unfinished basement completes the package.