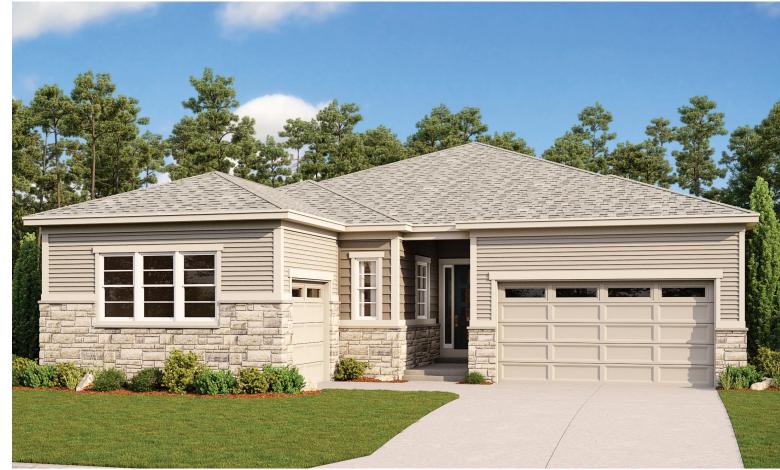

## **BASEMENT**

ELEVATION D

ELEVATION A

### **ABOUT THE DANIEL**

An inviting covered porch welcomes you to this delightful ranch home. The charming kitchen includes a convenient center island and walk-in pantry. Select an optional gas fireplace in the spacious great room, and choose from a private study or optional fifth bedroom. A full unfinished basement completes the package.