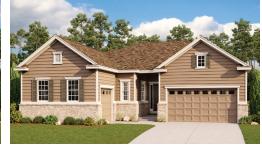

# THE DANIEL

Approx. 2,320 sq. ft. | | story | 3-5 bedrooms | 3-car garage | Plan #D237

### **ABOUT THE DANIEL**

An inviting covered porch welcomes you to this delightful ranch home. The charming kitchen includes a convenient center island and walk-in pantry. Select an optional gas fireplace in the spacious great room, and choose from a private study or optional fifth bedroom. A full unfinished basement completes the package.