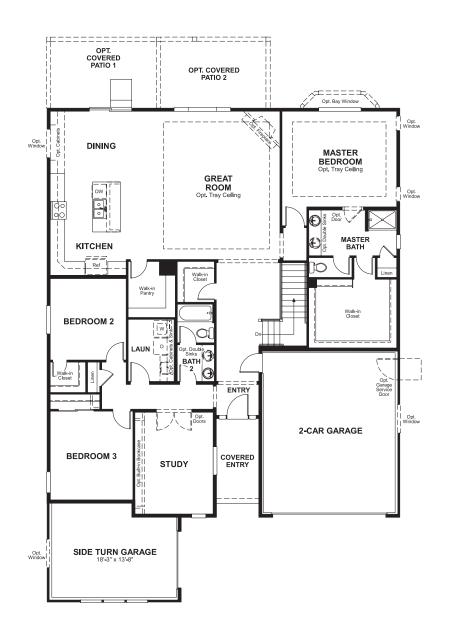

### **ABOUT THE DANIEL**

An inviting covered porch welcomes you to this delightful ranch home. The charming kitchen includes a convenient center island and walk-in pantry. Select an optional gas fireplace in the spacious great room, and choose from a private study or optional fifth bedroom. A full unfinished basement completes the package.

ELEVATION B

ELEVATION C

MAIN FLOOR MAIN FLOOR OPTIONS