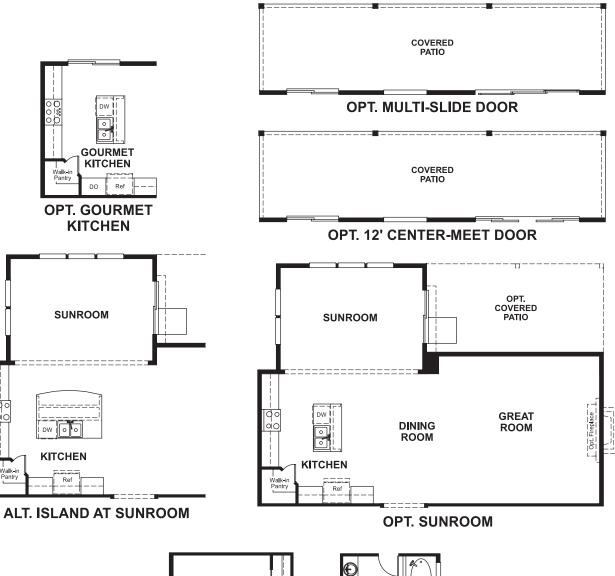

## THE ALCOTT | Approx. 1,920 sq. ft. | 1 story | 3-5 bedrooms | 2- to 3-car garage | Plan #D193

MAIN FLOOR

**BEDROOM 4** 

**OPT. BEDROOM 4** 

Floor plans and renderings are conceptual drawings and may vary from actual plans and homes as built. Options and features may not be available on all homes and are subject to change without notice. Actual homes may vary from photos and/or drawings which show upgraded landscaping and may not represent the lowest-priced homes in the community. Features may include optional upgrades and may not be available on all homes. Square footage numbers are approximate and are subject to change without notice. Prices, specifications and availability subject to change without notice. ©2019 Richmond American Homes, Richmond American Homes of Colorado, Inc. 12/4/2019