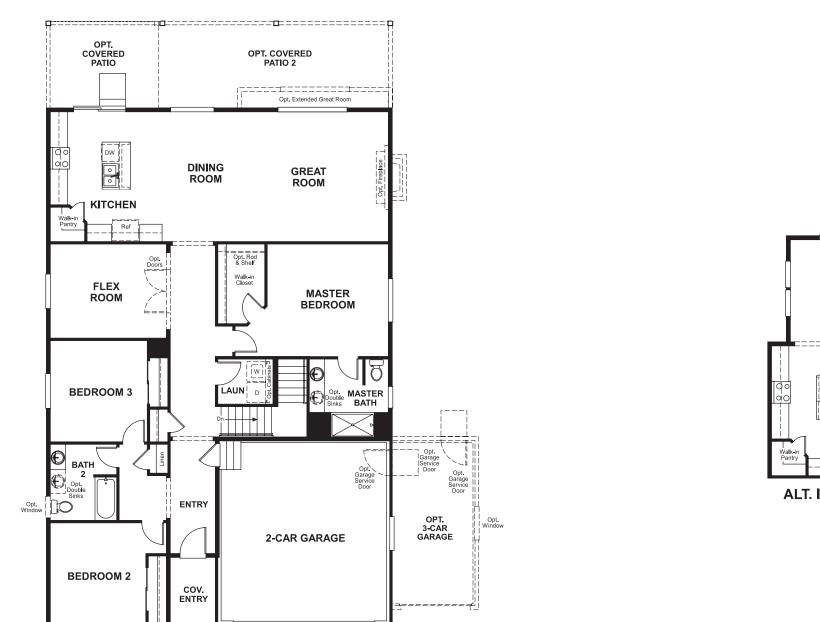

## THE ALCOTT | Approx. 1,920 sq. ft. | 1 story | 3-5 bedrooms | 2- to 3-car garage | Plan #D193

MAIN FLOOR

**BEDROOM 4** 

**OPT. BEDROOM 4** 

Floor plans and renderings are conceptual drawings and may vary from actual plans and homes as built. Options and features may not be available on all homes and are subject to change without notice. Actual homes may vary from photos and/or drawings which show upgraded landscaping and may not represent the lowest-priced homes in the community. Features may include optional upgrades and may not be available on all homes. Square footage numbers are approximate and are subject to change without notice. Prices, specifications and availability subject to change without notice. ©2019 Richmond American Homes, Richmond American Homes of Colorado, Inc. 12/4/2019