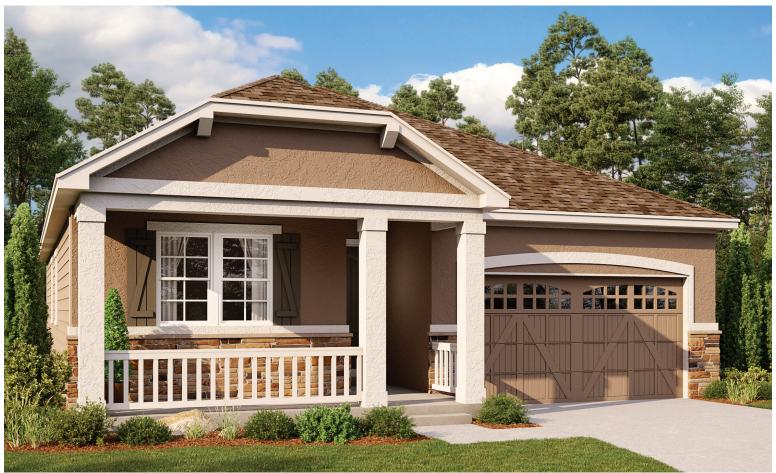

ELEVATION K

# OAK NEIGHBORHOOD AT COPPERLEAF

Approx. 1,920 sq. ft. | 1 story | 3-5 bedrooms | 2- to 3-car garage | Plan #D193

pictured)

ELEVATION H

ELEVATION J