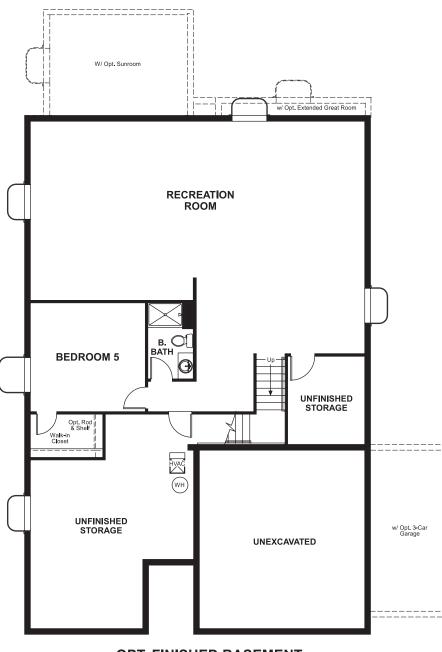

THE ALCOTT

**OPT. FINISHED BASEMENT** 

## THE ALCOTT | Approx. 1,920 sq. ft. | 1 story | 3-5 bedrooms | 2- to 3-car garage | Plan #D193

MAIN FLOOR

**BEDROOM 4** 

**OPT. BEDROOM 4** 

Floor plans and renderings are conceptual drawings and may vary from actual plans and homes as built. Options and features may not be available on all homes and are subject to change without notice. Actual homes may vary from photos and/or drawings which show upgraded landscaping and may not represent the lowest-priced homes in the community. Features may include optional upgrades and may not be available on all homes. Square footage numbers are approximate and are subject to change without notice. Prices, specifications and availability subject to change without notice. ©2019 Richmond American Homes, Richmond American Homes of Colorado, Inc. 12/4/2019