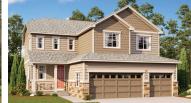

# THE SETH

Approx. 3,000 sq. ft. | 2 stories | 4-7 bedrooms | 3-car garage | Plan #D29A

## **ABOUT THE SETH**

A covered front porch shades the entrance to this brand new Seth floor plan, featuring a formal dining room, an open kitchen with walk-in pantry and a main-floor study. The second floor offers a spacious loft and an expansive master bedroom complete with dual walk-in closets. Options include additional bedrooms and a sunroom.

I EVATION A

ELEVATION R

ELEVATION C

ELEVATION D

ELEVATION E

MAIN FLOOR SECOND FLOOR

Floor plans and renderings are conceptual drawings and may vary from actual plans and homes as built. Options and features may not be available on all homes and are subject to change without notice. Actual homes may vary from photos and/or drawings which show upgraded landscaping and may not represent the lowest-priced homes in the community. Features may include optional upgrades and may not be available on all homes. Square footage numbers are approximate and are subject to change without notice. Prices, specifications and availability subject to change without notice. @2019 Richmond American Homes, Richmond American Homes of Colorado, Inc. 12/4/2019