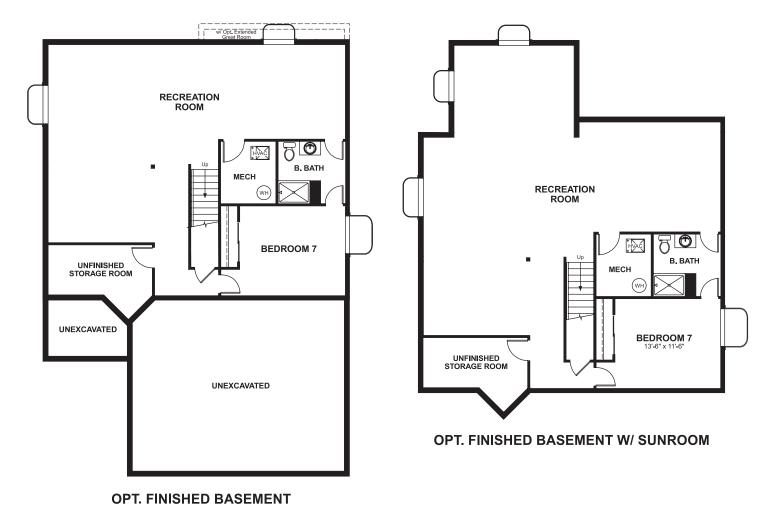

## **BASEMENT**

ELEVATION F

## **ABOUT THE SETH**

A covered front porch shades the entrance to this brand new Seth floor plan, featuring a formal dining room, an open kitchen with walk-in pantry and a main-floor study. The second floor offers a spacious loft and an expansive master bedroom complete with dual walk-in closets. Options include additional bedrooms and a sunroom.