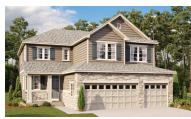

# THE SETH

Approx. 3,000 sq. ft. | 2 stories | 4-7 bedrooms | 3-car garage | Plan #D29A

## **ABOUT THE SETH**

A covered front porch shades the entrance to this brand new Seth floor plan, featuring a formal dining room, an open kitchen with walk-in pantry and a main-floor study. The second floor offers a spacious loft and an expansive master bedroom complete with dual walk-in closets. Options include additional bedrooms and a sunroom.

I EVATION A

ELEVATION R

ELEVATION C

ELEVATION D

ELEVATION E

MAIN FLOOR SECOND FLOOR

Floor plans and renderings are conceptual drawings and may vary from actual plans and homes as built. Options and features may not be available on all homes and are subject to change without notice. Actual homes may vary from photos and/or drawings which show upgraded landscaping and may not represent the lowest-priced homes in the community. Features may include optional upgrades and may not be available on all homes. Square footage numbers are approximate and are subject to change without notice. Prices, specifications and availability subject to change without notice. @2019 Richmond American Homes, Richmond American Homes of Colorado, Inc. 12/4/2019