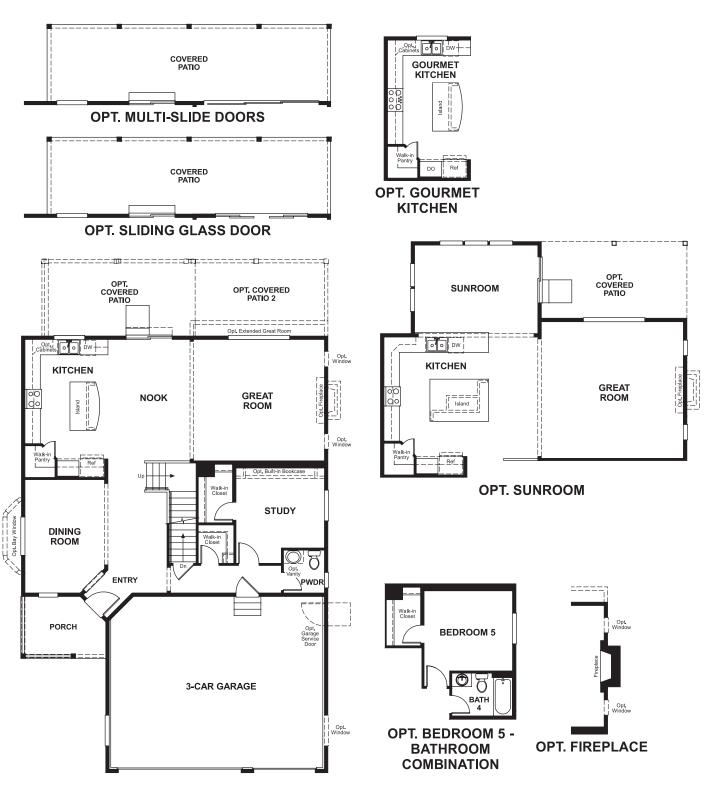

# THE SETH

Approx. 3,000 sq. ft. | 2 stories | 4-7 bedrooms | 3-car garage | Plan #D29A

## **ABOUT THE SETH**

A covered front porch shades the entrance to this brand new Seth floor plan, featuring a formal dining room, an open kitchen with walk-in pantry and a main-floor study. The second floor offers a spacious loft and an expansive master bedroom complete with dual walk-in closets. Options include additional bedrooms and a sunroom.

I EVATION A

ELEVATION R

ELEVATION C

ELEVATION D

ELEVATION E

MAIN FLOOR SECOND FLOOR

Floor plans and renderings are conceptual drawings and may vary from actual plans and homes as built. Options and features may not be available on all homes and are subject to change without notice. Actual homes may vary from photos and/or drawings which show upgraded landscaping and may not represent the lowest-priced homes in the community. Features may include optional upgrades and may not be available on all homes. Square footage numbers are approximate and are subject to change without notice. Prices, specifications and availability subject to change without notice. @2019 Richmond American Homes, Richmond American Homes of Colorado, Inc. 12/4/2019