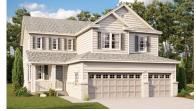

# THE SETH

Approx. 3,000 sq. ft. | 2 stories | 4-7 bedrooms | 3-car garage | Plan #D29A

## **ABOUT THE SETH**

A covered front porch shades the entrance to this brand new Seth floor plan, featuring a formal dining room, an open kitchen with walk-in pantry and a main-floor study. The second floor offers a spacious loft and an expansive master bedroom complete with dual walk-in closets. Options include additional bedrooms and a sunroom.

I EVATION A

ELEVATION R

ELEVATION C

ELEVATION D

ELEVATION E

MAIN FLOOR SECOND FLOOR

Floor plans and renderings are conceptual drawings and may vary from actual plans and homes as built. Options and features may not be available on all homes and are subject to change without notice. Actual homes may vary from photos and/or drawings which show upgraded landscaping and may not represent the lowest-priced homes in the community. Features may include optional upgrades and may not be available on all homes. Square footage numbers are approximate and are subject to change without notice. Prices, specifications and availability subject to change without notice. @2019 Richmond American Homes, Richmond American Homes of Colorado, Inc. 12/4/2019