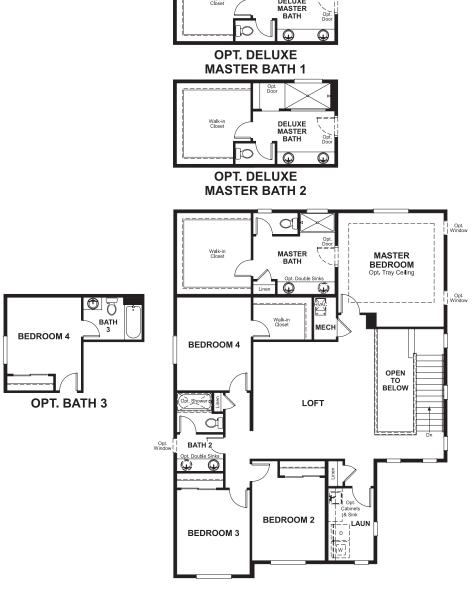

### ABOUT THE YORKTOWN

The Yorktown's main floor offers an expansive entertaining space at the back of the home: the great room with optional fireplace, dining room overlooking the backyard, and the kitchen with a large center island. The 3-car garage leads to a convenient mudroom with walk-in closet, a powder room and a private study. On the second floor, there's an immense loft surrounded by three bedrooms, a shared bath, a laundry room and a master suite with its own bath and spacious walk-in closet. Options include a sunroom, covered patio, finished basement, bonus bedrooms and deluxe bath.

ELEVATION A ELEVATION B

ELEVATION C ELEVATION D

MAIN FLOOR SECOND FLOOR

Floor plans and renderings are conceptual drawings and may vary from actual plans and homes as built. Options and features may not be available on all homes and are subject to change without notice. Actual homes may vary from photos and/or drawings which show upgraded landscaping and may not represent the lowest-priced homes in the community. Features may include optional upgrades and may not be available on all homes. Square footage numbers are approximate and are subject to change without notice. Prices, specifications and availability subject to change without notice. ©2019 Richmond American Homes, Richmond American Homes of Colorado, Inc. 12/4/2019