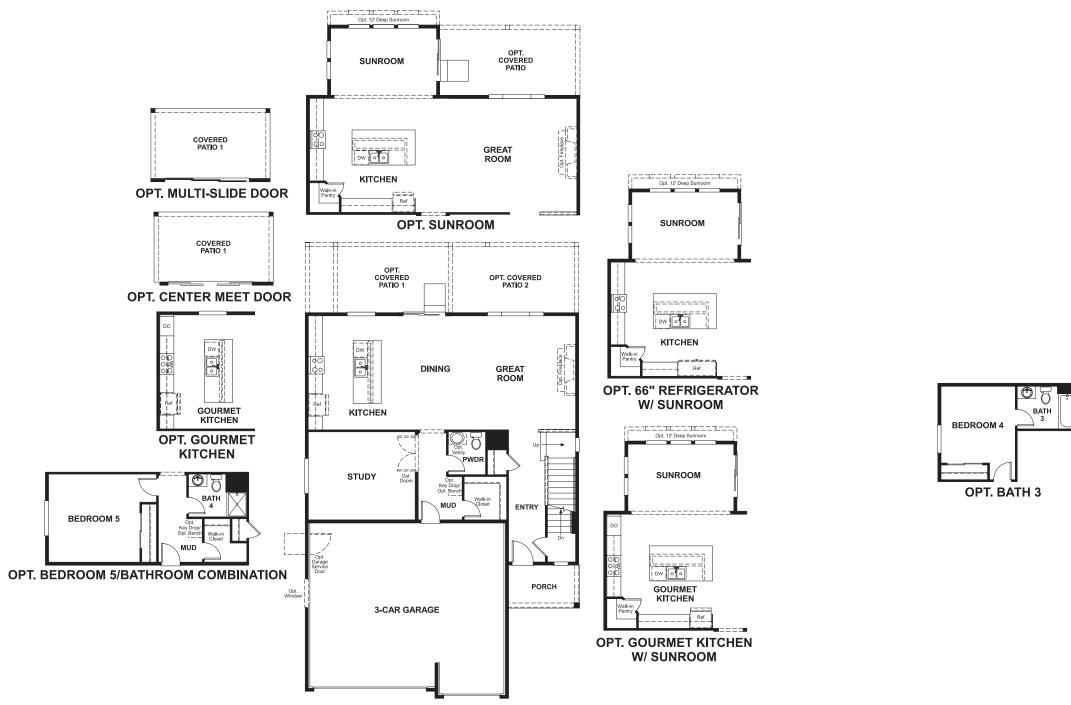

### ABOUT THE YORKTOWN

The Yorktown's main floor offers an expansive entertaining space at the back of the home: the great room with optional fireplace, dining room overlooking the backyard, and the kitchen with a large center island. The 3-car garage leads to a convenient mudroom with walk-in closet, a powder room and a private study. On the second floor, there's an immense loft surrounded by three bedrooms, a shared bath, a laundry room and a master suite with its own bath and spacious walk-in closet. Options include a sunroom, covered patio, finished basement, bonus bedrooms and deluxe bath.

ELEVATION A ELEVATION B

ELEVATION C ELEVATION D

MAIN FLOOR SECOND FLOOR

Floor plans and renderings are conceptual drawings and may vary from actual plans and homes as built. Options and features may not be available on all homes and are subject to change without notice. Actual homes may vary from photos and/or drawings which show upgraded landscaping and may not represent the lowest-priced homes in the community. Features may include optional upgrades and may not be available on all homes. Square footage numbers are approximate and are subject to change without notice. Prices, specifications and availability subject to change without notice. ©2019 Richmond American Homes, Richmond American Homes of Colorado, Inc. 12/4/2019