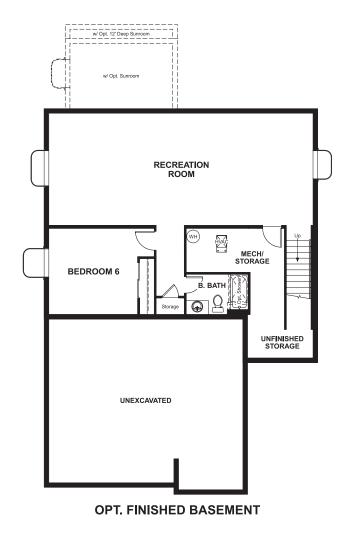

## **BASEMENT**

### ABOUT THE YORKTOWN

The Yorktown's main floor offers an expansive entertaining space at the back of the home: the great room with optional fireplace, dining room overlooking the backyard, and the kitchen with a large center island. The 3-car garage leads to a convenient mudroom with walk-in closet, a powder room and a private study. On the second floor, there's an immense loft surrounded by three bedrooms, a shared bath, a laundry room and a master suite with its own bath and spacious walk-in closet. Options include a sunroom, covered patio, finished basement, bonus bedrooms and deluxe bath.