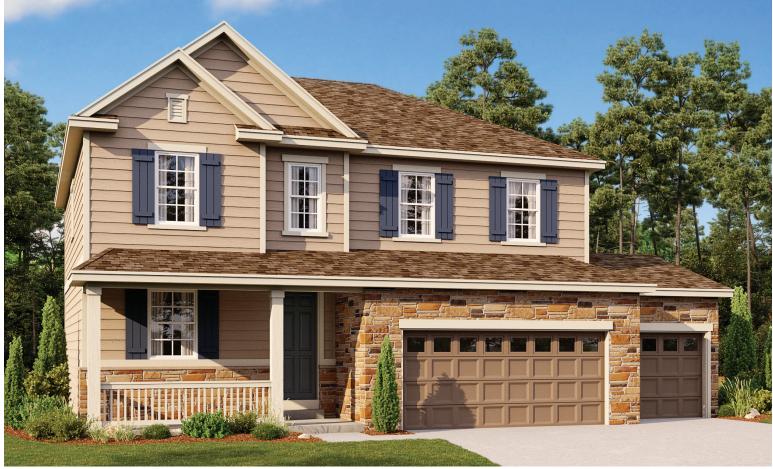

# THE HEMINGWAY

Approx. 2,520 sq. ft. | 2 stories | 4-6 bedrooms | 2- to 3-car garage | Plan #D250

ELEVATION C (side masonry not pictured) ELEVATION D (side masonry not pictured) ELEVATION E (side masonry not pictured)

ELEVATION A (side masonry not pictured) ELEVATION B (side masonry not pictured)