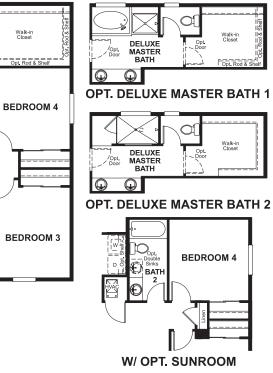

# THE HEMINGWAY

Approx. 2,520 sq. ft. | 2 stories | 4-6 bedrooms | 2- to 3-car garage | Plan #D250

ELEVATION C (side masonry not pictured) ELEVATION D (side masonry not pictured) ELEVATION E (side masonry not pictured)

## THE HEMINGWAY Approx. 2,520 sq. ft. | 2 stories | 4-6 bedrooms | 2- to 3-car garage | Plan #D250

GOURMET KITCHEN KITCHEN DW DW DW DINING 0 DINING 0 ROOM ROOM GOURMET KITCHEN \_\_\_\_\_ DO **OPT. GOURMET OPT, KITCHEN 2 OPT. GOURMET KITCHEN KITCHEN 2** OPT. COVERED PATIO OPT. COVERED PATIO SUNROOM SUNROOM -----**OPT. SUNROOM** OPT. COVERED PATIO KITCHEN **OPT. SUNROOM W/ ALTERNATE ISLAND** DW GREAT DINING OPT. COVERED PATIO ROOM ROOM SUNROOM KITCHEN KITCHEN ~===== L\_\_\_\_\_ Opt. Garage Service Opt. Doors FLEX ROOM ENTRY 3-CAR GARAGE **OPT. SUNROOM W/ KITCHEN 2** AND ALTERNATE ISLAND PORCH -

#### SECOND FLOOR