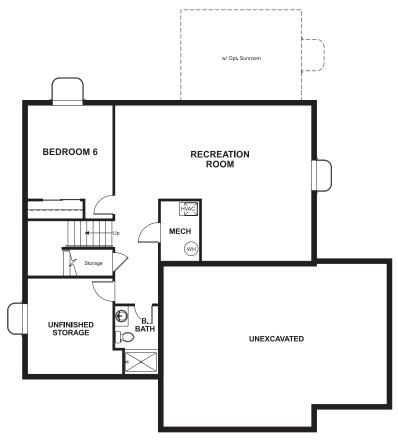

BASEMENT

**OPT. FINISHED BASEMENT** 

ELEVATION F (side masonry not pictured)

# THE HEMINGWAY

Approx. 2,520 sq. ft. | 2 stories | 4-6 bedrooms | 2- to 3-car garage | Plan #D250

ELEVATION C (side masonry not pictured) ELEVATION D (side masonry not pictured) ELEVATION E (side masonry not pictured)

## THE HEMINGWAY Approx. 2,520 sq. ft. | 2 stories | 4-6 bedrooms | 2- to 3-car garage | Plan #D250

GOURMET KITCHEN KITCHEN DW DW DW DINING 0 DINING 0 ROOM ROOM GOURMET KITCHEN \_\_\_\_\_ DO **OPT. GOURMET OPT, KITCHEN 2 OPT. GOURMET KITCHEN KITCHEN 2** OPT. COVERED PATIO OPT. COVERED PATIO SUNROOM SUNROOM -----**OPT. SUNROOM** OPT. COVERED PATIO KITCHEN **OPT. SUNROOM W/ ALTERNATE ISLAND** DW GREAT DINING OPT. COVERED PATIO ROOM ROOM SUNROOM KITCHEN KITCHEN ~===== L\_\_\_\_\_ Opt. Garage Service Opt. Doors FLEX ROOM ENTRY 3-CAR GARAGE **OPT. SUNROOM W/ KITCHEN 2** AND ALTERNATE ISLAND PORCH -