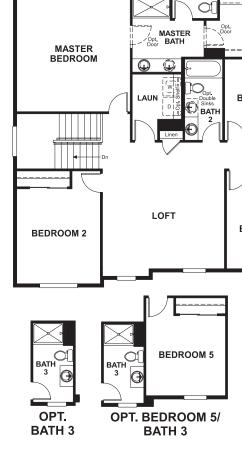

# THE HEMINGWAY

Approx. 2,520 sq. ft. | 2 stories | 4-6 bedrooms | 2- to 3-car garage | Plan #D250

ELEVATION C (side masonry not pictured) ELEVATION D (side masonry not pictured) ELEVATION E (side masonry not pictured)

## THE HEMINGWAY Approx. 2,520 sq. ft. | 2 stories | 4-6 bedrooms | 2- to 3-car garage | Plan #D250

GOURMET KITCHEN KITCHEN DW DW DW DINING 0 DINING 0 ROOM ROOM GOURMET KITCHEN \_\_\_\_\_ DO **OPT. GOURMET OPT, KITCHEN 2 OPT. GOURMET KITCHEN KITCHEN 2** OPT. COVERED PATIO OPT. COVERED PATIO SUNROOM SUNROOM -----**OPT. SUNROOM** OPT. COVERED PATIO KITCHEN **OPT. SUNROOM W/ ALTERNATE ISLAND** DW GREAT DINING OPT. COVERED PATIO ROOM ROOM SUNROOM KITCHEN KITCHEN ~===== L\_\_\_\_\_ Opt. Garage Service Opt. Doors FLEX ROOM ENTRY 3-CAR GARAGE **OPT. SUNROOM W/ KITCHEN 2** AND ALTERNATE ISLAND PORCH -

#### SECOND FLOOR