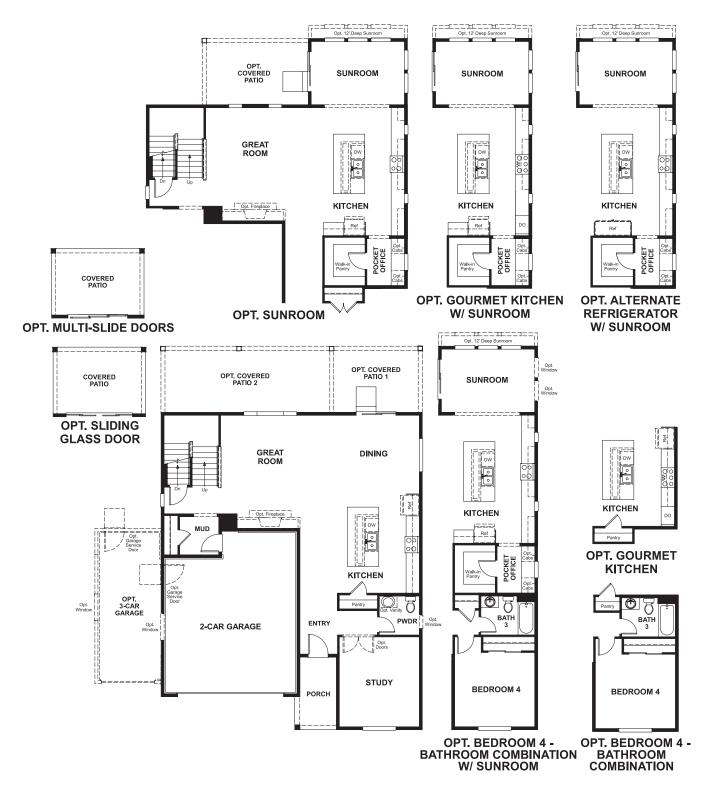

### ABOUT THE HOPEWELL

Love to entertain? The Hopewell's wide open great room and dining area are ideal for gathering with friends and family. The adjacent kitchen allows you to interact with guests without interrupting meal prep. Opt for a sunroom or covered patio for even more space to mingle. Upstairs, enjoy a loft, two guest rooms and a large master bedroom with a private bath and immense walk-in closet. Personalize with a tech center, bonus bedrooms, a deluxe master bath and more.

# THE HOPEWELL

Approx. 2,680 sq. ft. | 2 stories | 3-6 bedrooms | 2- to 3-car garage | Plan #D724

ELEVATION C

ELEVATION D

### **RICHMONDAMERICAN.COM**

MAIN FLOOR

**BATHROOM COMBINATION** 

Floor plans and renderings are conceptual drawings and may vary from actual plans and homes as built. Options and features may not be available on all homes and are subject to change without notice. Actual homes may vary from photos and/or drawings which show upgraded landscaping and may not represent the lowest-priced homes in the community. Features may include optional upgrades and may not be available on all homes. Square footage numbers are approximate and are subject to change without notice. Prices, specifications and availability subject to change without notice. ©2019 Richmond American Homes, Richmond American Homes of Colorado, Inc. 12/4/2019