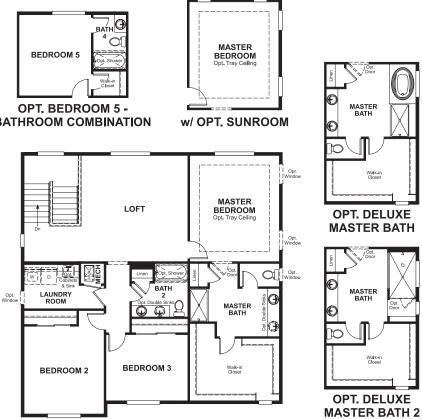

### ABOUT THE HOPEWELL

Love to entertain? The Hopewell's wide open great room and dining area are ideal for gathering with friends and family. The adjacent kitchen allows you to interact with guests without interrupting meal prep. Opt for a sunroom or covered patio for even more space to mingle. Upstairs, enjoy a loft, two guest rooms and a large master bedroom with a private bath and immense walk-in closet. Personalize with a tech center, bonus bedrooms, a deluxe master bath and more.

### SECOND FLOOR