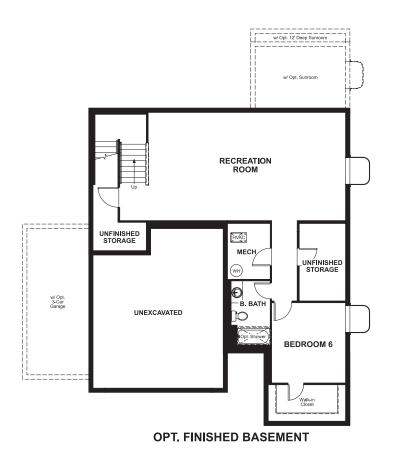

BASEMENT

ELEVATION E

# THE HOPEWELL

Approx. 2,680 sq. ft. | 2 stories | 3-6 bedrooms | 2- to 3-car garage | Plan #D724

ELEVATION C

ELEVATION D