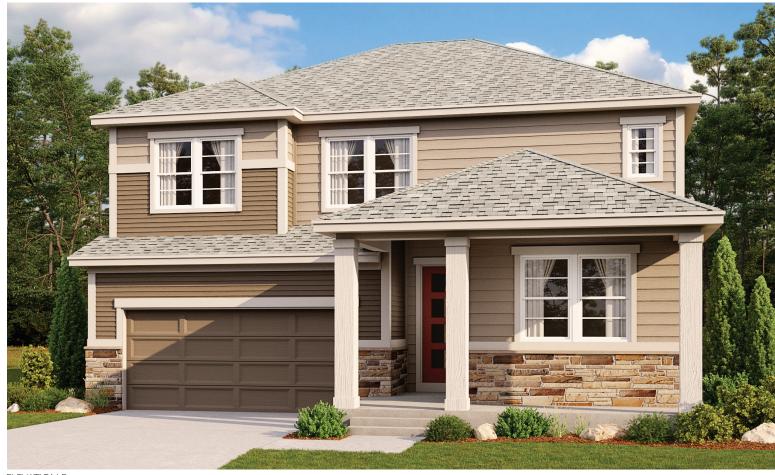

ELEVATION A

ELEVATION B

# THE HOPEWELL

Approx. 2,680 sq. ft. | 2 stories | 3-6 bedrooms | 2- to 3-car garage | Plan #D724

ELEVATION C

ELEVATION D