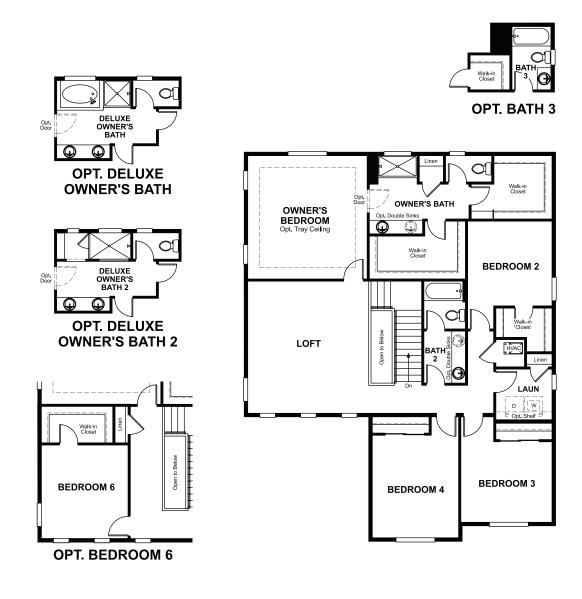

# THE SETH

Approx. 3,000 sq. ft. | 2 stories | 4-7 bedrooms | 3-car garage | Plan #D29A

# **ABOUT THE SETH**

The Seth plan features a spacious great room that opens onto the nook and kitchen, an elegant dining room and a quiet study with a walk-in closet. Upstairs, you'll find a versatile loft, convenient laundry and four bedrooms—including a owner's suite with two walk-in closets and a private bath.

Floor plans and renderings are conceptual drawings and may vary from actual plans and homes as built. Options and features may not be available on all homes and are subject to change without notice. Actual homes may vary from photos and/or drawings which show upgraded landscaping and may not represent the lowest-priced homes in the community. Features may include optional upgrades and may not be available on all homes. Square footage numbers are approximate and are subject to change without notice. Prices, specifications and availability subject to change without notice. @2021 Richmond American Homes, Richmond American Homes of Colorado, Inc. 9/17/2021