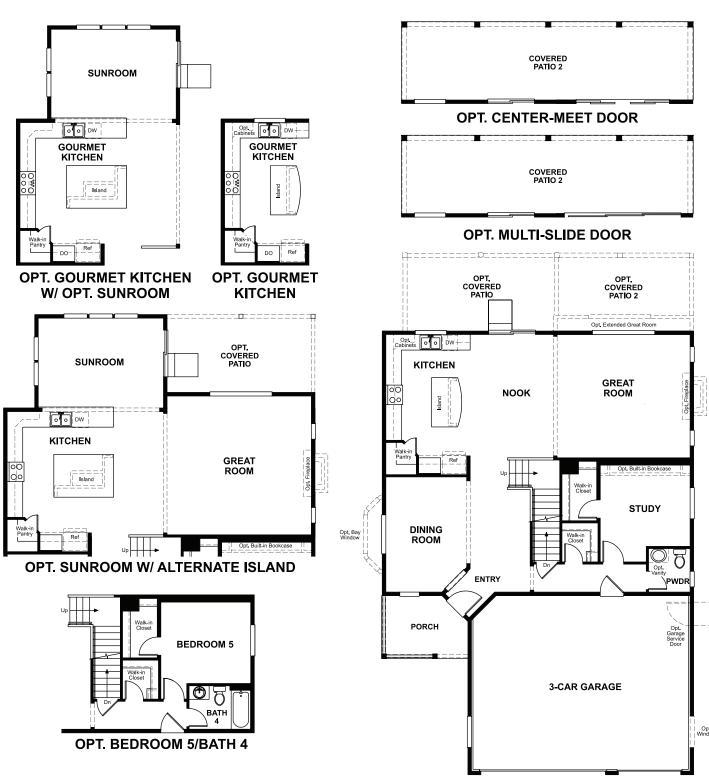

# THE SETH

Approx. 3,000 sq. ft. | 2 stories | 4-7 bedrooms | 3-car garage | Plan #D29A

# **ABOUT THE SETH**

The Seth plan features a spacious great room that opens onto the nook and kitchen, an elegant dining room and a quiet study with a walk-in closet. Upstairs, you'll find a versatile loft, convenient laundry and four bedrooms—including a owner's suite with two walk-in closets and a private bath.

Floor plans and renderings are conceptual drawings and may vary from actual plans and homes as built. Options and features may not be available on all homes and are subject to change without notice. Actual homes may vary from photos and/or drawings which show upgraded landscaping and may not represent the lowest-priced homes in the community. Features may include optional upgrades and may not be available on all homes. Square footage numbers are approximate and are subject to change without notice. Prices, specifications and availability subject to change without notice. @2021 Richmond American Homes, Richmond American Homes of Colorado, Inc. 9/17/2021