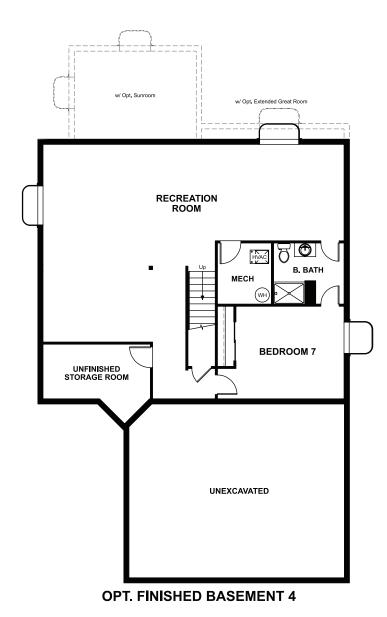

# THE SETH

Approx. 3,000 sq. ft. | 2 stories | 4-7 bedrooms | 3-car garage | Plan #D29A

# **BASEMENT**



#### COMMUNITY LOCATION:

Cliffrose at Homestead at Crystal Valley | 2627 Hillcroft Lane | Castle Rock, CO 80104 | 303.850.5750

### **HOME GALLERY LOCATION:**

Denver Metro Home Gallery™ | 8000 East Belleview Avenue, Suite C-12 | Greenwood Village, CO 80111 | **888.402.4663** 



Floor plans and renderings are conceptual drawings and may vary from actual plans and homes as built. Options and features may not be available on all homes and are subject to change without notice. Actual homes may vary from photos and/or drawings which show upgraded landscaping and may not represent the lowest-priced homes in the community. Features may include optional upgrades and may not be available on all homes. Square footage numbers are approximate and are subject to change without notice. Prices, spec