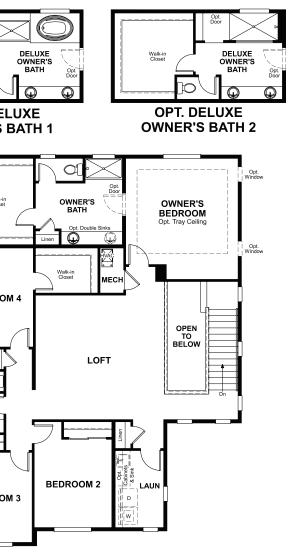

### ABOUT THE YORKTOWN

The Yorktown's main floor offers an expansive entertaining space at the back of the home: the great room with optional fireplace, dining room overlooking the backyard, and the kitchen with a large center island. The 3-car garage leads to a convenient mudroom with walk-in closet, a powder room and a private study. On the second floor, there's an immense loft surrounded by three bedrooms, a shared bath, a laundry room and a owner's suite with its own bath and spacious walk-in closet. Options include a sunroom, covered patio, finished basement, bonus bedrooms and deluxe bath.

### SECOND FLOOR