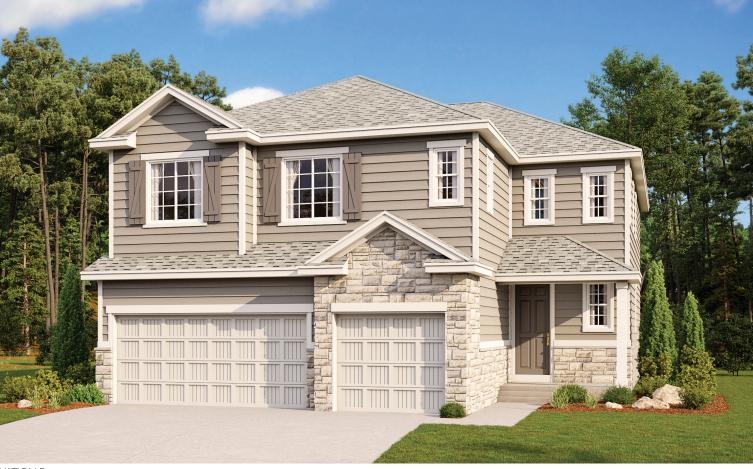

ELEVATION A

ELEVATION B

# CLIFFROSE AT HOMESTEAD AT CRYSTAL VALLEY THE YORKTOWN

Approx. 2,930 sq. ft. | 2 stories | 4-6 bedrooms | 3-car garage | Plan #D725

ELEVATION C

ELEVATION D