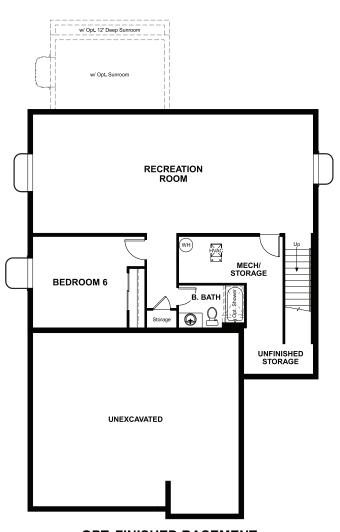

BASEMENT

**OPT. FINISHED BASEMENT** 

ELEVATION E

### ABOUT THE YORKTOWN

The Yorktown's main floor offers an expansive entertaining space at the back of the home: the great room with optional fireplace, dining room overlooking the backyard, and the kitchen with a large center island. The 3-car garage leads to a convenient mudroom with walk-in closet, a powder room and a private study. On the second floor, there's an immense loft surrounded by three bedrooms, a shared bath, a laundry room and a owner's suite with its own bath and spacious walk-in closet. Options include a sunroom, covered patio, finished basement, bonus bedrooms and deluxe bath.