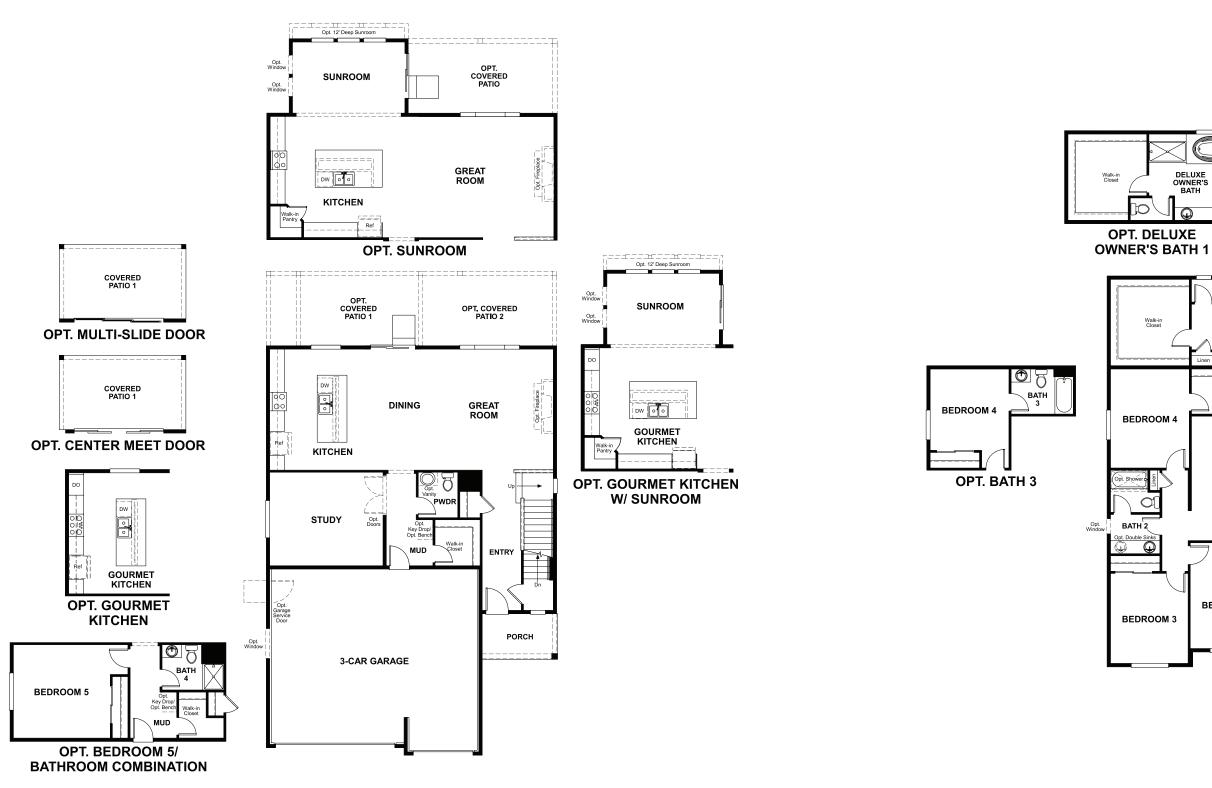

### ABOUT THE YORKTOWN

The Yorktown's main floor offers an expansive entertaining space at the back of the home: the great room with optional fireplace, dining room overlooking the backyard, and the kitchen with a large center island. The 3-car garage leads to a convenient mudroom with walk-in closet, a powder room and a private study. On the second floor, there's an immense loft surrounded by three bedrooms, a shared bath, a laundry room and a owner's suite with its own bath and spacious walk-in closet. Options include a sunroom, covered patio, finished basement, bonus bedrooms and deluxe bath.

## THE YORKTOWN | Approx. 2,930 sq. ft. | 2 stories | 4-6 bedrooms | 3-car garage | Plan #D725

MAIN FLOOR

Floor plans and renderings are conceptual drawings and may vary from actual plans and homes as built. Options and features may not be available on all homes and are subject to change without notice. Actual homes may vary from photos and/or drawings which show upgraded landscaping and may not represent the lowest-priced homes in the community. Features may include optional upgrades and may not be available on all homes. Square footage numbers are approximate and are subject to change without notice. Prices, specifications and availability subject to change without notice. ©2021 Richmond American Homes, Richmond American Homes of Colorado, Inc. 1/6/2021

### SECOND FLOOR