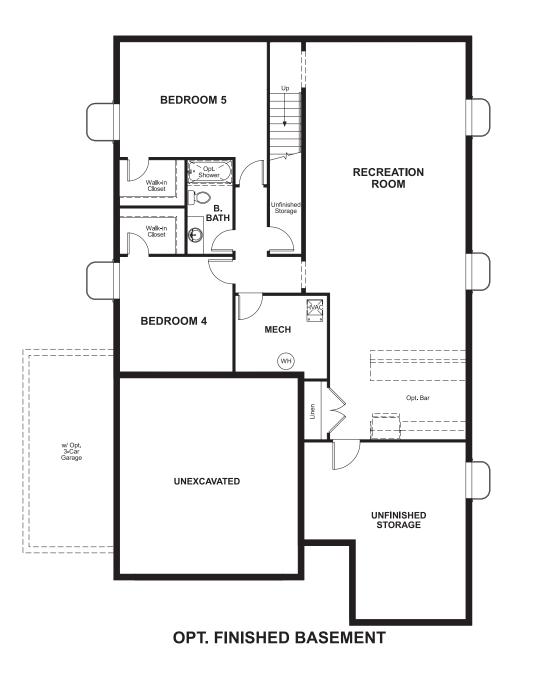

BASEMENT

# THE ARLINGTON Approx. 1,880 sq. ft. | 1 story | 3-6 bedrooms | 2- to 3-car garage | Plan #D721

MAIN FLOOR

Floor plans and renderings are conceptual drawings and may vary from actual plans and homes as built. Options and features may not be available on all homes and are subject to change without notice. Actual homes may vary from photos and/or drawings which show upgraded landscaping and may not represent the lowest-priced homes in the community. Features may include optional upgrades and may not be available on all homes. Square footage numbers are approximate and are subject to change without notice. Prices, specifications and availability subject to change without notice. @2020 Richmond American Homes, Richmond American Homes of Colorado, Inc. 2/19/2020