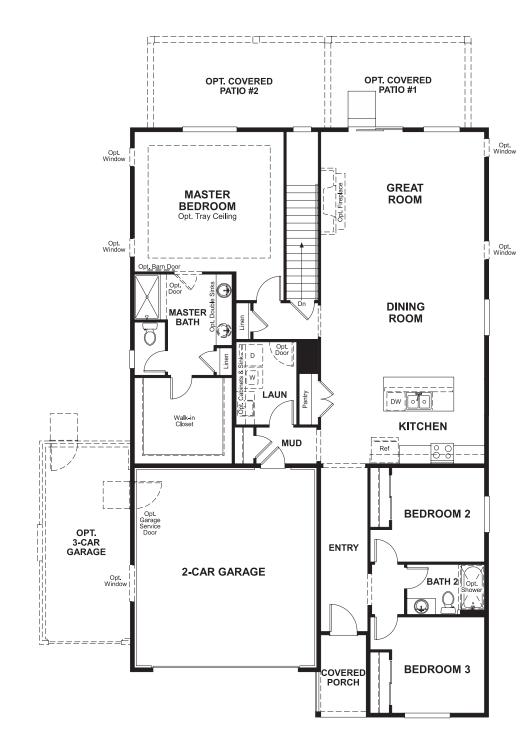

### ABOUT THE ARLINGTON

Looking for a ranch-style floor plan? Put the Arlington at the top of your list! This smartly designed home offers a generous open great room, dining room and kitchen, two bedrooms with a shared bath, and a separate master suite with private bath and walk-in closet. Conveniences like the mudroom, laundry room with optional cabinets and sink, broad kitchen island and built-in pantry add to the plan's single-floor appeal. Personalize it with options like gourmet kitchen features, a deluxe master bath, finished basement, and more.

# THE ARLINGTON Approx. 1,880 sq. ft. | 1 story | 3-6 bedrooms | 2- to 3-car garage | Plan #D721

MAIN FLOOR

Floor plans and renderings are conceptual drawings and may vary from actual plans and homes as built. Options and features may not be available on all homes and are subject to change without notice. Actual homes may vary from photos and/or drawings which show upgraded landscaping and may not represent the lowest-priced homes in the community. Features may include optional upgrades and may not be available on all homes. Square footage numbers are approximate and are subject to change without notice. Prices, specifications and availability subject to change without notice. @2020 Richmond American Homes, Richmond American Homes of Colorado, Inc. 2/19/2020