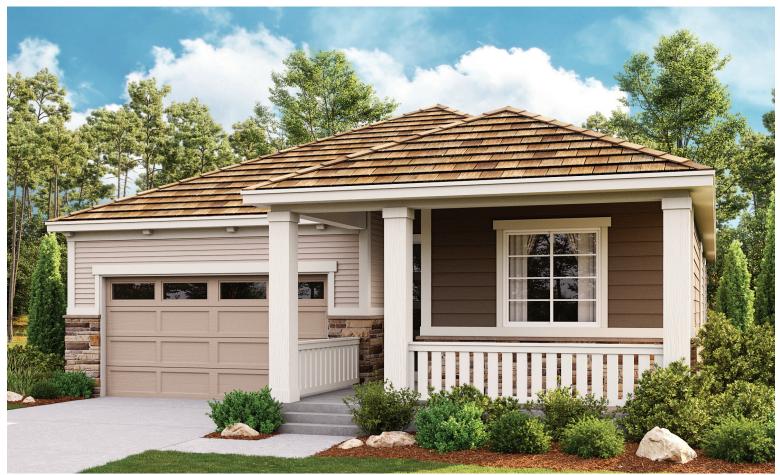

ELEVATION E

# RIDGELINE AT MERIDIAN VILLAGE THE ARLINGTON Approx. 1,880 sq. ft. | 1 story | 3-6 bedrooms | 2- to 3-car garage | Plan #D721

ELEVATION C

ELEVATION D