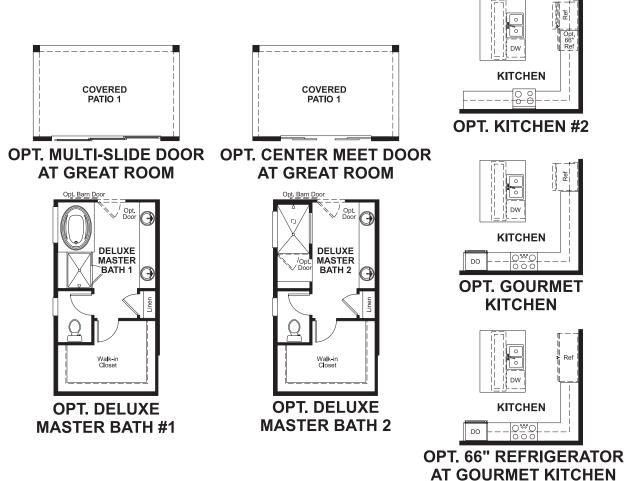

### ABOUT THE ARLINGTON

Looking for a ranch-style floor plan? Put the Arlington at the top of your list! This smartly designed home offers a generous open great room, dining room and kitchen, two bedrooms with a shared bath, and a separate master suite with private bath and walk-in closet. Conveniences like the mudroom, laundry room with optional cabinets and sink, broad kitchen island and built-in pantry add to the plan's single-floor appeal. Personalize it with options like gourmet kitchen features, a deluxe master bath, finished basement, and more.