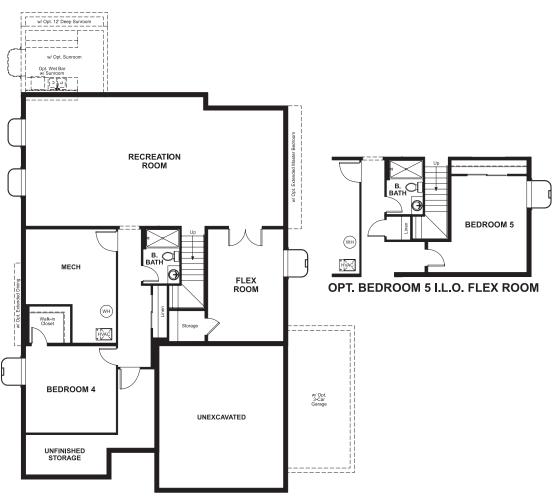

THE AVRIL

BASEMENT



**OPT. FINISHED BASEMENT** 

ELEVATION D

## **ABOUT THE AVRIL**

The Avril plan is ideal for entertaining, with a formal dining room, a spacious great room and a well-appointed kitchen with a center island, breakfast nook and optional gourmet features. The main floor also boasts a private study and a convenient master suite with an optional deluxe bath. Upstairs, you'll find a full bath and two large bedrooms with walk-in closets. Personalize this plan with an optional sunroom, loft and finished basement.



ELEVATION A

ELEVATION B

### COMMUNITY LOCATION:

Ridgeline at Meridian Village | 14925 Pepper Pike Drive | Parker, CO 80134 | **303.620.5425** 

## HOME GALLERY LOCATION:

Denver Metro Home Gallery<sup>™</sup> | 8000 East Belleview Avenue, Suite C-12 | Greenwood Village, CO 80111