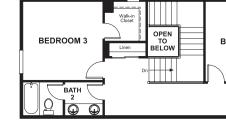

## SECOND FLOOR

## **ABOUT THE AVRIL**

The Avril plan is ideal for entertaining, with a formal dining room, a spacious great room and a well-appointed kitchen with a center island, breakfast nook and optional gourmet features. The main floor also boasts a private study and a convenient master suite with an optional deluxe bath. Upstairs, you'll find a full bath and two large bedrooms with walk-in closets. Personalize this plan with an optional sunroom, loft and finished basement.