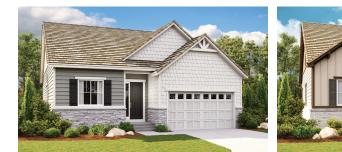

ELEVATION A

ELEVATION B

# RIDGELINE AT MERIDIAN VILLAGE

Approx. 2,490 sq. ft. | 2 stories | 3-5 bedrooms | 2- to 3-car garage | Plan #D618

ELEVATION C