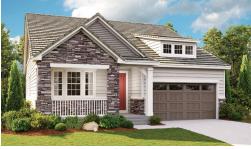

# RIDGELINE AT MERIDIAN VILLAGE

Approx. 2,490 sq. ft. | 2 stories | 3-5 bedrooms | 2- to 3-car garage | Plan #D618

ELEVATION C

ELEVATION A

ELEVATION B