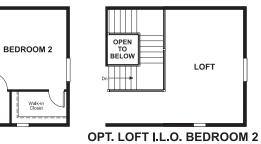

## SECOND FLOOR

## **ABOUT THE AVRIL**

The Avril plan is ideal for entertaining, with a formal dining room, a spacious great room and a well-appointed kitchen with a center island, breakfast nook and optional gourmet features. The main floor also boasts a private study and a convenient master suite with an optional deluxe bath. Upstairs, you'll find a full bath and two large bedrooms with walk-in closets. Personalize this plan with an optional sunroom, loft and finished basement.