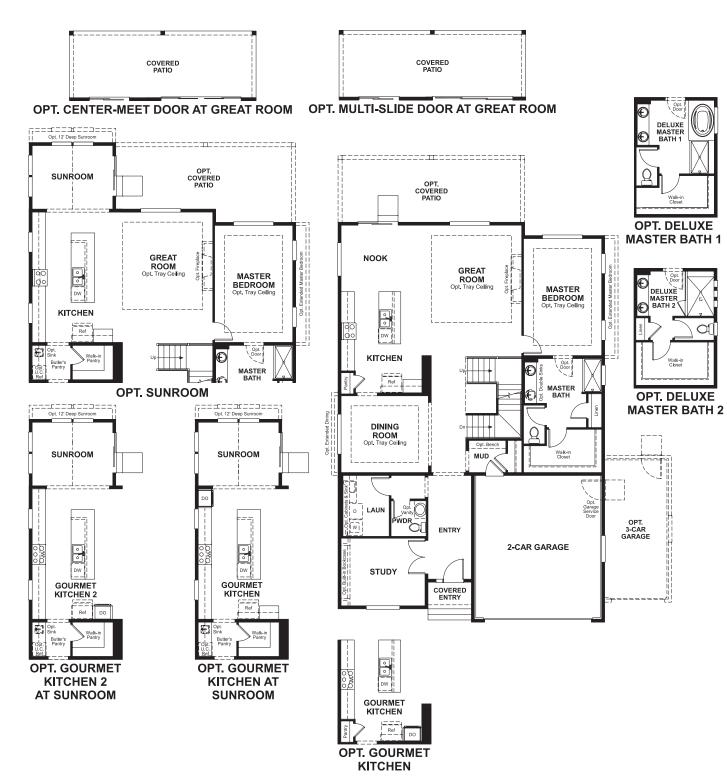

## **ABOUT THE AVRIL**

The Avril plan is ideal for entertaining, with a formal dining room, a spacious great room and a well-appointed kitchen with a center island, breakfast nook and optional gourmet features. The main floor also boasts a private study and a convenient master suite with an optional deluxe bath. Upstairs, you'll find a full bath and two large bedrooms with walk-in closets. Personalize this plan with an optional sunroom, loft and finished basement.

# **RICHMONDAMERICAN.COM**

MAIN FLOOR

Floor plans and renderings are conceptual drawings and may vary from actual plans and homes as built. Options and features may not be available on all homes and are subject to change without notice. Actual homes may vary from photos and/or drawings which show upgraded landscaping and may not represent the lowest-priced homes in the community. Features may include optional upgrades and may not be available on all homes. Square footage numbers are approximate and are subject to change without notice. Prices, specifications and availability subject to change without notice. ©2020 Richmond American Homes, Richmond American Homes of Colorado, Inc. 10/04/2020