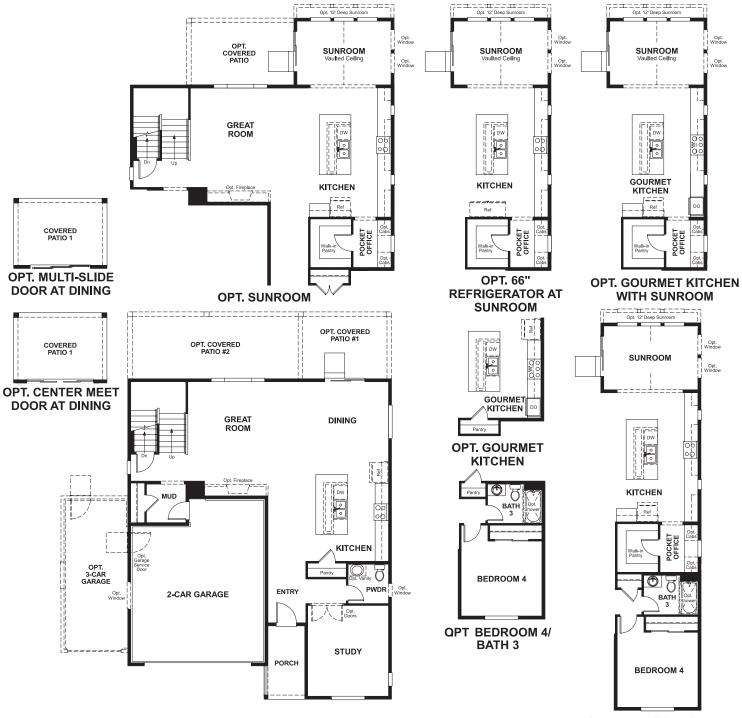

### **ABOUT THE HOPEWELL**

The Hopewell plan is ideal for entertaining, with a formal dining room, a spacious great room and a well-appointed kitchen with a center island, breakfast nook and optional gourmet features. The main floor also boasts a private study and a convenient master suite with an optional deluxe bath. Upstairs, you'll find a full bath and two large bedrooms with walk-in closets. Personalize this plan with an optional sunroom, loft and finished basement.

## **RICHMONDAMERICAN.COM**

MAIN FLOOR

**OPT. BEDROOM 4/BATH 3** WITH SUNROOM

Floor plans and renderings are conceptual drawings and may vary from actual plans and homes as built. Options and features may not be available on all homes and are subject to change without notice. Actual homes may vary from photos and/or drawings which show upgraded landscaping and may not represent the lowest-priced homes in the community. Features may include optional upgrades and may not be available on all homes. Square footage numbers are approximate and are subject to change without notice. Prices, specifications and availability subject to change without notice. @2020 Richmond American Homes, Richmond American Homes of Colorado, Inc. 2/19/2020