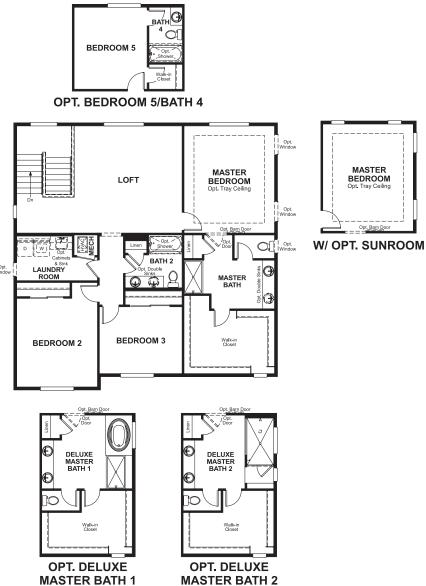

### **ABOUT THE HOPEWELL**

The Hopewell plan is ideal for entertaining, with a formal dining room, a spacious great room and a well-appointed kitchen with a center island, breakfast nook and optional gourmet features. The main floor also boasts a private study and a convenient master suite with an optional deluxe bath. Upstairs, you'll find a full bath and two large bedrooms with walk-in closets. Personalize this plan with an optional sunroom, loft and finished basement.

### SECOND FLOOR