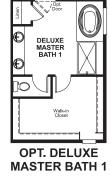

### **ABOUT THE HOPEWELL**

The Hopewell plan is ideal for entertaining, with a formal dining room, a spacious great room and a well-appointed kitchen with a center island, breakfast nook and optional gourmet features. The main floor also boasts a private study and a convenient master suite with an optional deluxe bath. Upstairs, you'll find a full bath and two large bedrooms with walk-in closets. Personalize this plan with an optional sunroom, loft and finished basement.