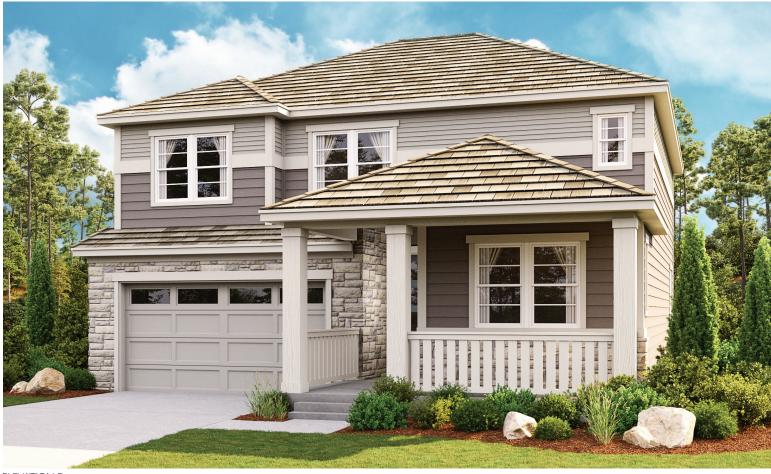

# THE HOPEWELL

ELEVATION D

### **ABOUT THE HOPEWELL**

The Hopewell plan is ideal for entertaining, with a formal dining room, a spacious great room and a well-appointed kitchen with a center island, breakfast nook and optional gourmet features. The main floor also boasts a private study and a convenient master suite with an optional deluxe bath. Upstairs, you'll find a full bath and two large bedrooms with walk-in closets. Personalize this plan with an optional sunroom, loft and finished basement.