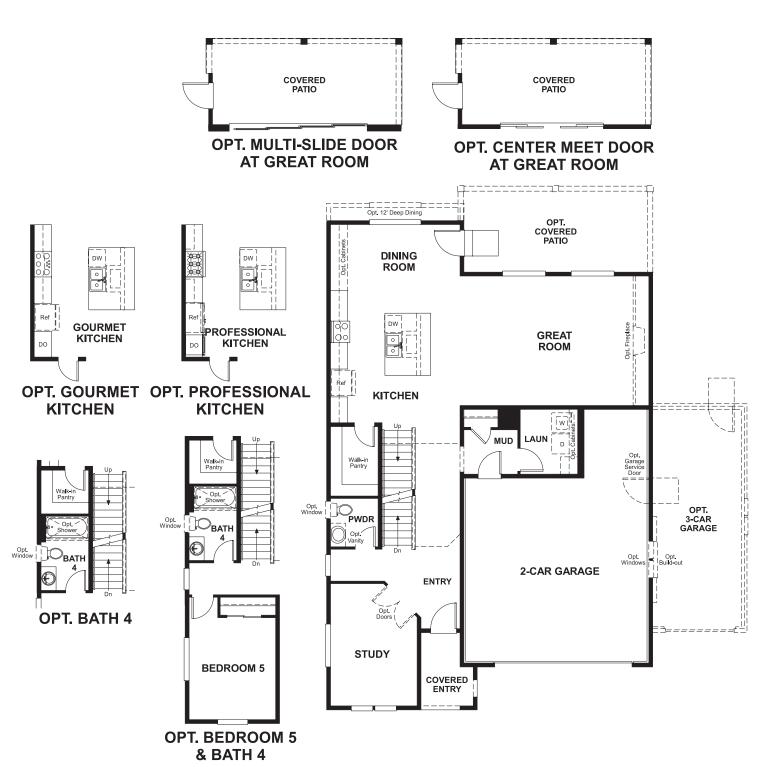

## **ABOUT THE SHERIDAN**

From the study just off the entry to the expansive entertaining spaces at the back of the home, the Sheridan plan was made for the way you live today. Note the thoughtful details, such as the convenient mudroom, dual walk-in closets in the master bedroom with attached bath, large kitchen island and roomy walk-in pantry. Options include a main-floor bedroom, a balcony, a finished basement and an additional upstairs bedroom.

ELEVATION B

ELEVATION C

ELEVATION D

MAIN FLOOR SECOND FLOOR

Floor plans and renderings are conceptual drawings and may vary from actual plans and homes as built. Options and features may not be available on all homes and are subject to change without notice. Actual homes may vary from photo's and/or drawings which show upgraded landscaping and may not represent the lowest-priced homes in the community. Features may include optional upgrades and may not be available on all homes. Square footage numbers are approximate and are subject to change without notice. Prices, specifications and availability subject to change without notice. ©2020 Richmond American Homes, Richmond American Homes of Colorado, Inc. 2/19/2020