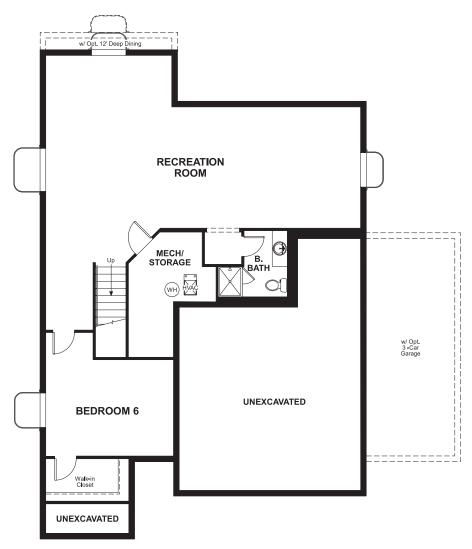

# **BASEMENT**

**OPT. FINISHED BASEMENT** 

ELEVATION E

## **ABOUT THE SHERIDAN**

From the study just off the entry to the expansive entertaining spaces at the back of the home, the Sheridan plan was made for the way you live today. Note the thoughtful details, such as the convenient mudroom, dual walk-in closets in the master bedroom with attached bath, large kitchen island and roomy walk-in pantry. Options include a main-floor bedroom, a balcony, a finished basement and an additional upstairs bedroom.