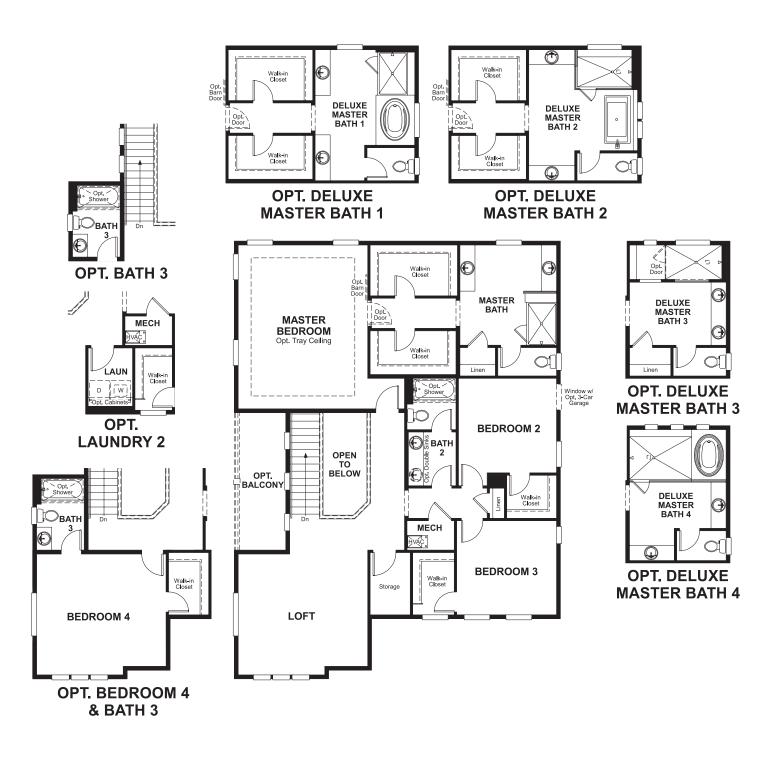

## **ABOUT THE SHERIDAN**

From the study just off the entry to the expansive entertaining spaces at the back of the home, the Sheridan plan was made for the way you live today. Note the thoughtful details, such as the convenient mudroom, dual walk-in closets in the master bedroom with attached bath, large kitchen island and roomy walk-in pantry. Options include a main-floor bedroom, a balcony, a finished basement and an additional upstairs bedroom.

ELEVATION B

ELEVATION C

ELEVATION D

MAIN FLOOR SECOND FLOOR

Floor plans and renderings are conceptual drawings and may vary from actual plans and homes as built. Options and features may not be available on all homes and are subject to change without notice. Actual homes may vary from photo's and/or drawings which show upgraded landscaping and may not represent the lowest-priced homes in the community. Features may include optional upgrades and may not be available on all homes. Square footage numbers are approximate and are subject to change without notice. Prices, specifications and availability subject to change without notice. ©2020 Richmond American Homes, Richmond American Homes of Colorado, Inc. 2/19/2020