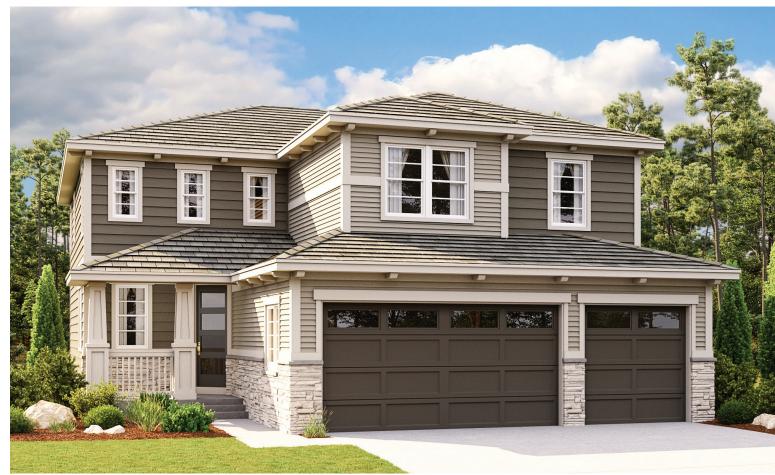

# THE SETH

Approx. 3,040 sq. ft. | 2 stories | 4-7 bedrooms | 3-car garage | Plan #D29A

## **BASEMENT**





### ELEVATION D

### **ABOUT THE SETH**

The spacious Seth plan offers a kitchen with walk-in pantry and nook, which opens into the great room. A formal dining room, powder room and study with walk-in closet complete the main floor. Upstairs, you'll find a loft, three inviting bedrooms, a full bath, a convenient laundry and a luxurious master suite with two walk-in closets and a private bath.

#### **COMMUNITY LOCATION:**

Ridgeline at Meridian Village | 14925 Pepper Pike Drive | Parker, CO 80134 | 303.620.5425

#### **HOME GALLERY LOCATION:**

Denver Metro Home Gallery<sup>TM</sup> | 8000 East Belleview Avenue, Suite C-12 | Greenwood Village, CO 80111 | **888.402.4663** 



Floor plans and renderings are conceptual drawings and may vary from actual plans and homes as built. Options and