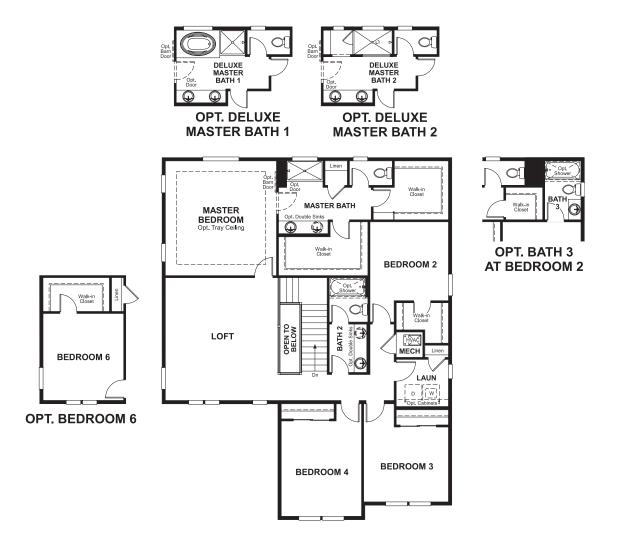

### **ABOUT THE SETH**

The spacious Seth plan offers a kitchen with walk-in pantry and nook, which opens into the great room. A formal dining room, powder room and study with walk-in closet complete the main floor. Upstairs, you'll find a loft, three inviting bedrooms, a full bath, a convenient laundry and a luxurious master suite with two walk-in closets and a private bath.

ELEVATION A

ELEVATION B

ELEVATION C

MAIN FLOOR SECOND FLOOR

Floor plans and renderings are conceptual drawings and may vary from actual plans and homes as built. Options and features may not be available on all homes and are subject to change without notice. Actual homes may vary from photos and/or drawings which show upgraded landscaping and may not represent the lowest-priced homes in the community. Features may include optional upgrades and may not be available on all homes. Square footage numbers are approximate and are subject to change without notice. Prices, specifications and availability subject to change without notice. ©2020 Richmond American Homes, Richmond American Homes of Colorado, Inc. 2/19/2020