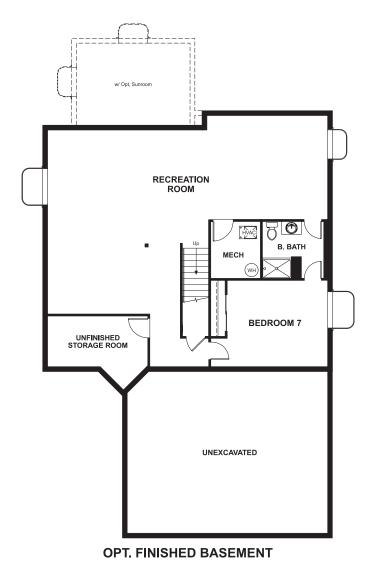

# THE SETH

Approx. 3,040 sq. ft. | 2 stories | 4-7 bedrooms | 3-car garage | Plan #D29A

## **BASEMENT**





### ELEVATION D

### **ABOUT THE SETH**

The spacious Seth plan offers a kitchen with walk-in pantry and nook, which opens into the great room. A formal dining room, powder room and study with walk-in closet complete the main floor. Upstairs, you'll find a loft, three inviting bedrooms, a full bath, a convenient laundry and a luxurious master suite with two walk-in closets and a private bath.

#### **COMMUNITY LOCATION:**

Ridgeline at Meridian Village | 14925 Pepper Pike Drive | Parker, CO 80134 | 303.620.5425

#### **HOME GALLERY LOCATION:**

Denver Metro Home Gallery<sup>TM</sup> | 8000 East Belleview Avenue, Suite C-12 | Greenwood Village, CO 80111 | **888.402.4663** 



Floor plans and renderings are conceptual drawings and may vary from actual plans and homes as built. Options an