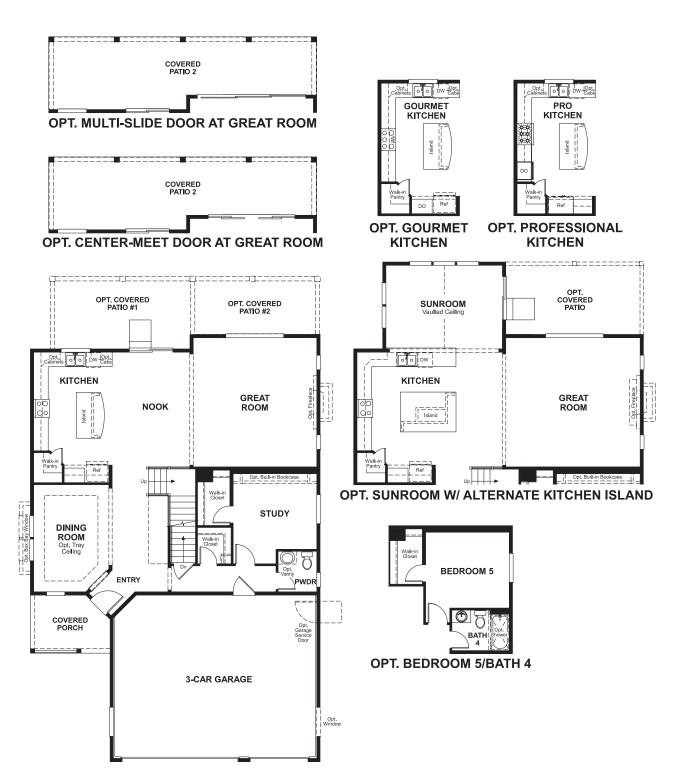

### **ABOUT THE SETH**

The spacious Seth plan offers a kitchen with walk-in pantry and nook, which opens into the great room. A formal dining room, powder room and study with walk-in closet complete the main floor. Upstairs, you'll find a loft, three inviting bedrooms, a full bath, a convenient laundry and a luxurious master suite with two walk-in closets and a private bath.

ELEVATION A

ELEVATION B

ELEVATION C

MAIN FLOOR SECOND FLOOR

Floor plans and renderings are conceptual drawings and may vary from actual plans and homes as built. Options and features may not be available on all homes and are subject to change without notice. Actual homes may vary from photos and/or drawings which show upgraded landscaping and may not represent the lowest-priced homes in the community. Features may include optional upgrades and may not be available on all homes. Square footage numbers are approximate and are subject to change without notice. Prices, specifications and availability subject to change without notice. ©2020 Richmond American Homes, Richmond American Homes of Colorado, Inc. 2/19/2020