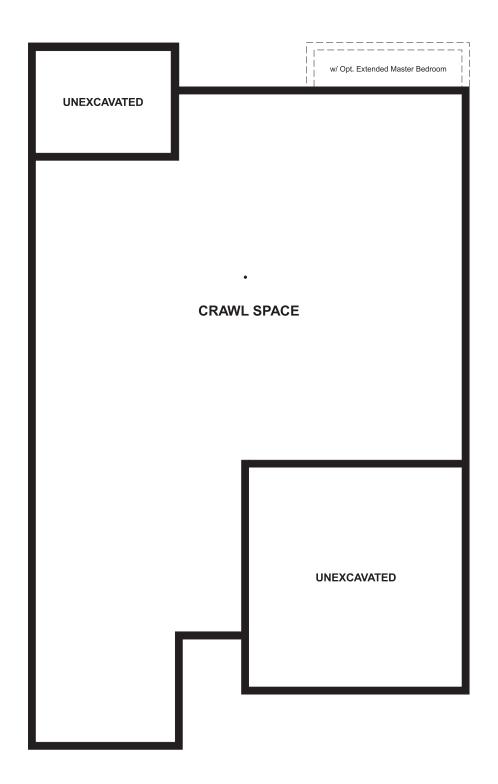

## THE LAVENDER

Approx. 1,740 sq. ft. | 1 story | 3-4 bedrooms | 2-car garage | Plan #D921

**CRAWL SPACE** 

## **ABOUT THE LAVENDER**

The Lavender plan combines spacious living areas with ample opportunities for personalization. A covered entry leads past a laundry into an open floorplan, featuring a kitchen with a center island, a dining area, and a great room with optional fireplace. The master suite is adjacent, and includes a walk-in closet and private bathroom. You'll find two additional bedrooms and a full bath, as well as a study that can be optioned as a fourth bedroom. Personalize this plan with an optional covered patio!