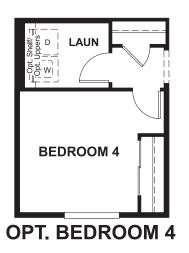

## **ABOUT THE LAVENDER**

The Lavender plan combines spacious living areas with ample opportunities for personalization. A covered entry leads past a laundry into an open floorplan, featuring a kitchen with a center island, a dining area, and a great room with optional fireplace. The master suite is adjacent, and includes a walk-in closet and private bathroom. You'll find two additional bedrooms and a full bath, as well as a study that can be optioned as a fourth bedroom. Personalize this plan with an optional covered patio!