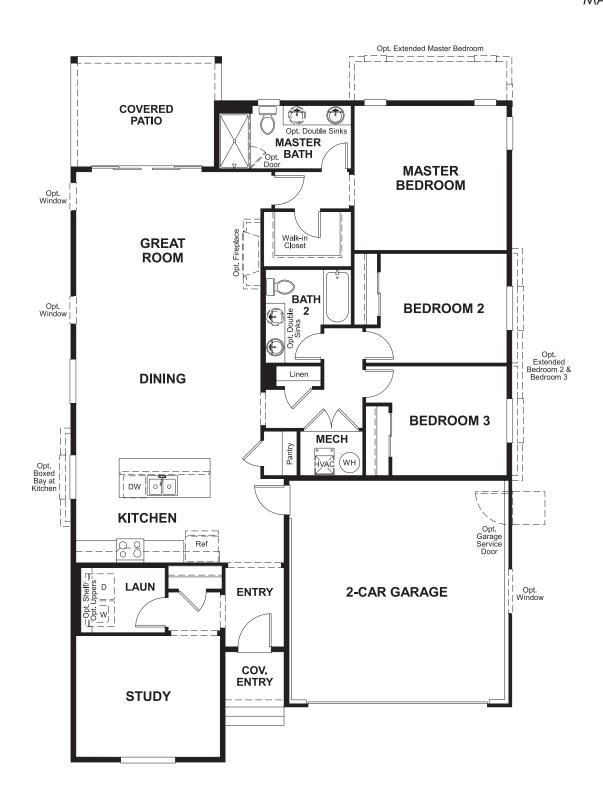

## THE LAVENDER

Approx. 1,740 sq. ft. | 1 story | 3-4 bedrooms | 2-car garage | Plan #D921

**CRAWL SPACE** 

## **ABOUT THE LAVENDER**

The Lavender plan combines spacious living areas with ample opportunities for personalization. A covered entry leads past a laundry into an open floorplan, featuring a kitchen with a center island, a dining area, and a great room with optional fireplace. The master suite is adjacent, and includes a walk-in closet and private bathroom. You'll find two additional bedrooms and a full bath, as well as a study that can be optioned as a fourth bedroom. Personalize this plan with an optional covered patio!