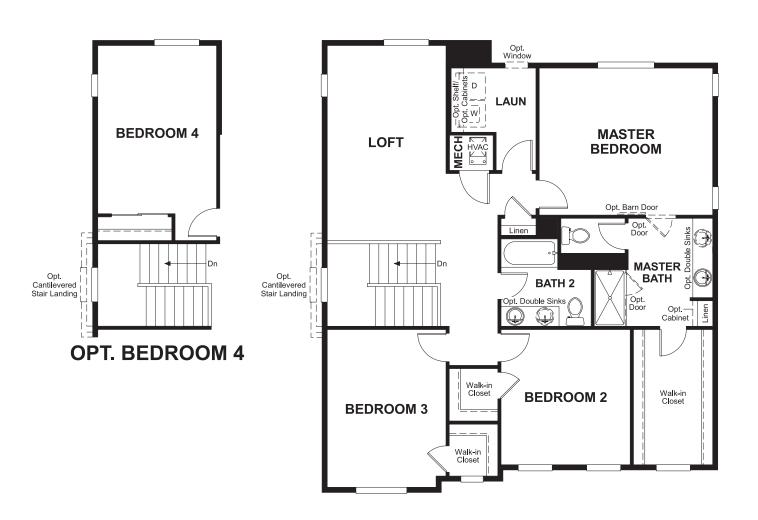

## **ABOUT THE WESTFIELD**

The main floor of the beautiful Westfield plan offers versatile flex space, an inviting great room and an open dining room that flows into a corner kitchen with a center island and walk-in pantry. Upstairs, enjoy a large loft, a convenient laundry and a luxurious master suite. Personalize this plan with a cozy fireplace, a private study and an additional bedroom!

ELEVATION B

MAIN FLOOR SECOND FLOOR

Floor plans and renderings are conceptual drawings and may vary from actual plans and homes as built. Options and features may not be available on all homes and are subject to change without notice. Actual homes may vary from photos and/or drawings which show upgraded landscaping and may not represent the lowest-priced homes in the community. Features may include optional upgrades and may not be available on all homes. Square footage numbers are approximate and are subject to change without notice. Prices, specifications and availability subject to change without notice. ©2019 Richmond American Homes, Richmond American Homes of Colorado, Inc. 7/23/2019