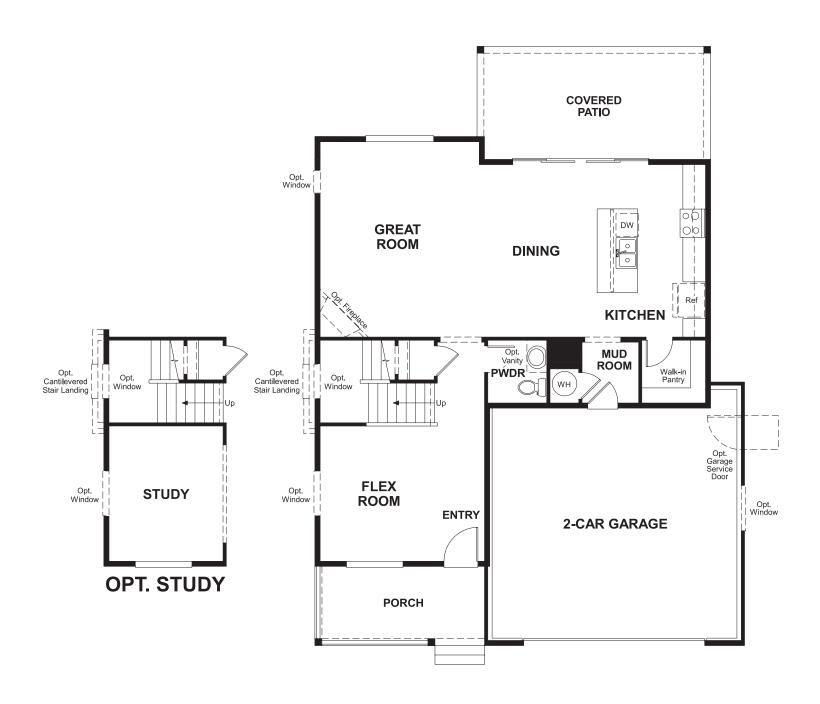

## **ABOUT THE WESTFIELD**

The main floor of the beautiful Westfield plan offers versatile flex space, an inviting great room and an open dining room that flows into a corner kitchen with a center island and walk-in pantry. Upstairs, enjoy a large loft, a convenient laundry and a luxurious master suite. Personalize this plan with a cozy fireplace, a private study and an additional bedroom!

ELEVATION B

MAIN FLOOR SECOND FLOOR

Floor plans and renderings are conceptual drawings and may vary from actual plans and homes as built. Options and features may not be available on all homes and are subject to change without notice. Actual homes may vary from photos and/or drawings which show upgraded landscaping and may not represent the lowest-priced homes in the community. Features may include optional upgrades and may not be available on all homes. Square footage numbers are approximate and are subject to change without notice. Prices, specifications and availability subject to change without notice. ©2019 Richmond American Homes, Richmond American Homes of Colorado, Inc. 7/23/2019