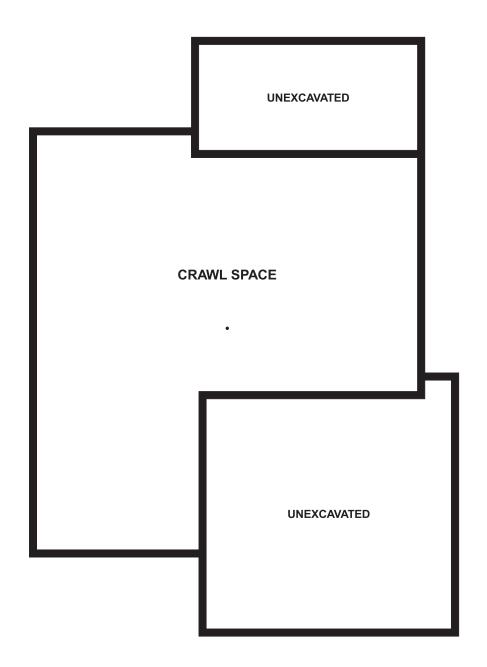

## THE WESTFIELD

Approx. 2,250 sq. ft. | 2 stories | 3-4 bedrooms | 2-car garage | Plan #D915

**CRAWL SPACE** 