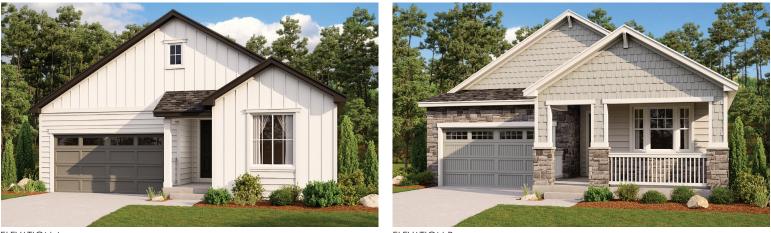

ELEVATION A

# SEASONS AT ASCENT VILLAGE AT STERLING RANCH Approx. 1,580 sq. ft. | 1 story | 3 bedrooms | 2-car garage | Plan #D902

**ELEVATION B** 