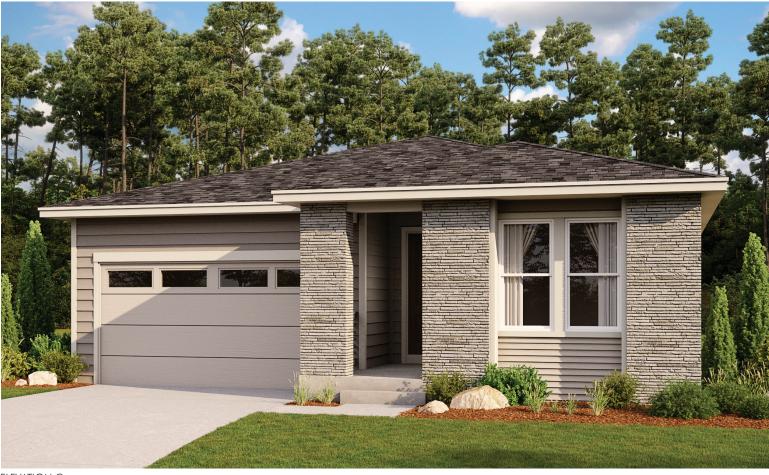

**SEASONS** 

THE CLARION

ELEVATION C

# SEASONS AT ASCENT VILLAGE AT STERLING RANCH Approx. 1,580 sq. ft. | 1 story | 3 bedrooms | 2-car garage | Plan #D902

**ELEVATION B** 