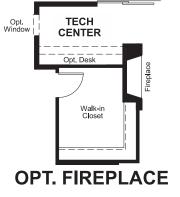

## ABOUT THE CLARION

Enjoy single-floor living in this inspired ranch floor plan! At the front of the home, you'll find two bedrooms flanking a full bath. Toward the back, there's a well-appointed kitchen nestled between an elegant dining room and generous great room. A tech center provides added convenience! The laundry is located near the master bedroom, which has a large walk-in closet and a private bath. Add a covered patio for outdoor entertaining.

## THE CLARION | Approx. 1,580 sq. ft. | 1 story | 3 bedrooms | 2-car garage | Plan #D902

MAIN FLOOR

Floor plans and renderings are conceptual drawings and may vary from actual plans and homes as built. Options and features may not be available on all homes and are subject to change without notice. Actual homes may vary from photos and/or drawings which show upgraded landscaping and may not represent the lowest-priced homes in the community. Features may include optional upgrades and may not be available on all homes. Square footage numbers are approximate and are subject to change without notice. Prices, specifications and availability subject to change without notice. ©2019 Richmond American Homes, Richmond American Homes of Colorado, Inc. 7/23/2019