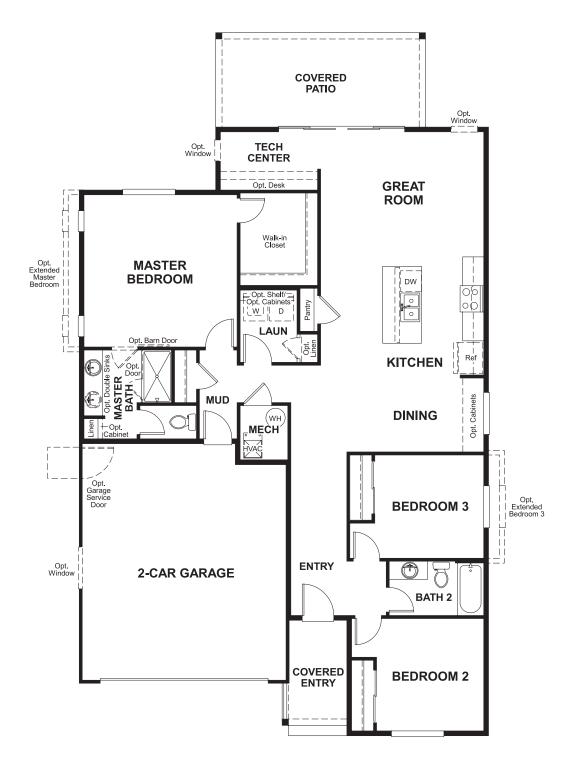

## ABOUT THE CLARION

Enjoy single-floor living in this inspired ranch floor plan! At the front of the home, you'll find two bedrooms flanking a full bath. Toward the back, there's a well-appointed kitchen nestled between an elegant dining room and generous great room. A tech center provides added convenience! The laundry is located near the master bedroom, which has a large walk-in closet and a private bath. Add a covered patio for outdoor entertaining.

## THE CLARION | Approx. 1,580 sq. ft. | 1 story | 3 bedrooms | 2-car garage | Plan #D902

MAIN FLOOR

Floor plans and renderings are conceptual drawings and may vary from actual plans and homes as built. Options and features may not be available on all homes and are subject to change without notice. Actual homes may vary from photos and/or drawings which show upgraded landscaping and may not represent the lowest-priced homes in the community. Features may include optional upgrades and may not be available on all homes. Square footage numbers are approximate and are subject to change without notice. Prices, specifications and availability subject to change without notice. ©2019 Richmond American Homes, Richmond American Homes of Colorado, Inc. 7/23/2019