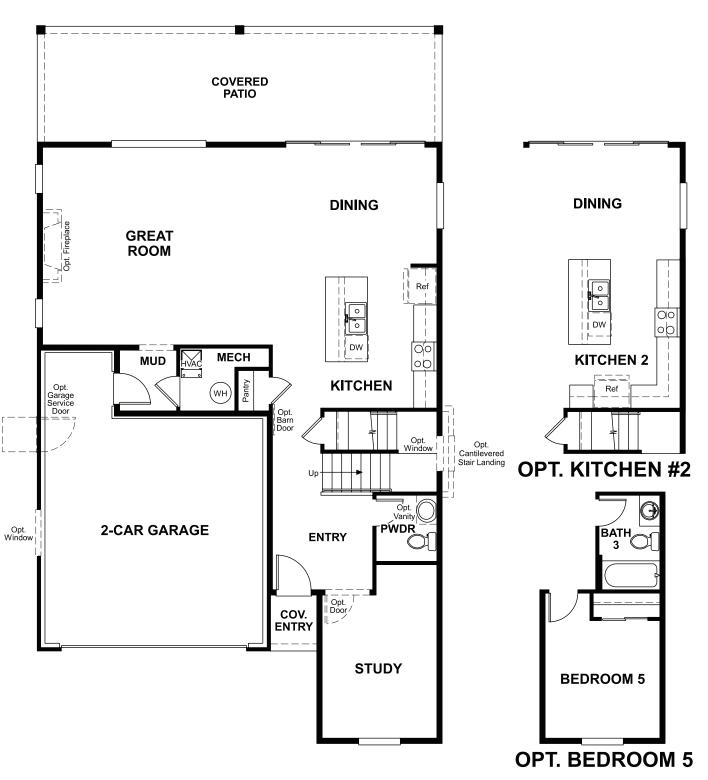

## **ABOUT THE MULBERRY**

Spacious and accommodating, the two-story Mulberry plan features an open-concept main floor and four charming bedrooms upstairs. Just off the entryway, you'll find a secluded study with a nearby powder room. Toward the back of the home, a great room flows into an inviting kitchen with a center island and adjacent dining room. Upstairs, a loft offers a versatile common area, and a sprawling master suite includes an attached bath and walk-in closet. If desired, opt for additional bedrooms in lieu of the study or loft.

MAIN FLOOR SECOND FLOOR

Floor plans and renderings are conceptual drawings and may vary from actual plans and homes as built. Options and features may not be available on all homes and are subject to change without notice. Actual homes may vary from photos and/or drawings which show upgraded landscaping and may not represent the lowest-priced homes in the community. Features may include optional upgrades and may not be available on all homes. Square footage numbers are approximate and are subject to change without notice. Prices, specifications and availability subject to change without notice. ©2020 Richmond American Homes, Richmond American Homes of Colorado, Inc. 5/20/2020