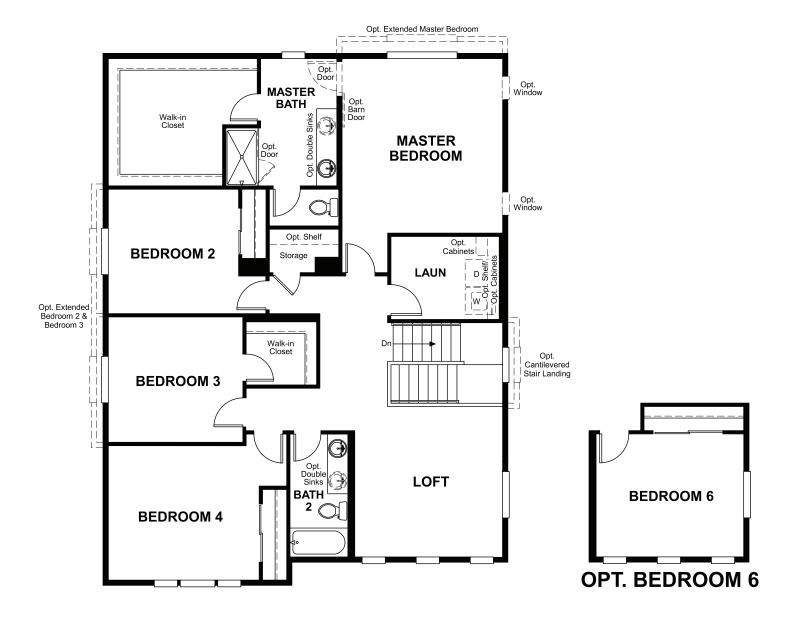

## **ABOUT THE MULBERRY**

Spacious and accommodating, the two-story Mulberry plan features an open-concept main floor and four charming bedrooms upstairs. Just off the entryway, you'll find a secluded study with a nearby powder room. Toward the back of the home, a great room flows into an inviting kitchen with a center island and adjacent dining room. Upstairs, a loft offers a versatile common area, and a sprawling master suite includes an attached bath and walk-in closet. If desired, opt for additional bedrooms in lieu of the study or loft.

MAIN FLOOR SECOND FLOOR

Floor plans and renderings are conceptual drawings and may vary from actual plans and homes as built. Options and features may not be available on all homes and are subject to change without notice. Actual homes may vary from photos and/or drawings which show upgraded landscaping and may not represent the lowest-priced homes in the community. Features may include optional upgrades and may not be available on all homes. Square footage numbers are approximate and are subject to change without notice. Prices, specifications and availability subject to change without notice. ©2020 Richmond American Homes, Richmond American Homes of Colorado, Inc. 5/20/2020