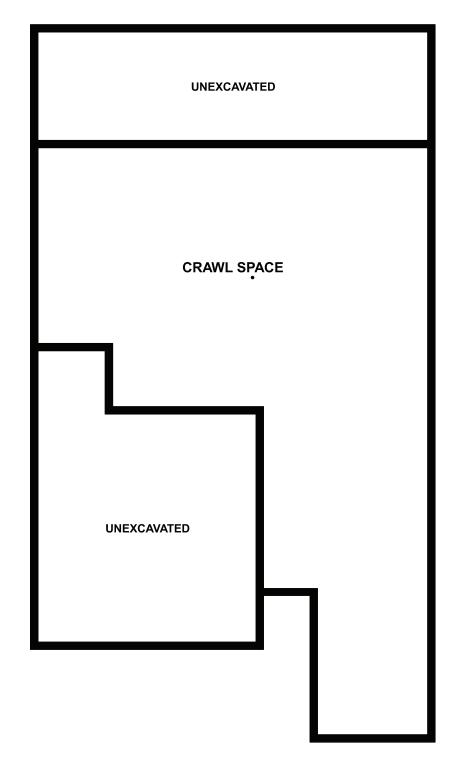

## THE MULBERRY

Approx. 2,660 sq. ft. | 2 stories | 4-6 bedrooms | 2-car garage | Plan #D914

**CRAWL SPACE** 