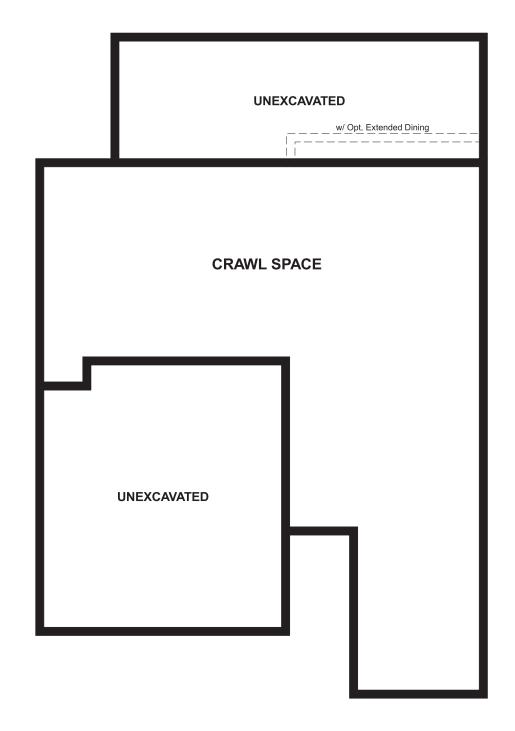

## THE CUMBERLAND

Approx. 1,960 sq. ft. | 2 stories | 3-4 bedrooms | 2-car garage | Plan #D904

**CRAWL SPACE** 

## ABOUT THE CUMBERLAND

Imagine your life in this two-story home. Breakfast at the spacious kitchen island or in the nearby dining room. Spend the afternoon in your quiet study. Host a movie night in the inviting great room. At the end of the day, retreat upstairs to the master suite, complete with a roomy walk-in closet and private bath. Upstairs, you'll also enjoy two additional bedrooms, a convenient laundry and another full bath. A covered patio and a main-floor bedroom with full bath are available options.