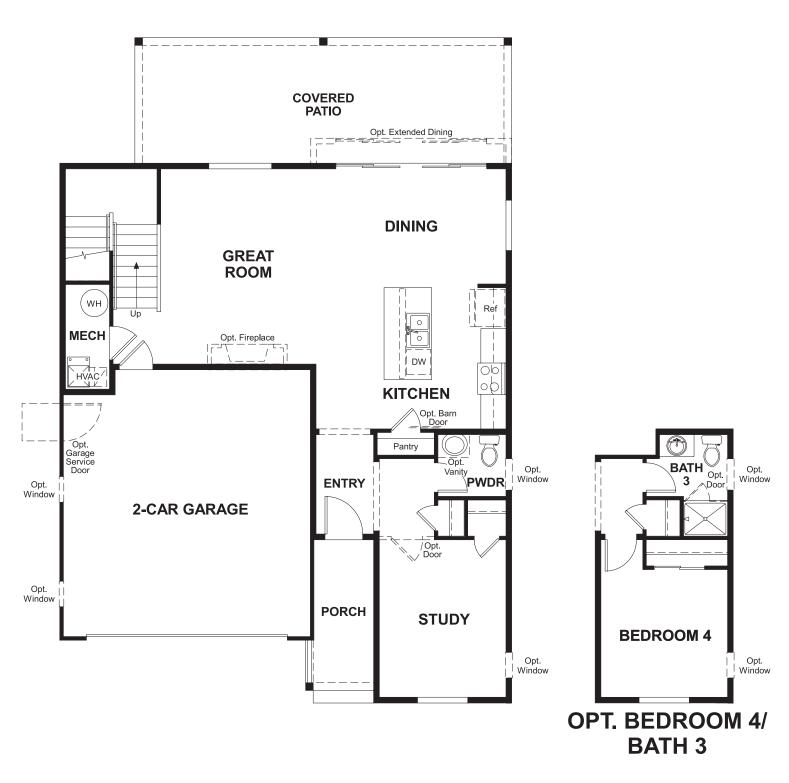

## THE CUMBERLAND

Approx. 1,960 sq. ft. | 2 stories | 3-4 bedrooms | 2-car garage | Plan #D904

**CRAWL SPACE** 

## ABOUT THE CUMBERLAND

Imagine your life in this two-story home. Breakfast at the spacious kitchen island or in the nearby dining room. Spend the afternoon in your quiet study. Host a movie night in the inviting great room. At the end of the day, retreat upstairs to the master suite, complete with a roomy walk-in closet and private bath. Upstairs, you'll also enjoy two additional bedrooms, a convenient laundry and another full bath. A covered patio and a main-floor bedroom with full bath are available options.

ELEVATION B

MAIN FLOOR SECOND FLOOR

Floor plans and renderings are conceptual drawings and may vary from actual plans and homes as built. Options and features may not be available on all homes and are subject to change without notice. Actual homes may vary from photos and/or drawings which show upgraded landscaping and may not represent the lowest-priced homes in the community. Features may include optional upgrades and may not be available on all homes. Square footage numbers are approximate and are subject to change without notice. Prices, specifications and availability subject to change without notice. @2019 Richmond American Homes, Richmond American Homes of Colorado, Inc. 7/23/2019