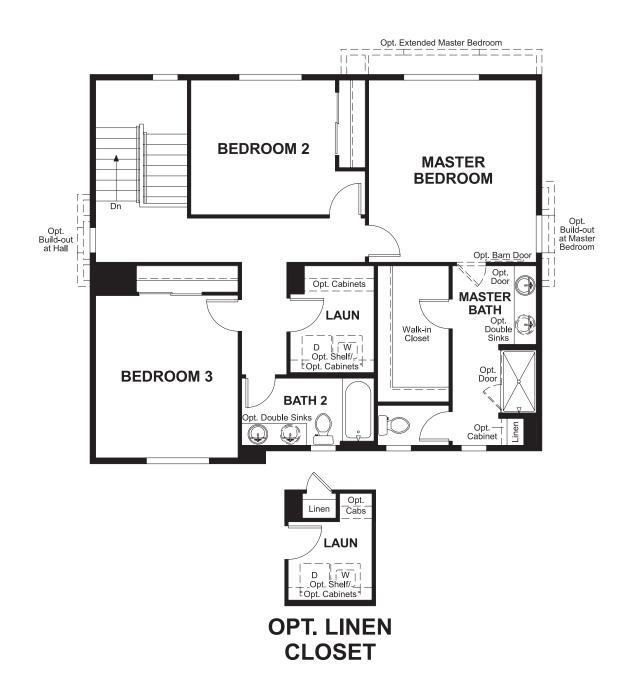

## THE CUMBERLAND

Approx. 1,960 sq. ft. | 2 stories | 3-4 bedrooms | 2-car garage | Plan #D904

**CRAWL SPACE** 

## ABOUT THE CUMBERLAND

Imagine your life in this two-story home. Breakfast at the spacious kitchen island or in the nearby dining room. Spend the afternoon in your quiet study. Host a movie night in the inviting great room. At the end of the day, retreat upstairs to the master suite, complete with a roomy walk-in closet and private bath. Upstairs, you'll also enjoy two additional bedrooms, a convenient laundry and another full bath. A covered patio and a main-floor bedroom with full bath are available options.

ELEVATION B

MAIN FLOOR SECOND FLOOR

Floor plans and renderings are conceptual drawings and may vary from actual plans and homes as built. Options and features may not be available on all homes and are subject to change without notice. Actual homes may vary from photos and/or drawings which show upgraded landscaping and may not represent the lowest-priced homes in the community. Features may include optional upgrades and may not be available on all homes. Square footage numbers are approximate and are subject to change without notice. Prices, specifications and availability subject to change without notice. @2019 Richmond American Homes, Richmond American Homes of Colorado, Inc. 7/23/2019