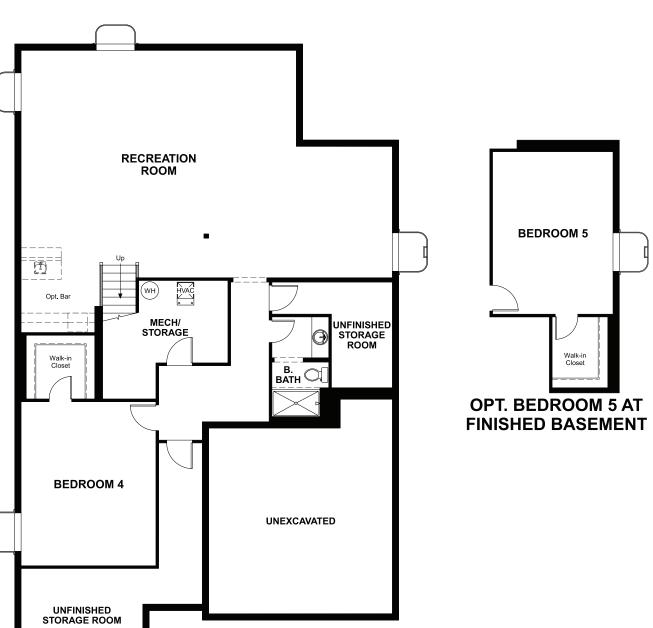

BASEMENT



ELEVATION C

#### ABOUT THE AVALON

The ranch-style Avalon plan greets guests with a covered front porch. The home also offers a formal dining room, which can be optioned as a private study or third bedroom, a spacious great room with optional fireplace and a well appointed kitchen. Additional options include a deluxe owner's bath, gourmet kitchen and finished basement.

**OPT. FINISHED BASEMENT 3** 

#### COMMUNITY LOCATION:

Cliffrose at Homestead at Crystal Valley | 2627 Hillcroft Lane | Castle Rock, CO 80104 | 303.850.5750

#### HOME GALLERY LOCATION:

Denver Metro Home Gallery<sup>TM</sup> | 8000 East Belleview Avenue, Suite C-12 | Greenwood Village, CO 80111 | 888.402.4663

ً EQUAL HOUSING Floor plans and renderings are conceptual drawings and may vary from actual p