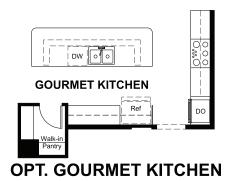

#### ABOUT THE AVALON

The ranch-style Avalon plan greets guests with a covered front porch. The home also offers a formal dining room, which can be optioned as a private study or third bedroom, a spacious great room with optional fireplace and a well appointed kitchen. Additional options include a deluxe owner's bath, gourmet kitchen and finished basement.

# THE AVALON Approx. 1,940 sq. ft. | 1 story | 2-5 bedrooms | 2-car garage | Plan #D195

MAIN FLOOR OPTIONS