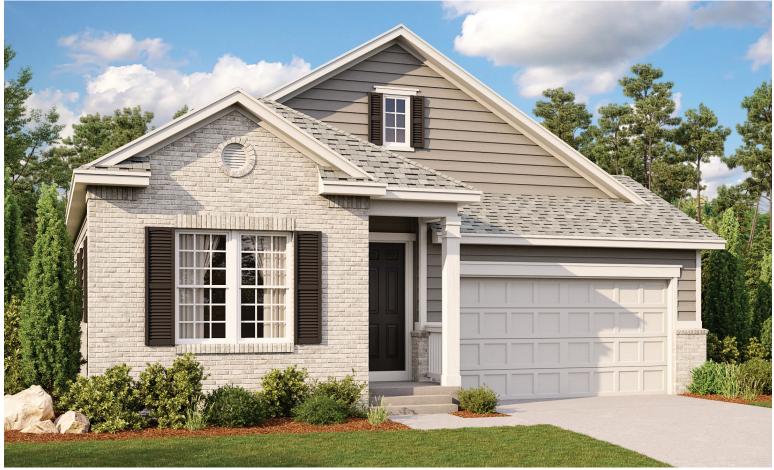

ELEVATION A

# CLIFFROSE AT HOMESTEAD AT CRYSTAL VALLEY Approx. 1,940 sq. ft. | 1 story | 2-5 bedrooms | 2-car garage | Plan #D195

ELEVATION B