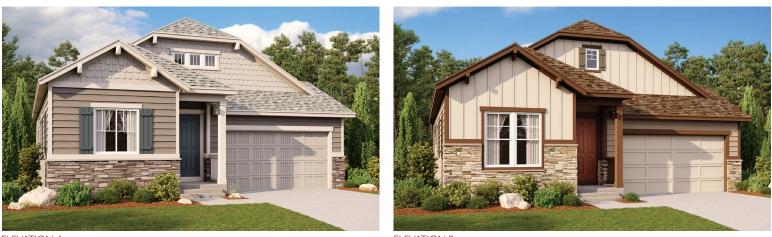

# CLIFFROSE AT HOMESTEAD AT CRYSTAL VALLEY Approx. 1,940 sq. ft. | 1 story | 2-5 bedrooms | 2-car garage | Plan #D195

ELEVATION B