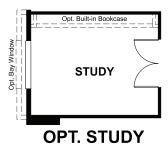

#### ABOUT THE AVALON

The ranch-style Avalon plan greets guests with a covered front porch. The home also offers a formal dining room, which can be optioned as a private study or third bedroom, a spacious great room with optional fireplace and a well appointed kitchen. Additional options include a deluxe owner's bath, gourmet kitchen and finished basement.

# THE AVALON Approx. 1,940 sq. ft. | 1 story | 2-5 bedrooms | 2-car garage | Plan #D195

MAIN FLOOR OPTIONS