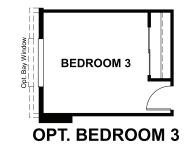

#### ABOUT THE AVALON

The ranch-style Avalon plan greets guests with a covered front porch. The home also offers a formal dining room, which can be optioned as a private study or third bedroom, a spacious great room with optional fireplace and a well appointed kitchen. Additional options include a deluxe owner's bath, gourmet kitchen and finished basement.

# THE AVALON Approx. 1,940 sq. ft. | 1 story | 2-5 bedrooms | 2-car garage | Plan #D195

MAIN FLOOR OPTIONS