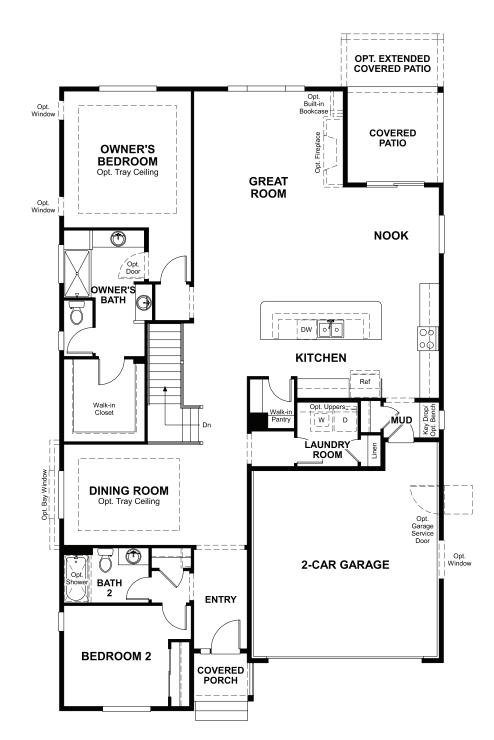

MAIN FLOOR

OPT. DELUXE OVER'S BATH

# THE AVALON Approx. 1,940 sq. ft. | 1 story | 2-5 bedrooms | 2-car garage | Plan #D195

MAIN FLOOR OPTIONS