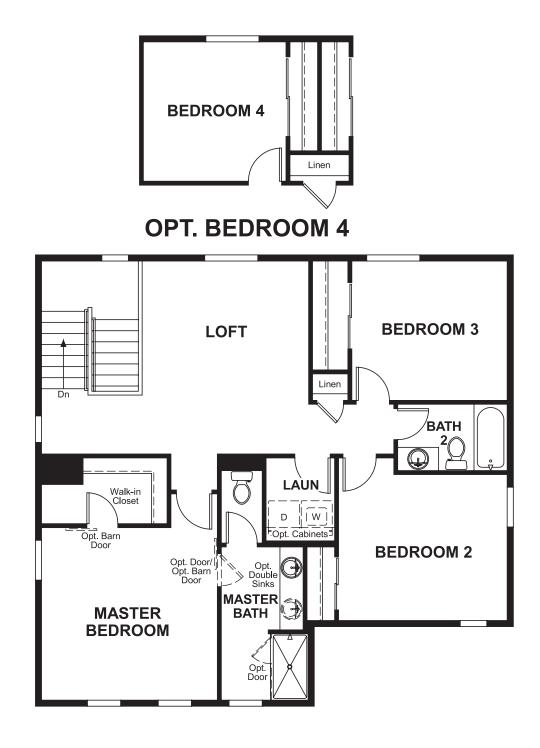

## **ABOUT THE CORAL**

The main floor of this delightful plan offers a large, uninterrupted space for relaxing, entertaining and dining. The kitchen features a large center island with seating and opens to the dining and great rooms. Upstairs, there's a large loft, a full bath tucked between two inviting bedrooms, and a private master suite with walk-in closet and convenient master bath. Options include a covered patio and a bedroom in lieu of the loft.

ELEVATION D

ELEVATION E

MAIN FLOOR SECOND FLOOR

Floor plans and renderings are conceptual drawings and may vary from actual plans and homes as built. Options and features may not be available on all homes and are subject to change without notice. Actual homes may vary from photos and/or drawings which show upgraded landscaping and may not represent the lowest-priced homes in the community. Features may include optional upgrades and may not be available on all homes. Square footage numbers are approximate and are subject to change without notice. Prices, specifications and availability subject to change without notice. @2020 Richmond American Homes, Richmond American Homes of Colorado, Inc. 6/23/2020