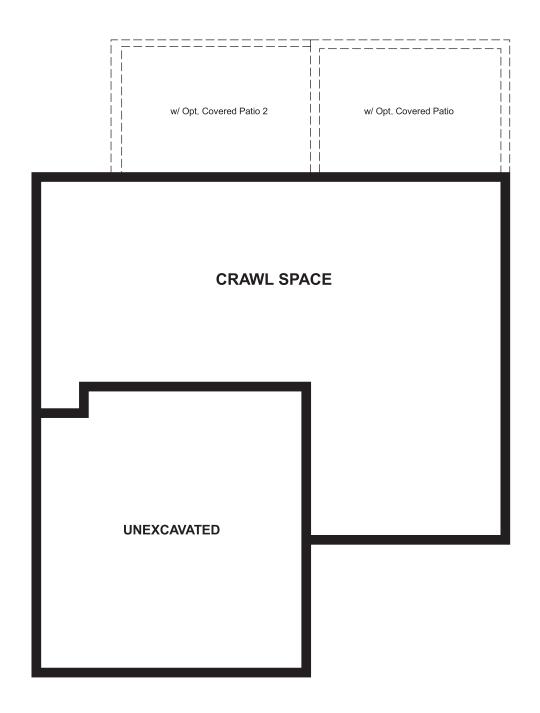

## THE CORAL

Approx. 1,830 sq. ft. | 2 stories | 3-4 bedrooms | 2-car garage | Plan #D903

**CRAWL SPACE** 