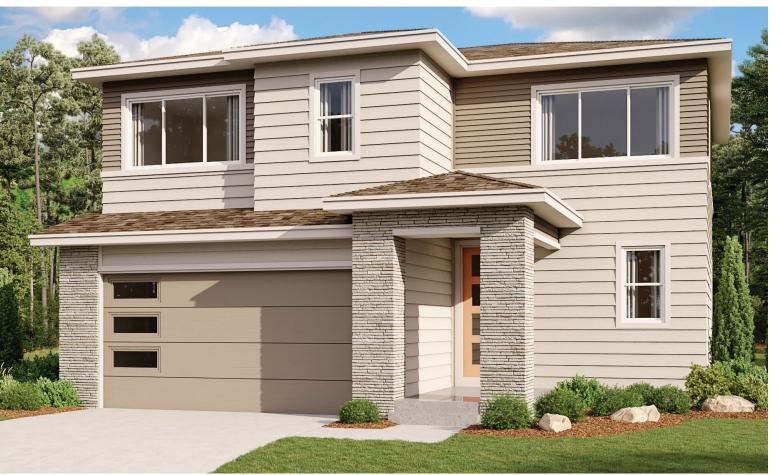

LERY LOCATION:**

HG2 by Richmond American™ | 8000 East Belleview Avenue, Suite D-30 | Greenwood Village, CO 80111 | **888.402.4663** 



Floor plans and renderings are conceptual drawings and may vary from actual plans and homes as built. Options and features may not be available on all homes and are subject to change without notice. Actual homes may vary from photos and/or drawings which show upgraded landscaping and may not represent the lowest-priced homes in the community. Features may include optional upgrades and may not be available on all homes. Square footage numbers are approximate and are subject to change without notice. Prices, specifications and availability subject to change without notice. ©2020 Richmond American Homes, Richmond American Homes of Colorado, Inc. 6/23/2020



ELEVATION F

## **ABOUT THE CORAL**

The main floor of this delightful plan offers a large, uninterrupted space for relaxing, entertaining and dining. The kitchen features a large center island with seating and opens to the dining and great rooms. Upstairs, there's a large loft, a full bath tucked between two inviting bedrooms, and a private master suite with walk-in closet and convenient master bath. Options include a covered patio and a bedroom in lieu of the loft.





ELEVATION D

ELEVATION E

MAIN FLOOR SECOND FLOOR





Floor plans and renderings are conceptual drawings and may vary from actual plans and homes as built. Options and features may not be available on all homes and are subject to change without notice. Actual homes may vary from photos and/or drawings which show upgrad