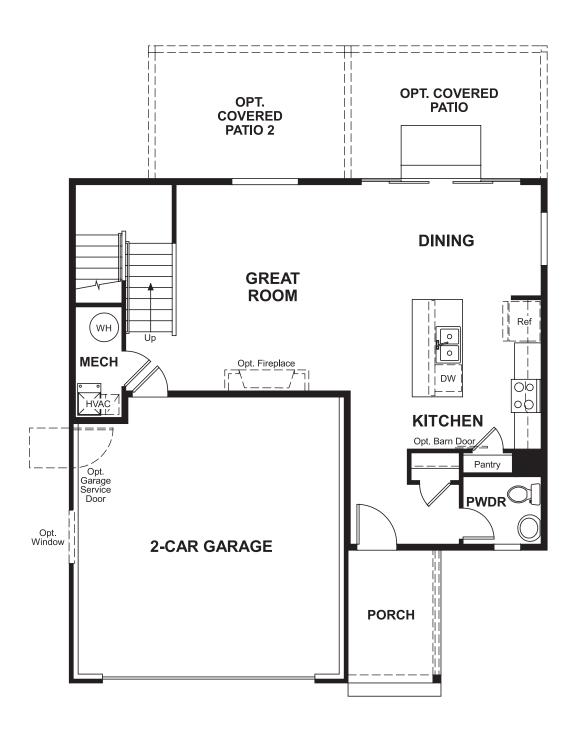

## **ABOUT THE CORAL**

The main floor of this delightful plan offers a large, uninterrupted space for relaxing, entertaining and dining. The kitchen features a large center island with seating and opens to the dining and great rooms. Upstairs, there's a large loft, a full bath tucked between two inviting bedrooms, and a private master suite with walk-in closet and convenient master bath. Options include a covered patio and a bedroom in lieu of the loft.

ELEVATION D

ELEVATION E

MAIN FLOOR SECOND FLOOR

Floor plans and renderings are conceptual drawings and may vary from actual plans and homes as built. Options and features may not be available on all homes and are subject to change without notice. Actual homes may vary from photos and/or drawings which show upgraded landscaping and may not represent the lowest-priced homes in the community. Features may include optional upgrades and may not be available on all homes. Square footage numbers are approximate and are subject to change without notice. Prices, specifications and availability subject to change without notice. @2020 Richmond American Homes, Richmond American Homes of Colorado, Inc. 6/23/2020