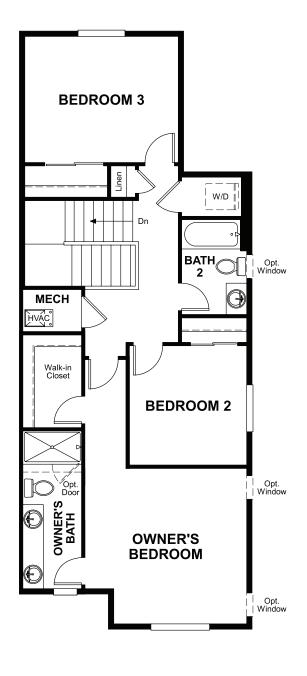

## **ABOUT THE CHICAGO**

The Chicago plan greets guests with a charming covered porch, and continues to impress with an open kitchen featuring a large pantry, center island and adjacent dining room. The main floor also offers an inviting living room, a powder room, a relaxing covered patio and a 2-car garage. Upstairs, you'll find a convenient laundry and three generous bedrooms, including a lavish owner's suite with an immense walk-in closet and private bath with double sinks.

ELEVATION C

MAIN FLOOR SECOND FLOOR

Floor plans and renderings are conceptual drawings and may vary from actual plans and homes as built. Options and features may not be available on all homes and are subject to change without notice. Actual homes may vary from photos and/or drawings which show upgraded landscaping and may not represent the lowest-priced homes in the community. Features may include optional upgrades and may not be available on all homes. Square footage numbers are approximate and are subject to change without notice. Prices, specifications and availability subject to change without notice. ©2021 Richmond American Homes. In Colorado, homes are offered by Richmond American Homes of Colorado, Inc. 2/25/2021