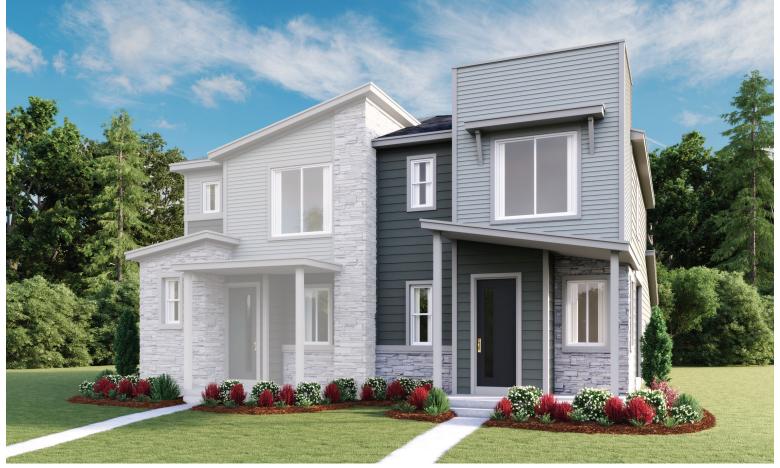

Approx. 1,470 sq. ft. | 2-stories | 3-bedrooms | 2-car garage | Plan #D770

## COMBINED: BOSTON (LEFT) & CHICAGO (RIGHT)





ELEVATION D

## **ABOUT THE CHICAGO**

The Chicago plan greets guests with a charming covered porch, and continues to impress with an open kitchen featuring a large pantry, center island and adjacent dining room. The main floor also offers an inviting living room, a powder room, a relaxing covered patio and a 2-car garage. Upstairs, you'll find a convenient laundry and three generous bedrooms, including a lavish owner's suite with an immense walk-in closet and private bath with double sinks.

## COMMUNITY LOCATION:

Urban Collection at Silverstone | 6111 Louisville Court | Frederick, CO 80516 | 720.758.8902

## **HOME GALLERY LOCATION:**

HG2 by Richmond American<sup>TM</sup> | 8000 East Belleview Avenue, Suite D-30 | Greenwood Village, CO 80111 | **888.402.4663** 



Floor plans and ren