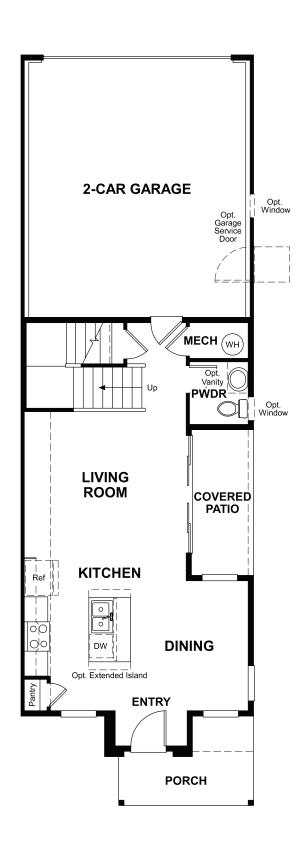

## **ABOUT THE CHICAGO**

The Chicago plan greets guests with a charming covered porch, and continues to impress with an open kitchen featuring a large pantry, center island and adjacent dining room. The main floor also offers an inviting living room, a powder room, a relaxing covered patio and a 2-car garage. Upstairs, you'll find a convenient laundry and three generous bedrooms, including a lavish owner's suite with an immense walk-in closet and private bath with double sinks.

ELEVATION C

MAIN FLOOR SECOND FLOOR

Floor plans and renderings are conceptual drawings and may vary from actual plans and homes as built. Options and features may not be available on all homes and are subject to change without notice. Actual homes may vary from photos and/or drawings which show upgraded landscaping and may not represent the lowest-priced homes in the community. Features may include optional upgrades and may not be available on all homes. Square footage numbers are approximate and are subject to change without notice. Prices, specifications and availability subject to change without notice. ©2021 Richmond American Homes. In Colorado, homes are offered by Richmond American Homes of Colorado, Inc. 2/25/2021