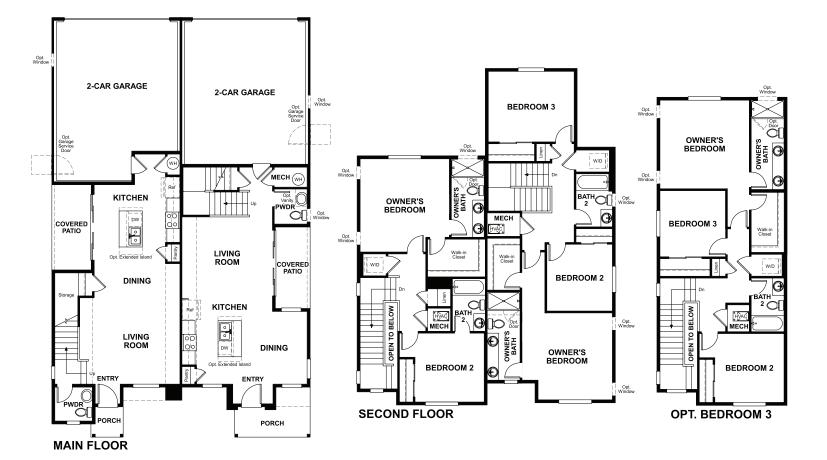

Approx. 1,470 sq. ft. | 2-stories | 3-bedrooms | 2-car garage | Plan #D770

## **ABOUT THE CHICAGO**

The Chicago plan greets guests with a charming covered porch, and continues to impress with an open kitchen featuring a large pantry, center island and adjacent dining room. The main floor also offers an inviting living room, a powder room, a relaxing covered patio and a 2-car garage. Upstairs, you'll find a convenient laundry and three generous bedrooms, including a lavish owner's suite with an immense walk-in closet and private bath with double sinks.