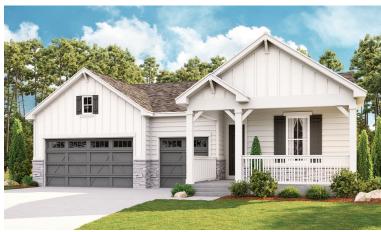

e approximate and are subject to change without notice. Prices, specifications and availability subject to change without notice. ©2019 Richmond American Homes, Richmond American Homes of Colorado, Inc. 4/15/2020



ELEVATION B

### ABOUT THE PATTERSON

The ranch-style Patterson plan greets guests with a charming covered entry, and continues to impress with a spacious great room, a well-appointed kitchen featuring a center island and nook, and a roomy covered patio. An elegant master suite boasts a private bath and expansive walk-in closet, and a second bedroom invites rest and relaxation. A laundry, mudroom and 3-car garage are also included. Personalize this plan with an optional gourmet kitchen, a third bedroom in lieu of the study and a finished basement with two additional bedrooms.



ELEVATION A

MAIN FLOOR MAIN FLOOR OPTIONS