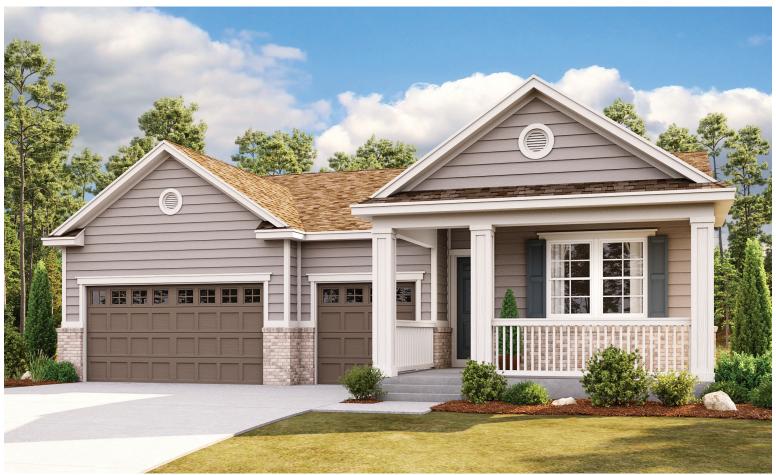

:**

Denver Metro Home Gallery<sup>TM</sup> | 8000 East Belleview Avenue, Suite C-12 | Greenwood Village, CO 80111 | **888.402.4663** 



Floor plans and renderings are conceptual drawings and may vary from actual plans and homes as built. Options and features may not be available on all homes and are subject to change without notice. Actual homes may vary from photos and/or drawings which show upgraded landscaping and may not represent the lowest-priced homes in the community. Features may include optional upgrades and may not be available on all homes. Square footage numbers are approximate and are subject to change without notice. Prices, specifications and availability subject to change without notice. ©2019 Richmond American Homes, Richmond American Homes of Colorado, Inc. 4/15/2020



ELEVATION B

### ABOUT THE PATTERSON

The ranch-style Patterson plan greets guests with a charming covered entry, and continues to impress with a spacious great room, a well-appointed kitchen featuring a center island and nook, and a roomy covered patio. An elegant master suite boasts a private bath and expansive walk-in closet, and a second bedroom invites rest and relaxation. A laundry, mudroom and 3-car garage are also included. Personalize this plan with an optional gourmet kitchen, a third bedroom in lieu of the study and a finished basement with two additional bedrooms.



ELEVATION A

MAIN FLOOR MAIN FLOOR OPTIONS