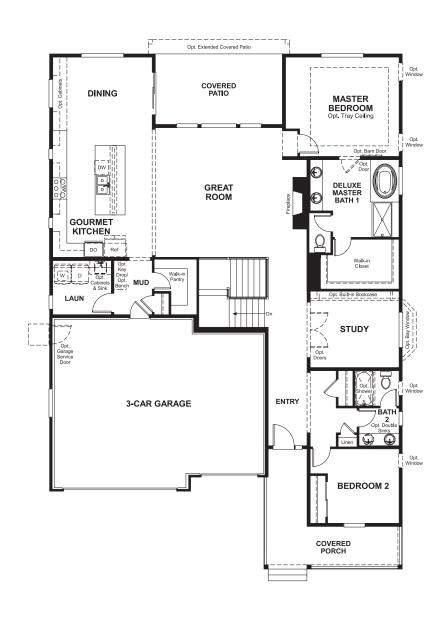

### ABOUT THE PATTERSON

The ranch-style Patterson plan greets guests with a charming covered entry, and continues to impress with a spacious great room, a well-appointed kitchen featuring a center island and nook, and a roomy covered patio. An elegant master suite boasts a private bath and expansive walk-in closet, and a second bedroom invites rest and relaxation. A laundry, mudroom and 3-car garage are also included. Personalize this plan with an optional gourmet kitchen, a third bedroom in lieu of the study and a finished basement with two additional bedrooms.

ELEVATION A

MAIN FLOOR MAIN FLOOR OPTIONS