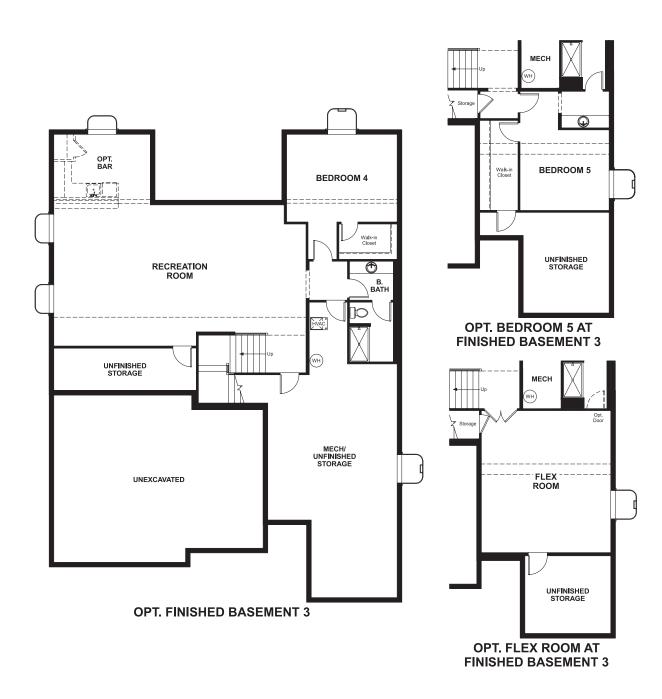

## BASEMENT

### ABOUT THE PATTERSON

The ranch-style Patterson plan greets guests with a charming covered entry, and continues to impress with a spacious great room, a well-appointed kitchen featuring a center island and nook, and a roomy covered patio. An elegant master suite boasts a private bath and expansive walk-in closet, and a second bedroom invites rest and relaxation. A laundry, mudroom and 3-car garage are also included. Personalize this plan with an optional gourmet kitchen, a third bedroom in lieu of the study and a finished basement with two additional bedrooms.