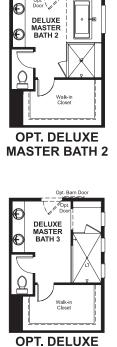

### ABOUT THE PATTERSON

The ranch-style Patterson plan greets guests with a charming covered entry, and continues to impress with a spacious great room, a well-appointed kitchen featuring a center island and nook, and a roomy covered patio. An elegant master suite boasts a private bath and expansive walk-in closet, and a second bedroom invites rest and relaxation. A laundry, mudroom and 3-car garage are also included. Personalize this plan with an optional gourmet kitchen, a third bedroom in lieu of the study and a finished basement with two additional bedrooms.

ELEVATION A

MAIN FLOOR MAIN FLOOR OPTIONS