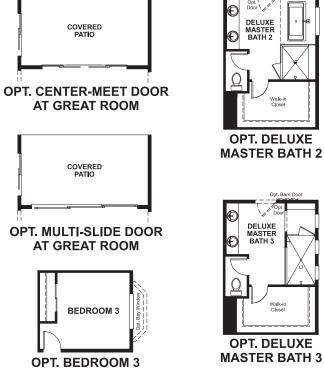

### ABOUT THE PATTERSON

The ranch-style Patterson plan greets guests with a charming covered entry, and continues to impress with a spacious great room, a well-appointed kitchen featuring a center island and nook, and a roomy covered patio. An elegant master suite boasts a private bath and expansive walk-in closet, and a second bedroom invites rest and relaxation. A laundry, mudroom and 3-car garage are also included. Personalize this plan with an optional gourmet kitchen, a third bedroom in lieu of the study and a finished basement with two additional bedrooms.

ELEVATION A

MAIN FLOOR MAIN FLOOR OPTIONS