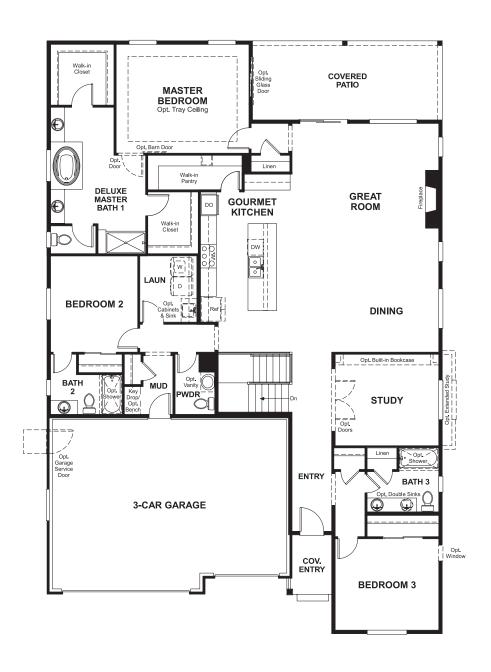

RIDGE AT SOUTHSHORE THE POWELL

Approx. 2,530 sq. ft. | 1 story | 3-6 bedrooms | 3-car garage | Plan #D854

## **ABOUT THE POWELL**

The open, inviting layout of the ranch-style Powell plan makes entertaining easy. Highlights include a great room, a generous dining room and an impressive kitchen featuring a roomy walk-in pantry and center island. A lavish master suite boasts a large bath with double sinks and an oversized walk-in closet, and two additional bedrooms offer ample space for family and guests. A study, laundry, mudroom, powder room and two additional bathrooms are also included. Options, such as a guest suite, fourth bedroom in lieu of the study, and finished basement, are available.

**ELEVATION B** 

MAIN FLOOR MAIN FLOOR OPTIONS