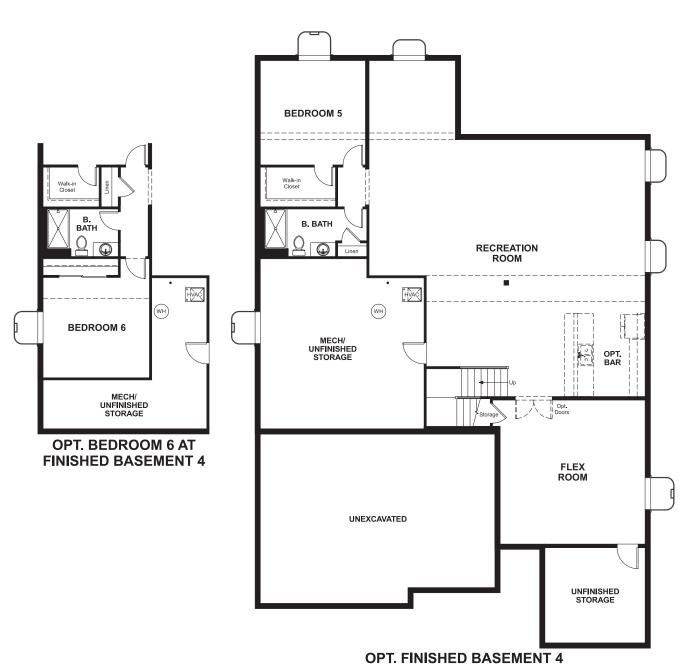

RIDGE AT SOUTHSHORE THE POWELL

Approx. 2,530 sq. ft. | 1 story | 3-6 bedrooms | 3-car garage | Plan #D854

## **BASEMENT**