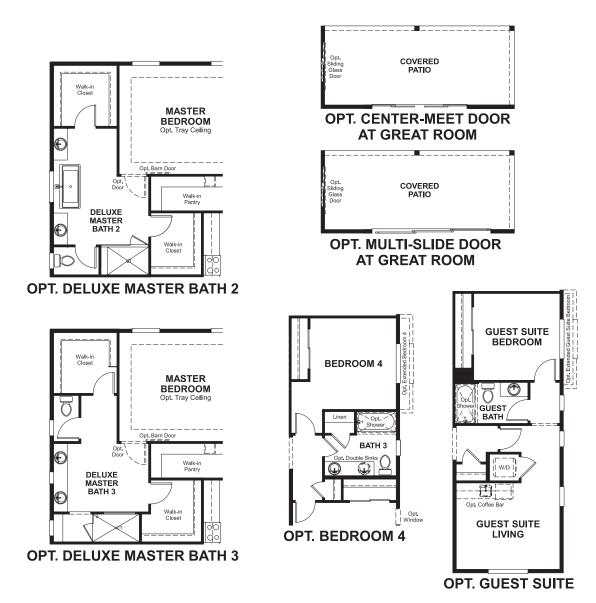

## **ABOUT THE POWELL**

The open, inviting layout of the ranch-style Powell plan makes entertaining easy. Highlights include a great room, a generous dining room and an impressive kitchen featuring a roomy walk-in pantry and center island. A lavish master suite boasts a large bath with double sinks and an oversized walk-in closet, and two additional bedrooms offer ample space for family and guests. A study, laundry, mudroom, powder room and two additional bathrooms are also included. Options, such as a guest suite, fourth bedroom in lieu of the study, and finished basement, are available.

**ELEVATION B** 

MAIN FLOOR MAIN FLOOR OPTIONS