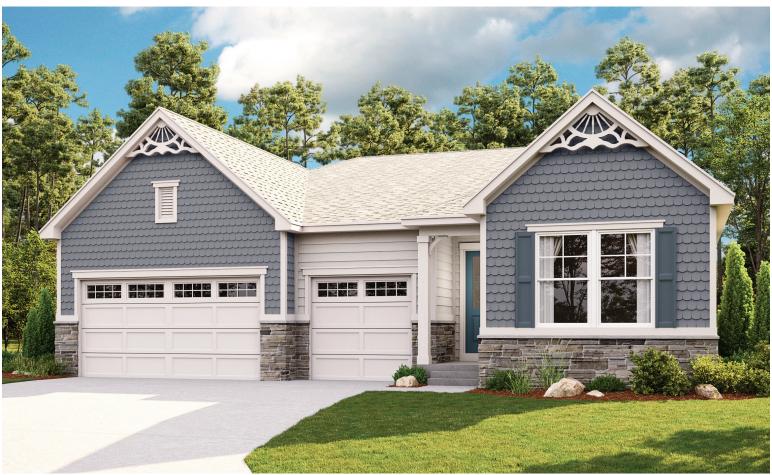

## **ABOUT THE POWELL**

The open, inviting layout of the ranch-style Powell plan makes entertaining easy. Highlights include a great room, a generous dining room and an impressive kitchen featuring a roomy walk-in pantry and center island. A lavish master suite boasts a large bath with double sinks and an oversized walk-in closet, and two additional bedrooms offer ample space for family and guests. A study, laundry, mudroom, powder room and two additional bathrooms are also included. Options, such as a guest suite, fourth bedroom in lieu of the study, and finished basement, are available.